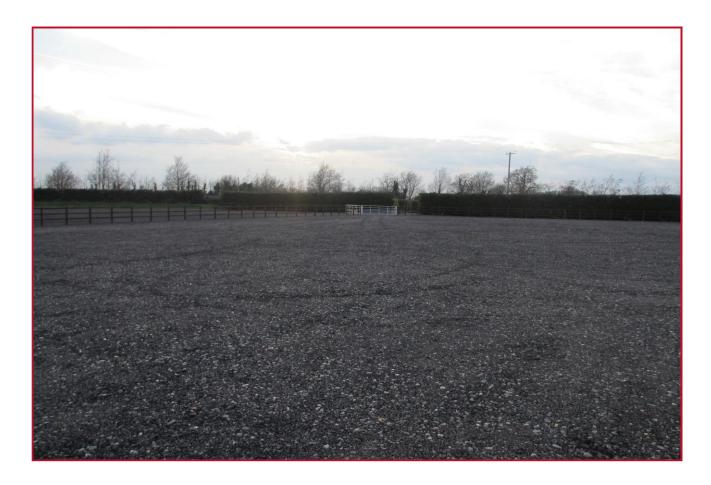

The premises comprises of a storage compound surfaced with tarmac planings. The compound benefits from a boundary fence, entrance gate and toilet block connected to mains drainage, electricity and telephone services.

The site comprises approximately 0.4 Hectares (1 Acre).