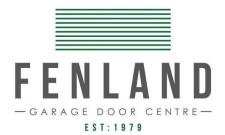

## Price List 2019

Hormann Series 2000 Up & Over Garage Doors

Below you will find all of the designs available within Hormann Series 2000 Up & Over garage door range.

Choose your design and colour/finish, overleaf you will find prices for all of the most common sized garage doors.

All prices are subject to a full site survey and include VAT.

| Door Style/Design                               | Size (up to) | Price (Including VAT) |
|-------------------------------------------------|--------------|-----------------------|
| Style: 2002<br>Design: Horizontal               | 7.0 ft       | £789                  |
|                                                 | 7.5 ft       | £853                  |
|                                                 | 8.0 ft       | £862                  |
| Style: 2001<br>Design: Vertical                 | 7.0 ft       | £816                  |
|                                                 | 7.5 ft       | £872                  |
|                                                 | 8.0 ft       | £915                  |
| Style: 2601<br>Design: Elegance                 | 7.0 ft       | £1,042                |
|                                                 | 7.5 ft       | £1,150                |
|                                                 | 8.0 ft       | £1,194                |
| Style: 2602<br>Design: Finesse                  | 7.0 ft       | £1,042                |
|                                                 | 7.5 ft       | £1,150                |
|                                                 | 8.0 ft       | £1,224                |
| Style: 2003<br>Design: Chevron                  | 7.0 ft       | £964                  |
|                                                 | 7.5 ft       | n/a                   |
|                                                 | 8.0 ft       | £1,125                |
| Style: 2103<br>Design: Caxton                   | 7.0 ft       | £1,167                |
|                                                 | 7.5 ft       | £1,207                |
|                                                 | 8.0 ft       | £1,259                |
| Style: 2102<br>Design: Illkley                  | 7.0 ft       | £1,194                |
|                                                 | 7.5 ft       | £1,219                |
|                                                 | 8.0 ft       | £1,260                |
| Style: 2004<br>Design: Georgian                 | 7.0 ft       | £906                  |
|                                                 | 7.5 ft       | £988                  |
|                                                 | 8.0 ft       | £1,022                |
| Style: 2304<br>Design: Georgian with<br>windows | 7.0 ft       | £1,224                |
|                                                 | 7.5 ft       | £1,333                |
|                                                 | 8.0 ft       | n/a                   |
| Style: 2104<br>Design: Marquess                 | 7.0 ft       | £906                  |
|                                                 | 7.5 ft       | £988                  |
|                                                 | 8.0 ft       | £1,022                |
| Style: Vertical                                 | 7.0 ft       | £1,036                |
| Design: Golden Oak                              | 7.5 ft       | £1,095                |
| Decograin                                       | 8.0 ft       | £1,152                |
| Style: Horizontal                               | 7.0 ft       | £1,003                |
| Design: Rosewood                                | 7.5 ft       | £1,069                |
| Decograin                                       | 8.0 ft       | £1,084                |