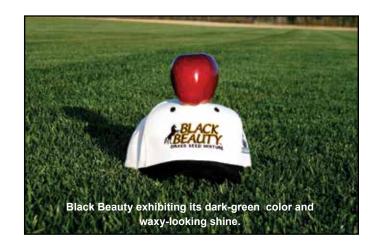

## Black Beauty<sup>™</sup> Sun & Shade Premium Grass Seed Mixture

Black Beauty Sun & Shade is a premium, all-purpose grass seed mixture designed to thrive in full sun to partially shaded lawn areas. It provides an attractive, perennial, healthy, dark-green lawn. Black Beauty Sun & Shade contains naturally insect and disease resistant varieties that should germinate in 10 - 14 days.

Black Beauty varieties root deeply, contain a waxy leaf coating to preserve moisture, have a uniform growth habit, and are grown by leading sod growers across the United States.

- Our best selling and most popular mixture grows well in sun and partial shade areas
- Wide adaptability and elite varieties with naturally insect resistant grass