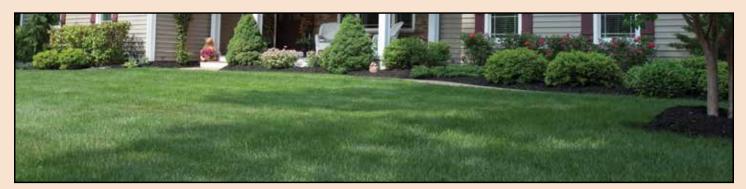

30% Golconda Tall Fescue
20% Toltec Tall Fescue
15% Frontier Perennial Ryegrass
15% Deepblue Kentucky Bluegrass
10% Singular Perennial Ryegrass
10% Hood Chewings Fescue

Black Beauty Sun & Shade grows well in sunny to partially shaded areas. Photo of a real Black Beauty lawn.