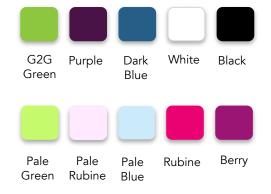

#### Good2Great Colour Palette

Good2Great Logos

Realising the dreams of business owners...

Standard Logo

### Good2Great Font Family (Print)

As part of the brand identity, these fonts should be used exclusively.

The primary colour for any text is copy black. However, **G2G purple** can be used for headlines and **G2G Green** for the corporate strapline or to highlight important details such as web links.