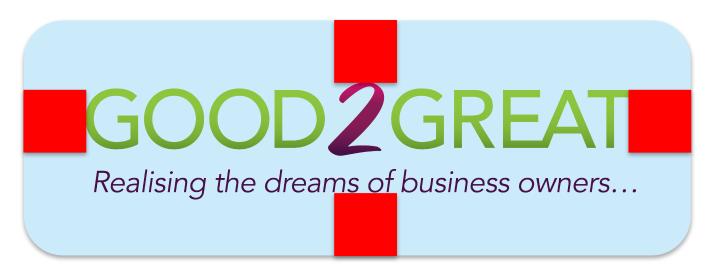

#### **Exclusion Zone**

When using the logo you should always maintain a minimum area of clear space around the logo that is free from other visual elements.

The red boxes above show the minimum amount of space that should be left – this is equal to the size of the 'O' in the G2G Logo.