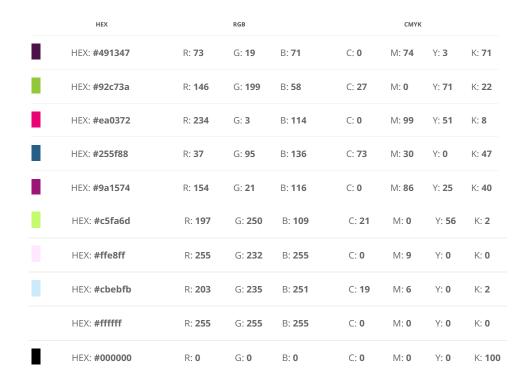

#### Good2Great Colour Palette

Good2Great Logos

Realising the dreams of business owners...

Standard Logo

### Good2Great Font Family (Print)

As part of the brand identity, these fonts should be used exclusively.

The primary colour for any text is copy black. However, **G2G purple** can be used for headlines and **G2G Green** for the corporate strapline or to highlight important details such as web links.