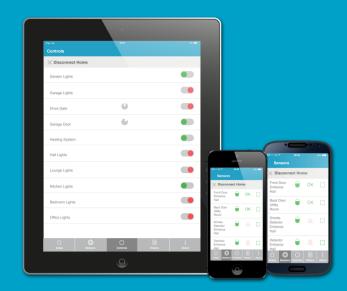

Want to know when your kids arrive home from school or if your batteries need replacing?

The 'Controls' screen gives you the ability to turn on and off appliances right from your smart

phone, quickly and simply.