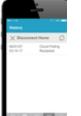

The push notifications feature can be tailored to your needs being sent directly to your smart phone, taking the worry out of your day.

Want to know what's been going on with your home security system?

Download the History logs for the system right to

your HomeControl+ app.