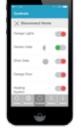

Want to know when your kids arrive home from school or if your batteries need replacing?

The 'Controls' screen gives you the ability to turn on and off appliances right from your smart

phone, quickly and simply.