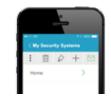

Would you like to control various appliances

through your home system right from the

HomeControl+ app?

Want visibility and control over one or more security systems?

Use the 'My Security Systems' screen to manage your systems, be it at home, work, or your holiday home.