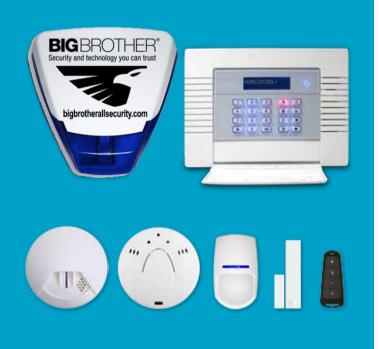

## Your HomeControl+ system sensors

Smoke and Carbon Monoxide sensors link directly with your home system, giving you and your family added protection.

Six different types of motion detector, so whether you have a pet, garage, conservatory or long corridor to protect, we have a specific detector optimised for the application.

Small and compact door and window contacts in both white and brown to complement your interior design.

Combined shock and magnetic contacts giving you two sensors in one, perfect as a confirmed alarm signal for systems connected to an alarm receiving centre or for police response. Water leak sensors connected directly to your system can give you advance warning of flooding or leaking appliances, providing you with the prior knowledge to take action.