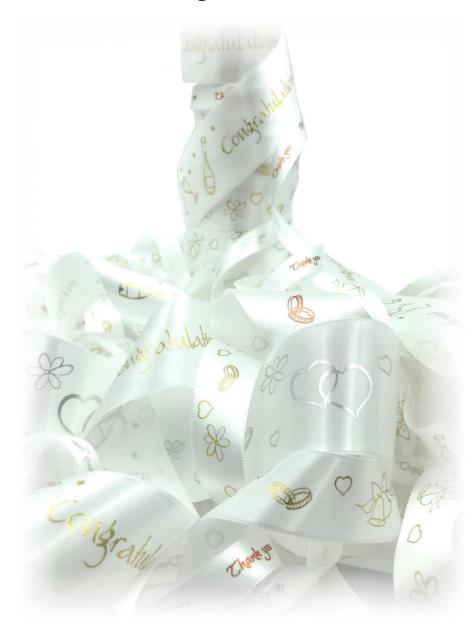

Signature

2Jeddings, Anniversary & Congratulations



Tel: 01858 571177 Email: info@signatureribbon.co.uk

Web: www.signatureribbon.co.uk



# All colours available in 24mm, 38mm and 50mm White Single Face Satin





Metallic Gold SWSF04 - 24mm SWSF05 - 38mm SWSFS06 - 50mm



Metallic Copper SWSF07 - 24mm SWSF08 - 38mm SWSFS09 - 50mm





## Weddings Hearts

### All colours available in 24mm, 38mm and 50mm

### White Single Face Satin

Metallic Silver SWSF10 - 24mm SWSF11 - 38mm SWSFS12 - 50mm



Metallic Gold SWSF13 - 24mm SWSF14 - 38mm SWSFS15 - 50mm



Metallic Copper SWSF16 - 24mm SWSF17 - 38mm SWSFS18 - 50mm





Copper

## Happy Anniversary Thank You

"Thank You" available on 12mm White Double Face Satin

"Happy Anniversary" available on 38mm White Single Face Satin

SWDF01 Thank you Thank you Thank you Thank you Metallic Silver SASF0