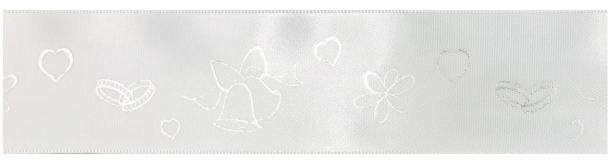

### All colours available in 24mm, 38mm and 50mm

### White Single Face Satin

Metallic Silver SWSF10 - 24mm SWSF11 - 38mm SWSFS12 - 50mm

Metallic Gold SWSF13 - 24mm SWSF14 - 38mm SWSFS15 - 50mm

Metallic Copper SWSF16 - 24mm SWSF17 - 38mm SWSFS18 - 50mm

Copper