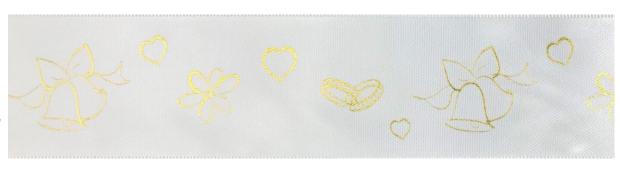

### All colours available in 24mm, 38mm and 50mm

### White Single Face Satin

Metallic Silver SWSF10 - 24mm SWSF11 - 38mm SWSFS12 - 50mm

Metallic Gold SWSF13 - 24mm SWSF14 - 38mm SWSFS15 - 50mm

Metallic Copper SWSF16 - 24mm SWSF17 - 38mm SWSFS18 - 50mm

Copper