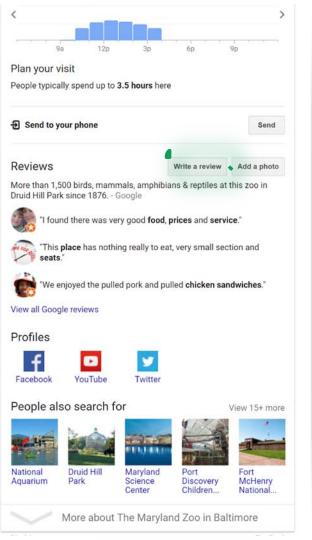

# 6 Monitor and respond to reviews

### Flagging Reviews as Inappropriate

- Spam and fake content
- Off-topic
- Restricted content
- Illegal content
- Sexually explicit content
- Offensive content
- Hate speech
- Harassment and bullying
- Impersonation
- Conflict of Interest

Maps user contributed content is most valuable when it is honest and unbiased. Examples of disallowed practices include, but are not limited to:

Reviewing your own business.

Posting content about a current or former employment experience.

Posting content about a competitor to manipulate their ratings.

Google Specialist Access

Bit.ly/GMBGo

BONUS Create a "review my business" link

ore, Baltimore, MD. 205K likes. The Maryland Zoo is a nonprofit organization ople with the wonder of ...