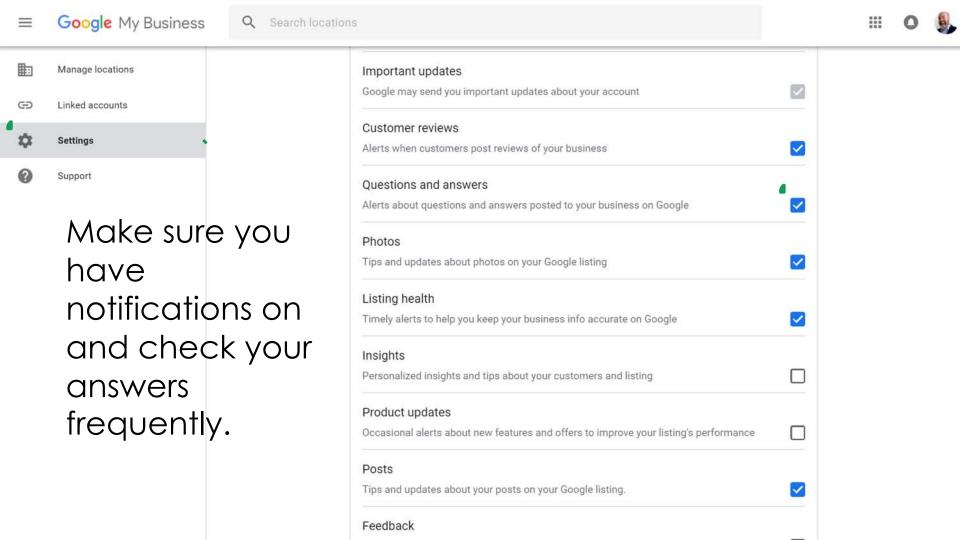

# Pay attention to "Questions & Answers"

Questions & Answers are a great way to interact with customers.

But... they often get answered faster by Local **Guides** than they do by the businesses, and the Guides aren't always right.