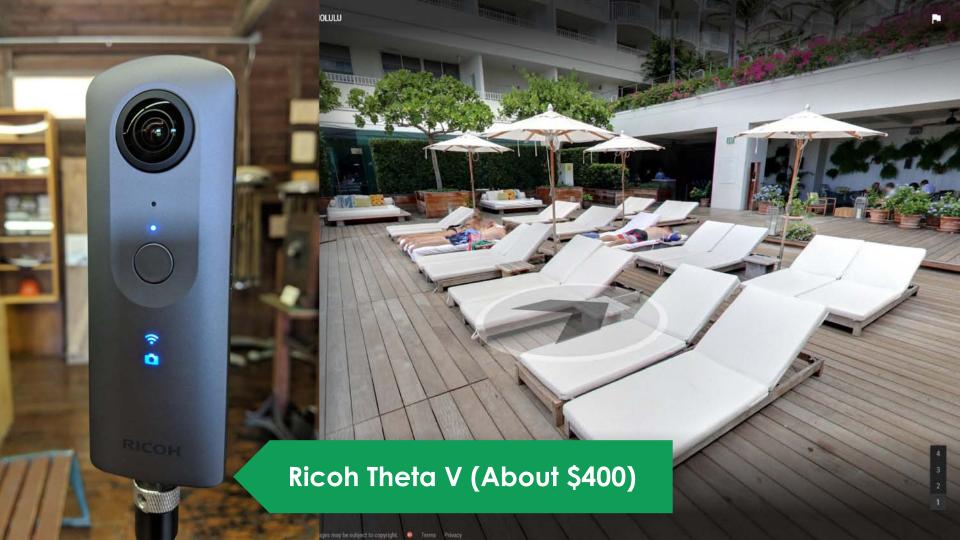

## Add 360 images and virtual tours

360 degree photospheres are a great way to **engage potential customers**.

You can also connect your 360s into "virtual tours" that allow customers to take a look around your business.

## FIND A TRUSTED PRO IN YOUR AREA

Get started by searching for a trusted professional near you.

BONUS

Embed 360s in Your Website

1. Make sure you're **verified** and **up to date** 

6. Monitor and respond to reviews