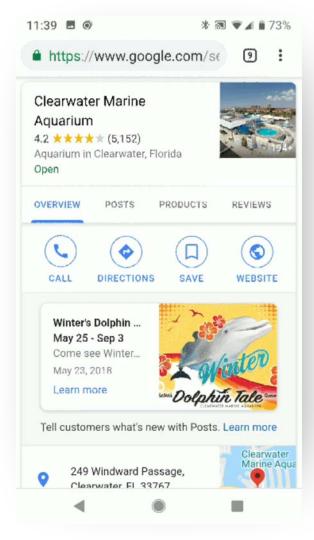

## Maximize organic visibility with Posts

Posts appear in your knowledge panel and provide a huge amount of organic visibility for your business.

< 26% of businesses have EVER used posts

Your posts Last 28 days ▼ **BOOK ORDER ONLINE BUY LEARN MORE** SIGN UP **GET OFFER** 

- Use an attention grabbing photo bright colors, simple, single subject.
- Focus your message on the first 100 characters.
- Add your own tracking codes to your call-to-action button.

## Best Practices for using GMB Posts:

- Keep two posts live at a time to maximize view rate for your content. More than two will reduce viewability of your oldest post.
- Posts are live for a max of 7 days repost each week.
- Post early in the week if you're promoting something the following weekend.