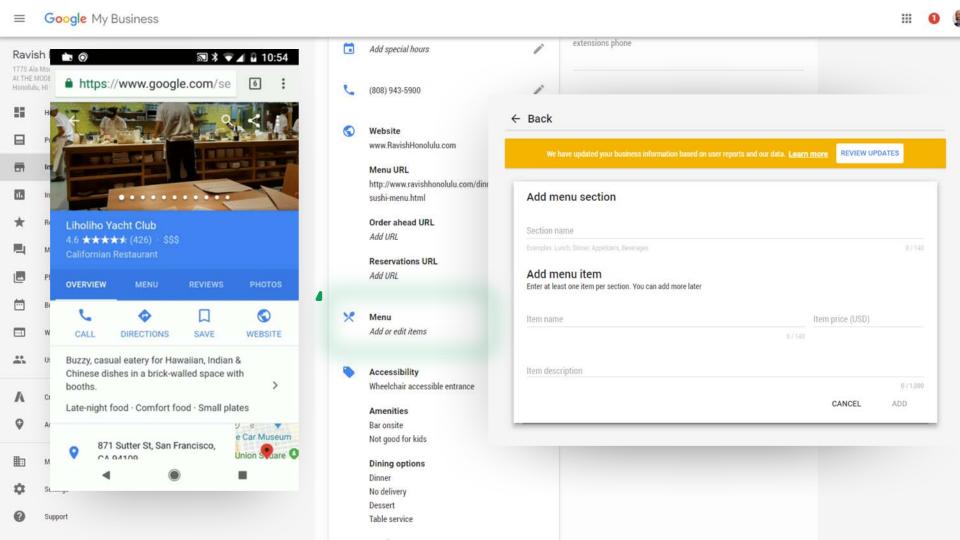

maximize** your exposure in Google's products through **Google My Business** because it benefits **your business**, the **visitor** and your **destination**.

## 10 ways to **maximize** your **exposure** in Google products.



Plus look out for six bonus tips!

Make sure your business is verified and your basic info is up to date



## Make sure you've claimed your business:

Search for your business name and look for this icon.

If you see it - you'll need to claim your business listing to get access to many of the features.



Claim this business

\* Do not click on this right now.





**6** 

#### Check Your:

- **Business Name**
- Address
- ☐ Phone Number(s)
- Website(s)
- Hours
- **Description**

Hours are critically important to consumers







BONUS C

## Create Menus & services







## 2 Download the Google My Business app







# 3 Apply categories and attributes

#### The Local Pack





**RELEVANCE** 

**PROMINENCE** 

| hungarian_restaurant           | Hungarian restaurant           | Related Categories |
|--------------------------------|--------------------------------|--------------------|
| hunting_and_fishing_store      | Hunting and fishing store      | Related Categories |
| hunting_area                   | Hunting Area                   | Related Categories |
| hunting_club                   | Hunting club                   | Related Categories |
| hunting_preserve               | Hunting Preserve               | Related Categories |
| hunting_store                  | Hunting store                  | Related Categories |
| hvac_contractor