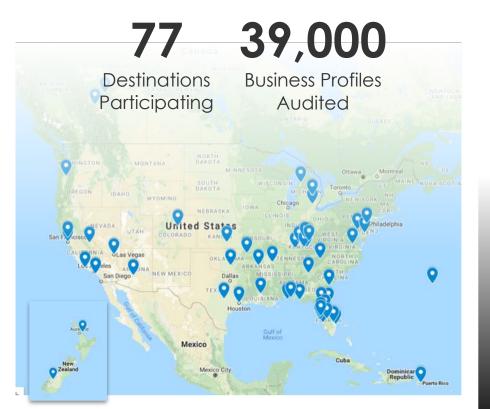

## Thank you!

Nicole Woods
Director, Digital Strategy + Communications

Grow with Google
HIGH IMPACT PARTNER

Josh Wray
Google Program Specialist
Miles Partnership

Visit Philly is participating in a program called the Google DMO Partnership, which gives destinations the tools to improve the quality and accuracy of information available within Google's products.