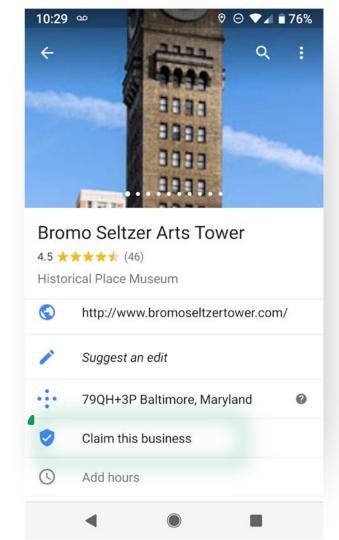

## Make sure you've claimed your business:

Search for your business name and look for this icon.

If you see it - you'll need to claim your business listing to get access to many of the features.

Claim this business