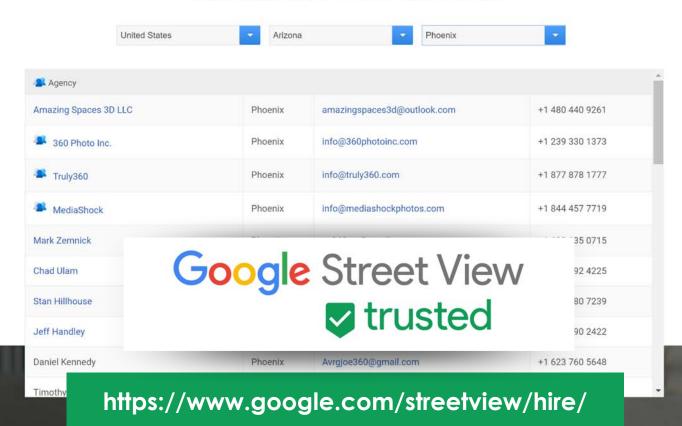

## FIND A TRUSTED PRO IN YOUR AREA

Get started by searching for a trusted professional near you.

BONUS

Embed 360s in Your Website

1. Make sure you're **verified** and **up to date** 

6. Monitor and respond to reviews