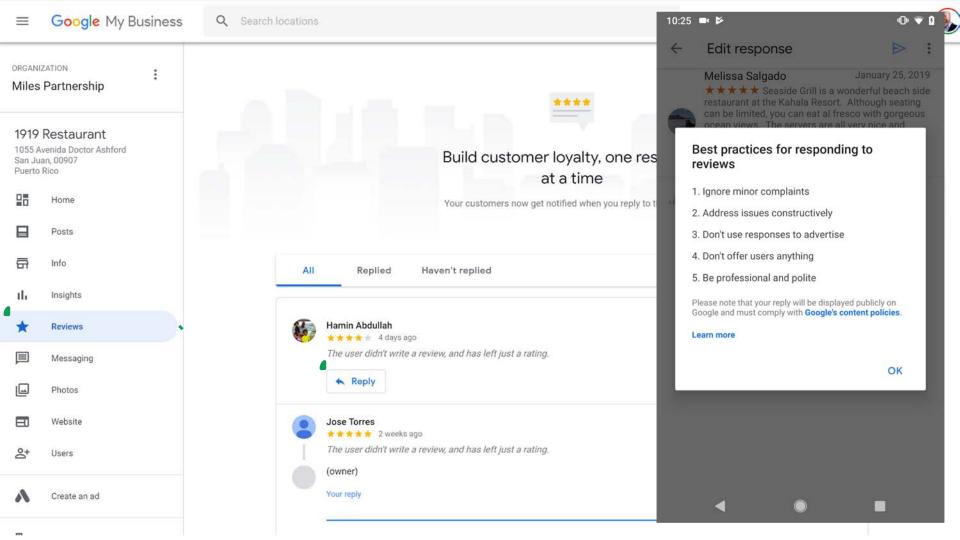

# 6 Monitor and respond to reviews

### Flagging Reviews as Inappropriate

- Spam and fake content
- Off-topic
- Restricted content
- Illegal content
- Sexually explicit content
- Offensive content
- Hate speech
- Harassment and bullying
- Impersonation
- Conflict of Interest