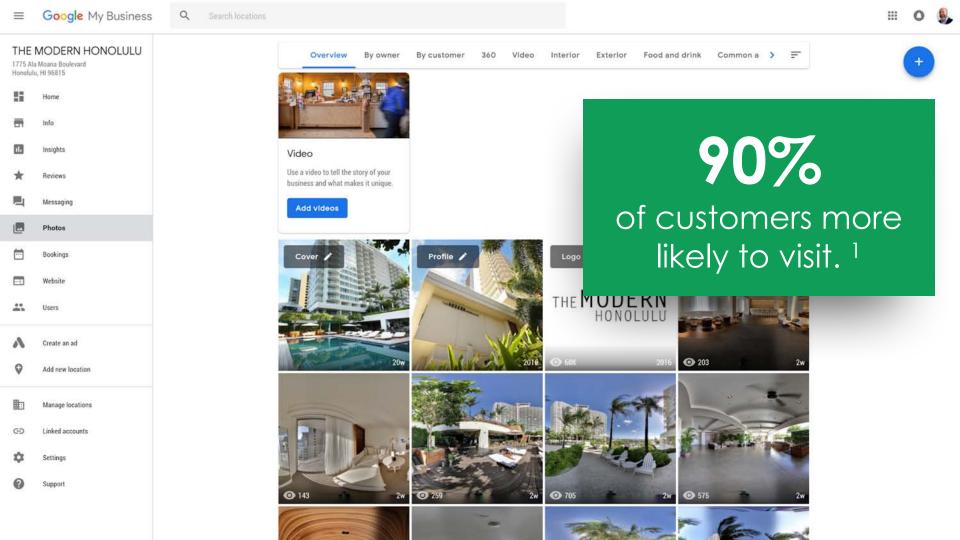

## Add 360 images and virtual tours

360 degree photospheres are a great way to **engage potential customers**.

You can also connect your 360s into "virtual tours" that allow customers to take a look around your business.