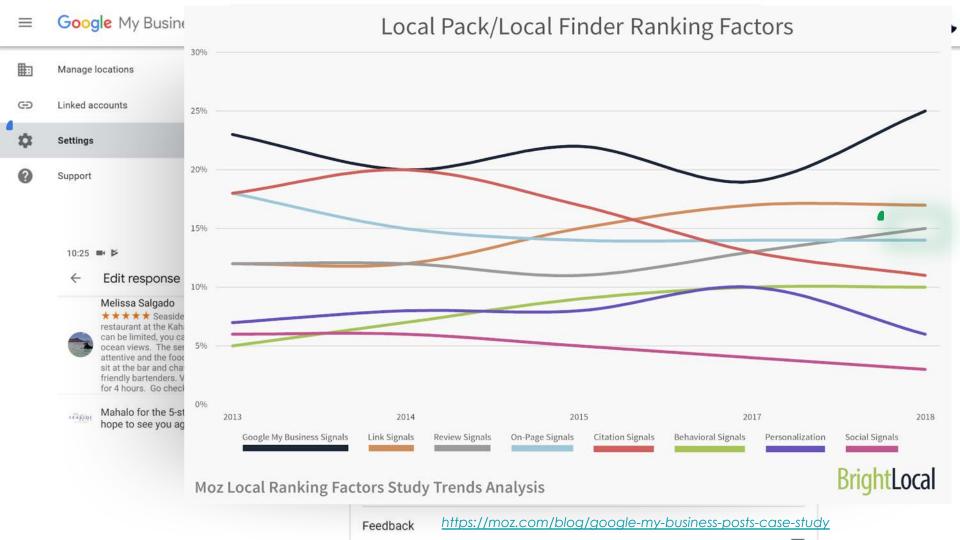

# 2 Maximized profiles engage customers.

Up-to-date profiles are:

**2.7X** more likely to be considered reputable.<sup>1</sup>

Up-to-date profiles are:

**2.7X** more likely to be considered reputable.<sup>1</sup>

70% more likely to attract location visits.<sup>1</sup>

Up-to-date profiles are:

**2.7X** more likely to be considered reputable.<sup>1</sup>

**70%** more likely to attract location visits.<sup>1</sup>

**50%** more likely to lead to a purchase.<sup>1</sup>