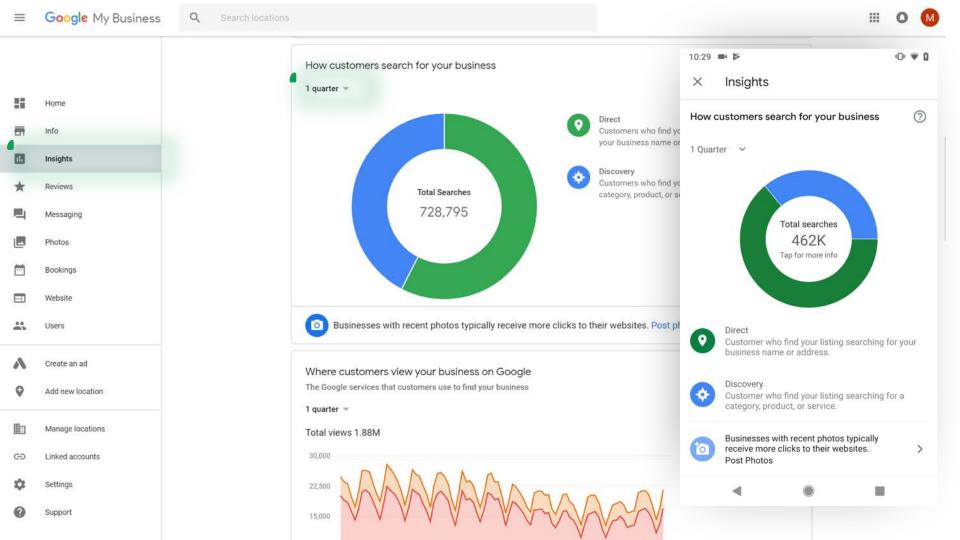

#### Customer actions

The most common actions that customers take on your listing:

#### 1 quarter -

#### Total actions 25.1K