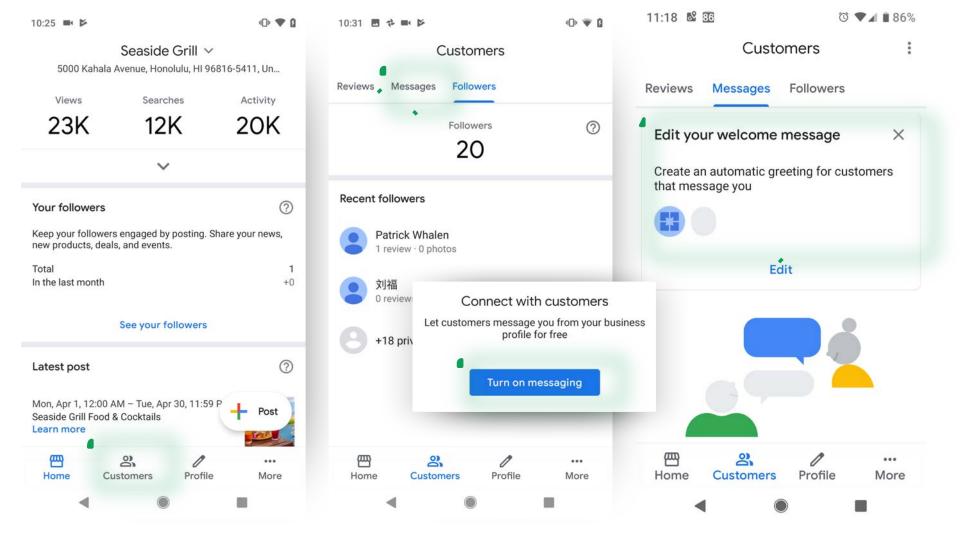

## 2 Download the Google My Business app

## Add 360 images and virtual tours

360 degree photospheres are a great way to **engage potential customers**.

You can also connect your 360s into "virtual tours" that allow customers to take a look around your business.