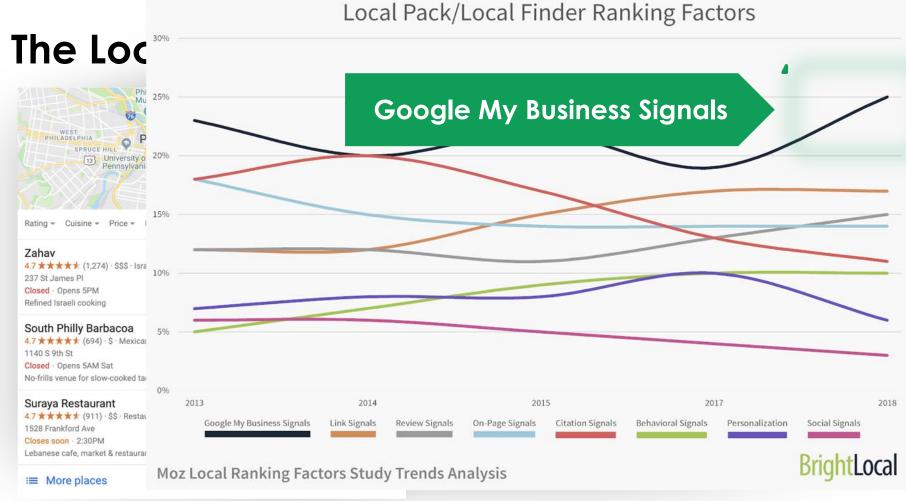

# 2 Maximized profiles engage customers.

Up-to-date profiles are:

**2.7X** more likely to be considered reputable.<sup>1</sup>

Up-to-date profiles are:

**2.7X** more likely to be considered reputable.<sup>1</sup>

70% more likely to attract location visits.<sup>1</sup>

Up-to-date profiles are:

**2.7X** more likely to be considered reputable.<sup>1</sup>

**70%** more likely to attract location visits.<sup>1</sup>

**50%** more likely to lead to a purchase.<sup>1</sup>