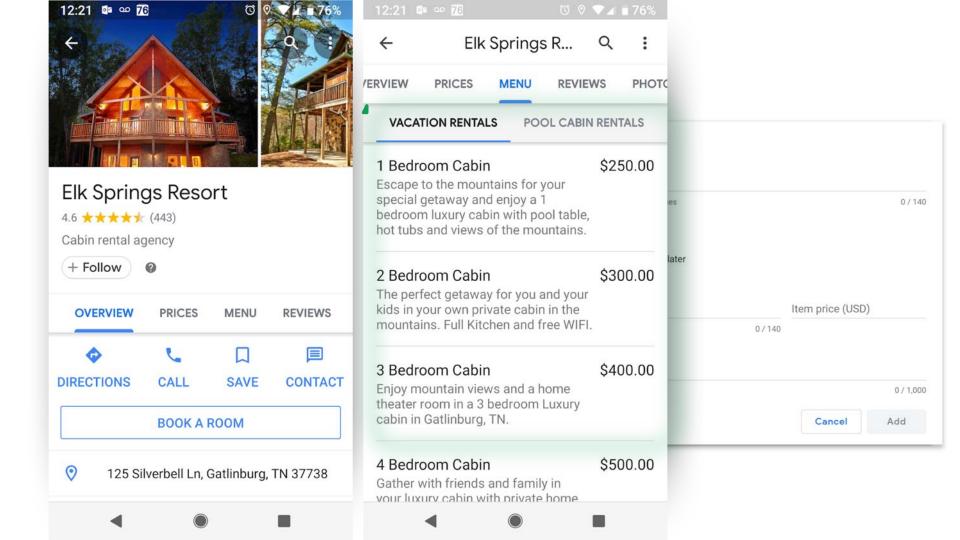

mize** your exposure in Google's products through **Google My Business** because it benefits **your business**, the **visitor** and your **destination**.

## 10 ways to **maximize** your **exposure** in Google products.



Plus look out for six bonus tips!

Make sure your business is verified and your basic info is up to date



## Make sure you've claimed your business:

Search for your business name and look for this icon.

If you see it - you'll need to claim your business listing to get access to many of the features.



Claim this business

\* Do not click on this right now.





**6** 

#### Check Your:

- **Business Name**
- Address
- ☐ Phone Number(s)
- Website(s)
- Hours
- **Description**

Hours are critically important to consumers







BONUS C

## Create Menus & services







## 2 Download the Google My Business app







# 3 Apply categories and attributes

#### The Local Pack





**RELEVANCE** 

**PROMINENCE** 

| hungarian_restaurant           | Hungarian restaurant           | Related Categories |
|--------------------------------|--------------------------------|--------------------|
| hunting_and_fishing_store      | Hunting and fishing store      | Related Categories |
| hunting_area                   | Hunting Area                   | Related Categories |
| hunting_club                   | Hunting club                   | Related Categories |
| hunting_preserve               | Hunting Preserve               | Related Categories |
| hunting_store                  | Hunting store                  | Related Categories |
| hvac_contractor