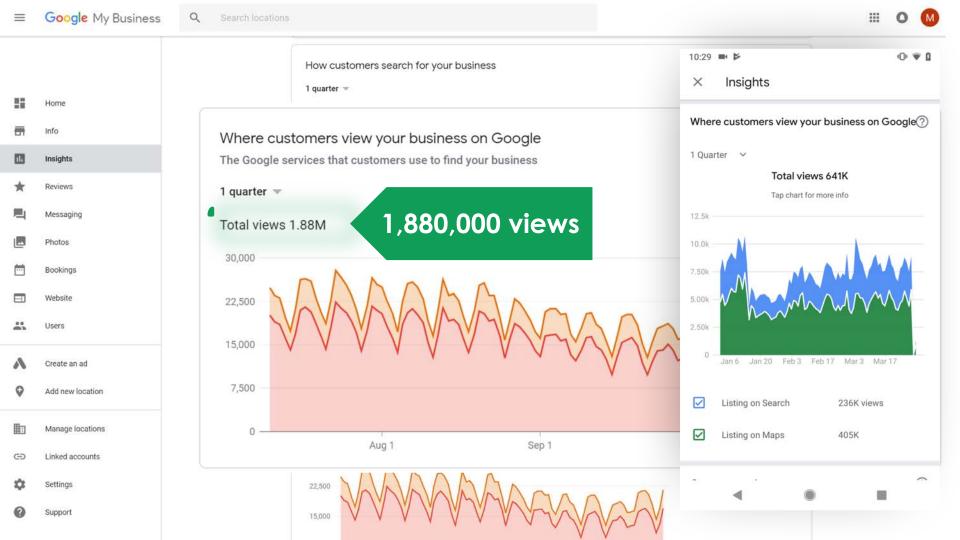

with free WiFi, breakfast & parking, plus a pool.

#### Travelodge by Wyndham F...

Straightforward lodging with an outdoor pool, plus free WiFi & continental breakfast.



## Add service areas







3.5 ★★★ ★ 4 Google reviews

#### **BUY TICKETS**

Hours: Open · Closes 9:30PM ▼

Suggest an edit

Phone: (215) 525-1776

Know this place? Answer quick questions

**Service Area Businesses** 

Ask a question

More places



먦

品

## A Make sure your information is consistent

#### The Local Pack







#### Updates from Google

This location has updated information from Google users or other sources. Review these published updates to make sure that they're accurate. Learn more

Accept all for this location

Name Address Phone



Google

Get valuable data about your business from "Insights"











BONUS Download historical insights data

| A                     | R      | S       | T       | U       | ٧       | W       | X       | Υ       | Z       | AA       | AB         | AC        | AD     | AE     |        |
|-----------------------|--------|---------|---------|---------|---------|---------|---------|---------|---------|----------|------------|-----------|--------|--------|--------|
| Kahala Hotel & Resort | Mar    | Apr     | May     | June    | July    | Aug     | Sept    | Oct     | Nov     | Dec      |            |           |        |        |        |
| Discovery             |        |         |         |         |         |         |         |         |         |          |            |           |        |        |        |
| Total Searches        | 162086 | 1167