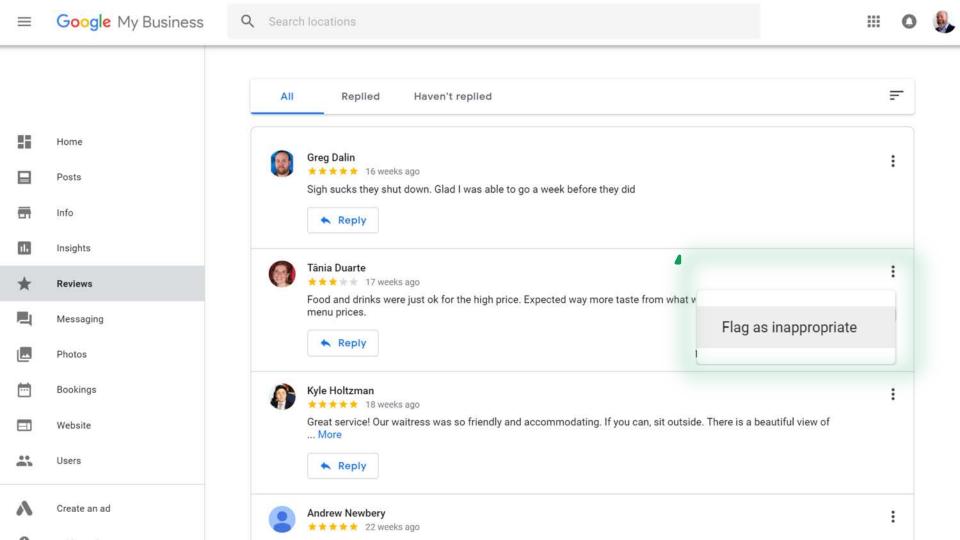

# 6 Monitor and respond to reviews

### Flagging Reviews as Inappropriate

- Spam and fake content
- Off-topic
- Restricted content
- Illegal content
- Sexually explicit content
- Offensive content
- Hate speech
- Harassment and bullying
- Impersonation
- Conflict of Interest