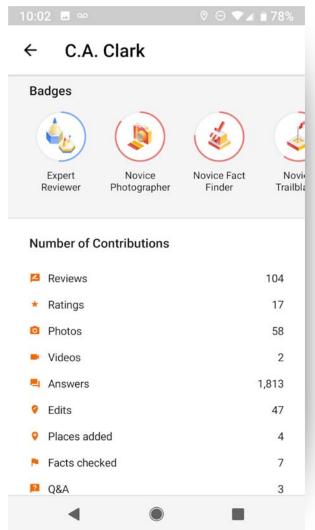

Your Customers are creating much of the content.

## Contributions to your Business Information including:

- Reviews
- Ratings
- Photos
- Videos
- 360s
- Answers
- Edits
- Places
- Facts
- Questions & Answers

We want to help you **maximize** your exposure in Google's products through **Google My Business** because it benefits **your business**, the **visitor** and your **destination**.