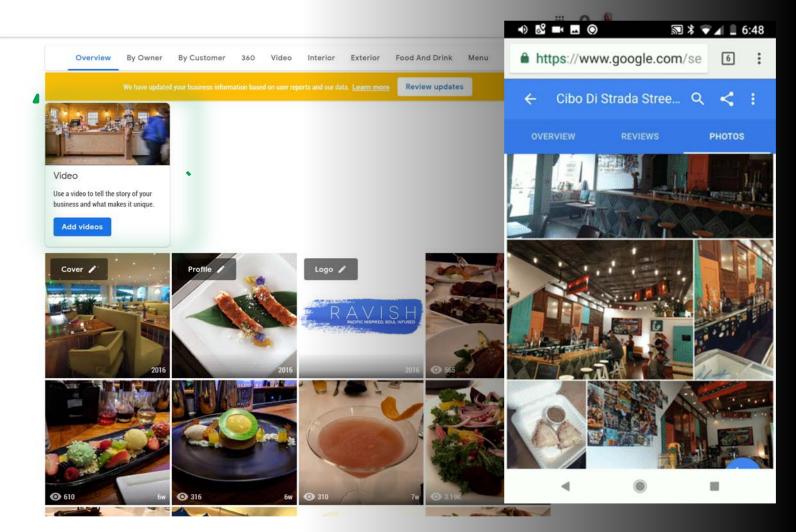

### Adding **photos** and **videos**

#### 1. INFORMATIVE

What would a potential visitor want to know or see about this place? Consider the **scope**, the **scale** and the **context** of the place you're capturing.

#### 2. ATTRACTIVE

What makes this photo eyecatching? Consider color, contrast, saturation, lighting, focus and leading lines.

### 3. REPRESENTATIVE

Represents what the place would typically look like. Avoid featuring specific events, seasons or conditions.

This photo is good! It's both informative and attractive. Easy to understand what it is, where it's taken from, bright colors good contrast, good framing.

### **Photo Best Practices**

- Only upload photos you created or own the complete rights to.
- Upload at least 4K images (3840x2160).
- Don't use filters limit your edits to brightness, color, contrast & saturation.
- Don't composite images.
- You are allowed to add caption/credit/logo to the images, as long as they occupy less than 10% of the total area along one side.
- Shoot **mostly horizontal** images.
- Interiors without people are preferred to those with people. Avoid identifiable faces & PII, or have release forms.