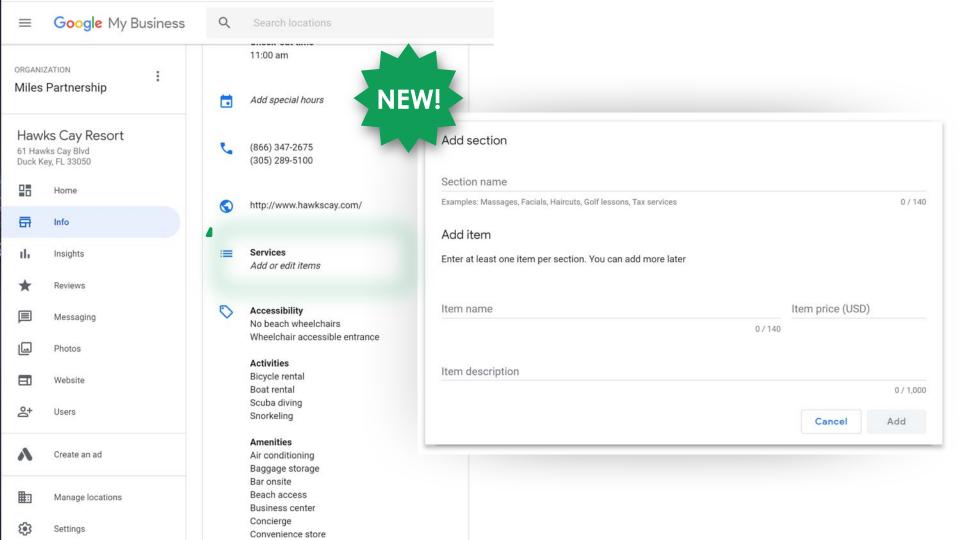

ximize** your exposure in Google's products through **Google My Business** because it benefits **your business**, the **visitor** and your **destination**.

## 10 ways to **maximize** your **exposure** in Google products.



Plus look out for six bonus tips!

Make sure your business is verified and your basic info is up to date



## Make sure you've claimed your business:

Search for your business name and look for this icon.

If you see it - you'll need to claim your business listing to get access to many of the features.



Claim this business

\* Do not click on this right now.





**6** 

#### Check Your:

- **Business Name**
- Address
- ☐ Phone Number(s)
- Website(s)
- Hours
- **Description**

Hours are critically important to consumers







BONUS C

## Create Menus & services







## 2 Download the Google My Business app







# 3 Apply categories and attributes

#### The Local Pack





**RELEVANCE** 

**PROMINENCE** 

| hungarian_restaurant           | Hungarian restaurant           | Related Categories |
|--------------------------------|--------------------------------|--------------------|
| hunting_and_fishing_store      | Hunting and fishing store      | Related Categories |
| hunting_area                   | Hunting Area                   | Related Categories |
| hunting_club                   | Hunting club                   | Related Categories |
| hunting_preserve               | Hunting Preserve               | Related Categories |
| hunting_store                  | Hunting store                  | Related Categories |
| hvac_contractor