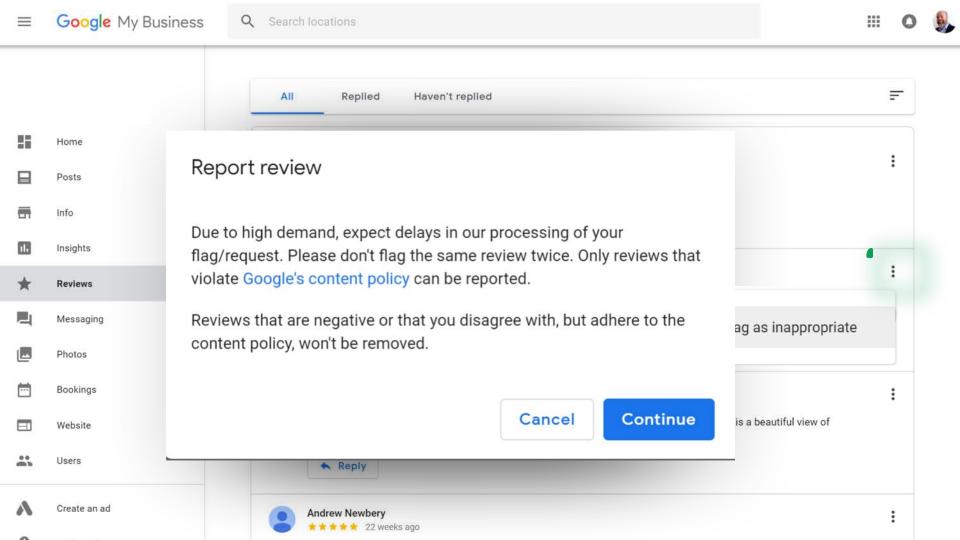

### Flagging Reviews as Inappropriate

- Spam and fake content
- Off-topic
- Restricted content
- Illegal content
- Sexually explicit content
- Offensive content
- Hate speech
- Harassment and bullying
- Impersonation
- Conflict of Interest

Maps user contributed content is most valuable when it is honest and unbiased. Examples of disallowed practices include, but are not limited to:

Reviewing your own business.

Posting content about a current or former employment experience.

Posting content about a competitor to manipulate their ratings.

Google Specialist Access

Bit.ly/GMBGo

BONUS Create a "review my business" link

ore, Baltimore, MD. 205K likes. The Maryland Zoo is a nonprofit organization ople with the wonder of ...