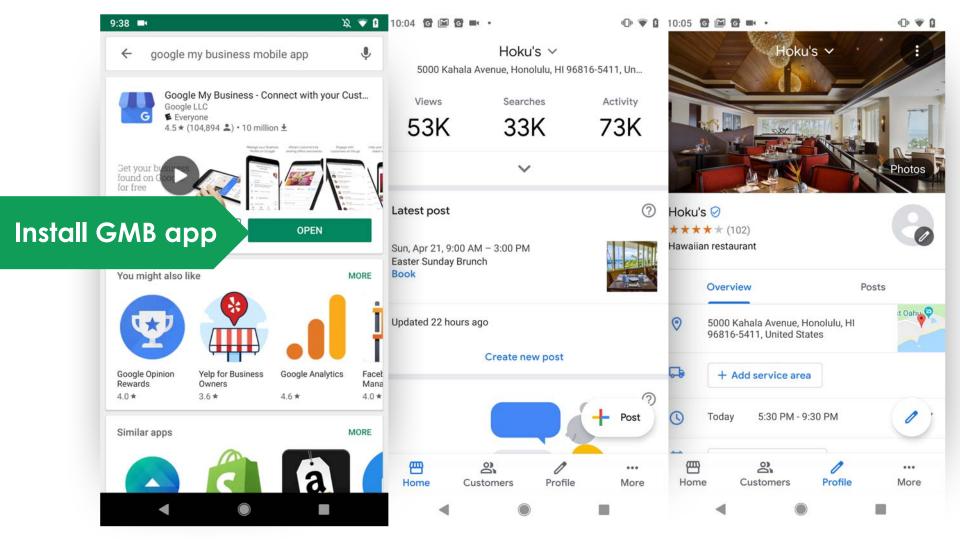

rough **Google My Business** because it benefits **your business**, the **visitor** and your **destination**.

## 10 ways to **maximize** your **exposure** in Google products.



Plus look out for six bonus tips!

Make sure your business is verified and your basic info is up to date



## Make sure you've claimed your business:

Search for your business name and look for this icon.

If you see it - you'll need to claim your business listing to get access to many of the features.



Claim this business

\* Do not click on this right now.





**6** 

#### Check Your:

- **Business Name**
- Address
- ☐ Phone Number(s)
- Website(s)
- Hours
- **Description**

Hours are critically important to consumers







BONUS C

## Create Menus & services







## 2 Download the Google My Business app







# 3 Apply categories and attributes

#### The Local Pack





**RELEVANCE** 

**PROMINENCE** 

| hungarian_restaurant           | Hungarian restaurant           | Related Categories |
|--------------------------------|--------------------------------|--------------------|
| hunting_and_fishing_store      | Hunting and fishing store      | Related Categories |
| hunting_area                   | Hunting Area                   | Related Categories |
| hunting_club                   | Hunting club                   | Related Categories |
| hunting_preserve               | Hunting Preserve               | Related Categories |
| hunting_store                  | Hunting store                  | Related Categories |
| hvac_contractor                | HVAC Contractor                | Related