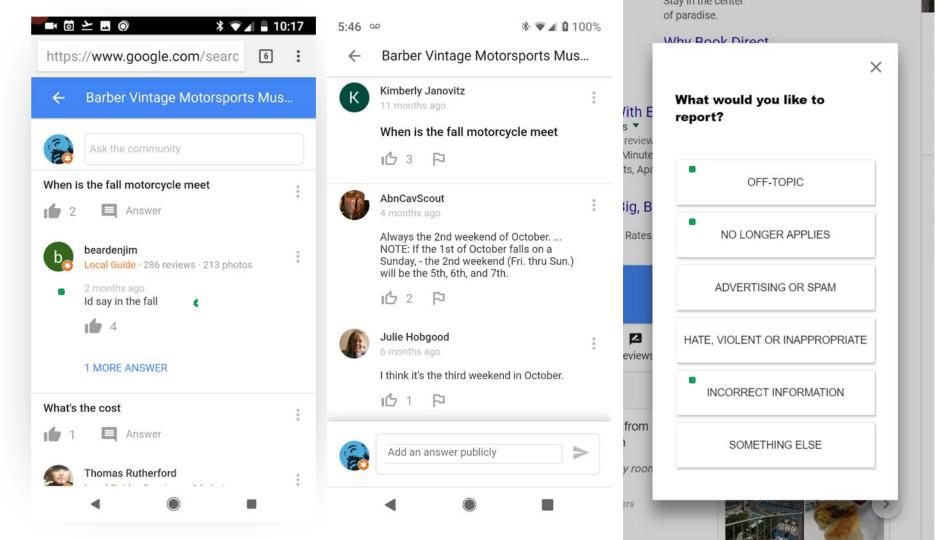

# Pay attention to "Questions & Answers"

Questions & Answers are a great way to interact with customers.

But... they often get answered faster by Local **Guides** than they do by the businesses, and the Guides aren't always right.

#### THE MODERN HONOLULU

1603, 1775 Ala Moana Blvd, Honolulu, HI

← All questions

BONUS TIP

### Flagging Reviews as Inappropriate

- Spam and fake content
- Off-topic
- Restricted content
- Illegal content
- Sexually explicit content
- Offensive content
- Hate speech
- Harassment and bullying
- Impersonation
- Conflict of Interest