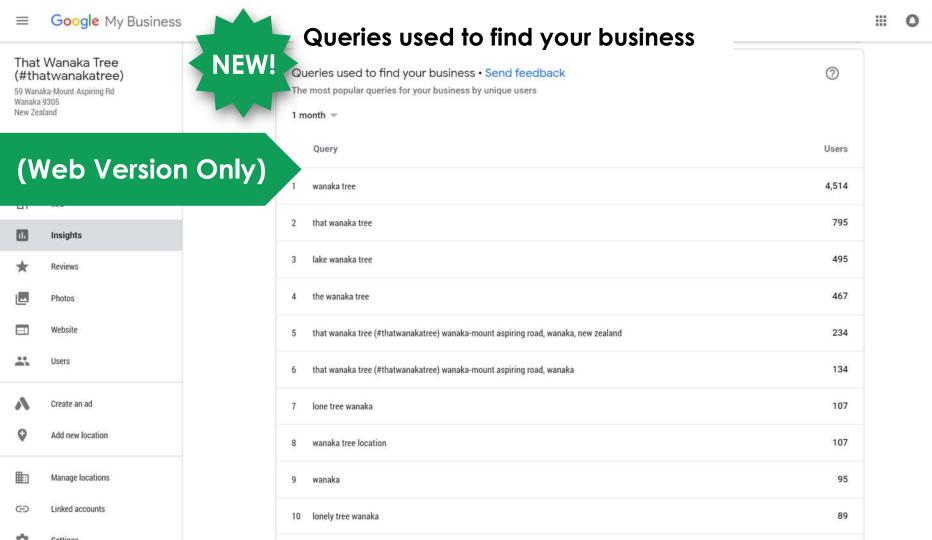

Name Address Phone

Google

Get valuable data about your business from "Insights"

BONUS Download historical insights data

| A                     | R      | S       | T       | U       | ٧       | W       | X       | Υ       | Z       | AA       | AB         | AC        | AD     | AE     |        |
|-----------------------|--------|---------|---------|---------|---------|---------|---------|---------|---------|----------|------------|-----------|--------|--------|--------|
| Kahala Hotel & Resort | Mar    | Apr     | May     | June    | July    | Aug     | Sept    | Oct     | Nov     | Dec      |            |           |        |        |        |
| Discovery             |        |         |         |         |         |         |         |         |         |          |            |           |        |        |        |
| Total Searches        | 162086 | 116701  | 110110  | 77955   | 73902   | 156731  | 171948  | 142470  | 106185  |          |            |           |        |        |        |
| Direct Searches       | 53846  | 50241   | 51571   | 40660   | 41792   | 81501   | 84075   | 78263   | 70714   |          |            |           |        |        |        |
| Discovery Searches    | 108240 | 66460   | 58539   | 37295   | 32110   | 75230   | 87873   | 64207   | 35471   |          |            |           |        |        |        |
| Total Views           | 351845 | 276898  | 287360  | 196408  | 197005  | 267842  | 231637  | 192728  | 142798  |          |            | Total Sea | chac   |        |        |
| Search Views          | 194396 | 135302  | 128426  | 84950   | 83596   | 109985  | 106413  | 85170   | 58870   |          |            | iotai sea | cnes   |        |        |
| Maps Views            | 157449 | 141596  | 158934  | 111458  | 113409  | 157857  | 125224  | 107558  | 83928   | 200000   |            |           |        |        |        |
| Total Actions         | 14560  | 13211   | 13435   | 10533   | 10608   | 11997   | 11082   | 11105   | 10539   | 180000   |            |           |        |        |        |
| Website Actions       | 7217   | 5669    | 5136    | 3485    | 3510    | 3793    | 3461    | 3585    | 3781    | 160000   | 6          |           |        | 71948  |        |
| Directions Actions    | 6669   | 6862    | 7570    | 6489    | 6491    | 7552    | 7075    | 6951    | 6041    | 140000   |            |           | 156731 | 142470 |        |
| Phone Call Actions    | 674    | 680     | 729     | 559     | 607     | 652     | 546     | 569     | 717     | 120000   | 100        |           |        |        |        |
|                       |        |         |         |         |         |         |         |         |         | 100000   | 116701 110 | 110       |        |        | 106185 |
| YoY %Changes          |        |         |         |         |         |         |         |         |         | 80000    |            | 77955 720 |        |        |        |
| Total Searches        | 490.80 | 762.98  | 609.20  | 377.08  | 49.61   | 0.22    | 32.84   | 4.24    | (17.76  | 60000    |            | //955 739 | 102    |        |        |
| Direct Searches       | 255.94 | 2157.01 | 2251.62 | 1745.67 | 235.92  | 73.44   | 90.74   | 71.30   | 75.26   | 40000    |            |           |        |        |        |
| Discovery Searches    | 779.50 | 488.30  | 339.05  | 163.81  | (13.12) | (31.23) | 2.94    | (29.43) | (60.04  | 20000    |            |           |        |        |        |
| Total Views           | 352.65 | 406.78  | 395.20  | 221.13  | 76.16   | (6.24)  | (7.85)  | (29.38) | (43.48) | 0 -      | 2          | 3 4 5     | 6      | 7 8    | 91     |
| Search Views          | 494.72 | 593.54  | 497.89  | 265.38  | 52.14   | (38.43) | (29.73) | (48.88) | (61.69) | (300.00) |            |           |        |        |        |
| Maps Views            | 249.55 | 303.06  | 334.85  | 193.99  | 99.37   | 47.50   | 25.30   | 1.19    | (15.19) | (100.00) |            |           |        |        |        |
| Total Actions         | 256.08 | 938.60  | 812.08  | 536.05  | 143.02  | (2.95)  | (4.04)  | (1.10)  | 3.49    | (100.00) |            |           |        |        |        |
| Website Actions       | 238.51 | 1834.81 | 1406.16 | 805.19  | 130.01  | (27.61) | (26.58) | (20.30) | (4.33)  | (100.00) |            |           |        |        |        |
| Directions Actions    | 303.94 | 617.78  | 580.76  | 416.64  | 137.33  | 15.79   | 11.28   | 12.46   | 7.45    | (100.00) |            |           |        |        |        |
| Phone Call Actions    | 120.26 | 2856.52 | 3545.00 | 3626.67 | 483.65  | 8.67    | 14.71   | 3.64    | 17.54   | (100.00) |            |           |        |        |        |
|                       |        |         |         |         |         |         |         |         |         |          |            |           |        |        |        |
| Photos                |        |         |         |         |         |         |         |         |         |          |            |           |        |        |        |
| Total Owner Photos    | 49     | 49      | 49      | 49      | 49      | 49      | 56      | 87      |         |          |            |           |        |        |        |
| Owner Photo Views     | 337482 | 281588  | 293712  | 242944  | 266550  | 324321  | 250004  | 215048  |         |          |            |           |        |        |        |
| Total Customer Photos | 2055   | 2819    | 3093    | 3613    | 3762    | 3762    | 4300    | 4676    |         |          |            |           |        |        |        |
| Customer Photo Views  | 162021 | 149739  | 169236  | 143244  | 167444  | 210349  | 536645  | 395834  |         |          |            |           |        |        |        |