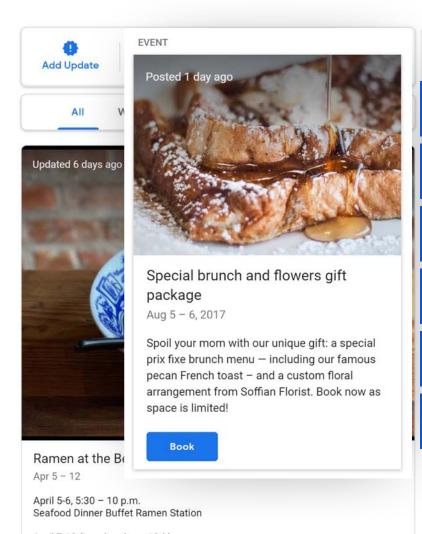

## Maximize organic visibility with Posts

Posts appear in your knowledge panel and provide a huge amount of organic visibility for your business.

< 26% of businesses have EVER used posts

Your posts Last 28 days ▼ **BOOK ORDER ONLINE BUY LEARN MORE** SIGN UP **GET OFFER** 

- Use an attention grabbing photo bright colors, simple, single subject.
- Focus your message on the first 100 characters.
- Add your own tracking codes to your call-to-action button.

## Best Practices for using GMB Posts:

- Keep two posts live at a time to maximize view rate for your content. More than two will reduce viewability of your oldest post.
- Posts are live for a max of 7 days repost each week.
- Post early in the week if you're promoting something the following weekend.