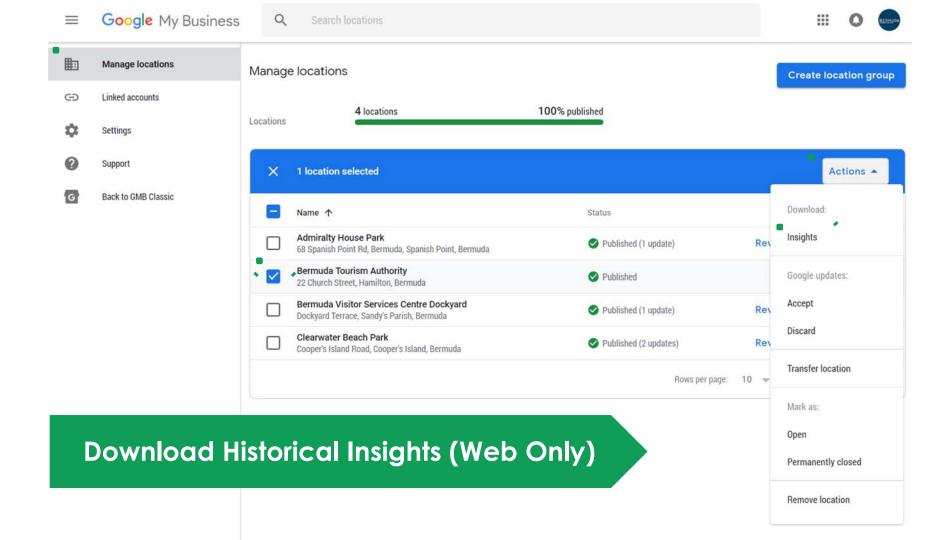

#### Updates from Google

This location has updated information from Google users or other sources. Review these published updates to make sure that they're accurate. Learn more

Accept all for this location

Name Address Phone

Google

Get valuable data about your business from "Insights"

BONUS Download historical insights data

| A                     | R      | S       | T       | U       | ٧       | W       | X       | Υ       | Z       | AA       | AB         | AC        | AD     | AE     |        |
|-----------------------|--------|---------|---------|---------|---------|---------|---------|---------|---------|----------|------------|-----------|--------|--------|--------|
| Kahala Hotel & Resort | Mar    | Apr     | May     | June    | July    | Aug     | Sept    | Oct     | Nov     | Dec      |            |           |        |        |        |
| Discovery             |        |         |         |         |         |         |         |         |         |          |            |           |        |        |        |
| Total Searches        | 162086 | 116701  | 110110  | 77955   | 73902   | 156731  | 171948  | 142470  | 106185  |          |            |           |        |        |        |
| Direct Searches       | 53846  | 50241   | 51571   | 40660   | 41792   | 81501   | 84075   | 78263   | 70714   |          |            |           |        |        |        |
| Discovery Searches    | 108240 | 66460   | 58539   | 37295   | 32110   | 75230   | 87873   | 64207   | 35471   |          |            |           |        |        |        |
| Total Views           | 351845 | 276898  | 287360  | 196408  | 197005  | 267842  | 231637  | 192728  | 142798  |          |            | Total Sea | chac   |        |        |
| Search Views          | 194396 | 135302  | 128426  | 84950   | 83596   | 109985  | 106413  | 85170   | 58870   |          |            | iotai sea | cnes   |        |        |
| Maps Views            | 157449 | 141596  | 158934  | 111458  | 113409  | 157857  | 125224  | 107558  | 83928   | 200000   |            |           |        |        |        |
| Total Actions         | 14560  | 13211   | 13435   | 10533   | 10608   | 11997   | 11082   | 11105   | 10539   | 180000   |            |           |        |        |        |
| Website Actions       | 7217   | 5669    | 5136    | 3485    | 3510    | 3793    | 3461    | 3585    | 3781    | 160000   | 6          |           |        | 71948  |        |
| Directions Actions    | 6669   | 6862    | 7570    | 6489    | 6491    | 7552    | 7075    | 6951    | 6041    | 140000   |            |           | 156731 | 142470 |        |
| Phone Call Actions    | 674    | 680     | 729     | 559     | 607     | 652     | 546     | 569     | 717     | 120000   | 100        |           |        |        |        |
|                       |        |         |         |         |         |         |         |         |         | 100000   | 116701 110 | 110       |        |        | 106185 |
| YoY %Changes          |        |         |         |         |         |         |         |         |         | 80000    |            | 77955 720 |        |        |        |
| Total Searches        | 490.80 | 762.98  | 609.20  | 377.08  | 49.61   | 0.22    | 32.84   | 4.24    | (17.76  | 60000    |            | //955 739 | 102    |        |        |
| Direct Searches       | 255.94 | 2157.01 | 2251.62 | 1745.67 | 235.92  | 73.44   | 90.74   | 71.30   | 75.26   | 40000    |            |           |        |        |        |
| Discovery Searches    | 779.50 | 488.30  | 339.05  | 163.81  | (13.12) | (31.23) | 2.94    | (29.43) | (60.04  | 20000    |            |           |        |        |        |
| Total Views           | 352.65 | 406.78  | 395.20  | 221.13  | 76.16   | (6.24)  | (7.85)  | (29.38) | (43.48) | 0 -      | 2          | 3 4 5     | 6      | 7 8    | 91     |
| Search Views          | 494.72 | 593.54  | 497.89  | 265.38  | 52.14   | (38.43) | (29.73) | (48.88) | (61.69) | (300.00) |            |           |        |        |        |
| Maps Views            | 249.55 | 303.06  | 334.85  | 193.99  | 99.37   | 47.50   | 25.30   | 1.19    | (15.19) | (100.00) |            |           |        |        |        |
| Total Actions         | 256.08 | 938.60  | 812.08  | 536.05  | 143.02  | (2.95)  | (4.04)  | (1.10)  | 3.49    | (100.00) |            |           |        |        |        |
| Website Actions       | 238.51 | 1834.81 | 1406.16 | 805.19  | 130.01  | (27.61) | (26.58) | (20.30) | (4.33)  | (100.00) |            |           |        |        |        |
| Directions Actions    | 303.94 | 617.78  | 580.76  | 416.64  | 137.33  | 15.79   | 11.28   | 12.46   | 7.45    | (100.00) |            |           |        |        |        |
| Phone Call Actions    | 120.26 | 2856.52 | 3545.00 | 3626.67 | 483.65  | 8.67    | 14.71   | 3.64    | 17.54   | (100.00) |            |           |        |        |        |
|                       |        |         |         |         |         |         |         |         |         |          |            |           |        |        |        |
| Photos                |        |         |         |         |         |         |         |         |         |          |            |           |        |        |        |
| Total Owner Photos    | 49     | 49      | 49      | 49      | 49      | 49      | 56      | 87      |         |          |            |           |        |        |        |
| Owner Photo Views     | 337482 | 281588  | 293712  | 242944  | 266550  | 324321  | 250004  | 215048  |         |          |            |           |        |        |        |
| Total Customer Photos | 2055   | 2819    | 3093    | 3613    | 3762    | 3762    | 4300    | 4676    |         |          |            |           |        |        |        |
| Customer Photo Views  | 162021 | 149739  | 169236  | 143244  | 167444  | 210349  | 536645  | 395834  |         |          |            |           |        |        |        |