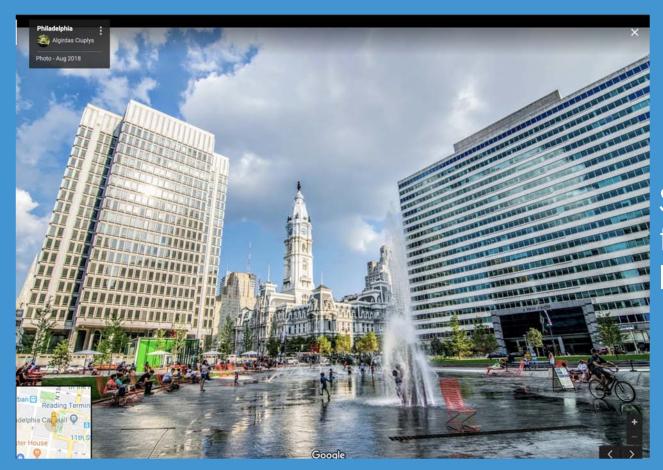

## Add 360 images and virtual tours

360 degree photospheres are a great way to **engage potential customers**.

You can also connect your 360s into "virtual tours" that allow customers to take a look around your business.