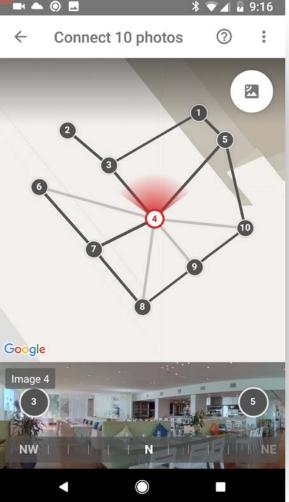

## Add 360 images and virtual tours

360 degree photospheres are a great way to **engage potential customers**.

You can also connect your 360s into "virtual tours" that allow customers to take a look around your business.

## FIND A TRUSTED PRO IN YOUR AREA

Get started by searching for a trusted professional near you.

BONUS

Embed 360s in Your Website

1. Make sure you're **verified** and **up to date** 

6. Monitor and respond to reviews