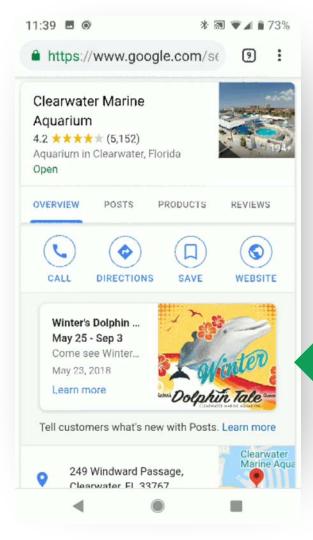

## Maximize organic visibility with Posts

Posts appear in your knowledge panel and provide a huge amount of organic visibility for your business.

< 26% of businesses have EVER used posts

Your posts Last 28 days ▼ **BOOK ORDER ONLINE BUY LEARN MORE** SIGN UP **GET OFFER** 

- Use an attention grabbing photo bright colors, simple, single subject.
- Focus your message on the first 100 characters.
- Add your own tracking codes to your call-to-action button.

## Best Practices for using GMB Posts:

- Keep two posts live at a time to maximize view rate for your content. More than two will reduce viewability of your oldest post.
- Posts are live for a max of 7 days repost each week.
- Post early in the week if you're promoting something the following weekend.