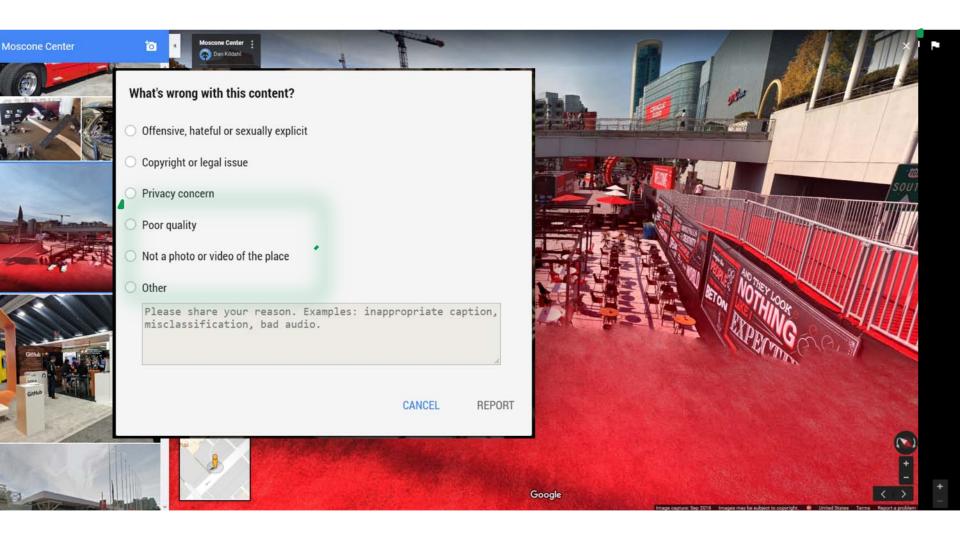

### Flagging Reviews as Inappropriate

- Spam and fake content
- Off-topic
- Restricted content
- Illegal content
- Sexually explicit content
- Offensive content
- Hate speech
- Harassment and bullying
- Impersonation
- Conflict of Interest

Maps user contributed content is most valuable when it is honest and unbiased. Examples of disallowed practices include, but are not limited to:

Reviewing your own business.

Posting content about a current or former employment experience.

Posting content about a competitor to manipulate their ratings.

Google Specialist Access

Bit.ly/GMBGo

BONUS Create a "review my business" link

ore, Baltimore, MD. 205K likes. The Maryland Zoo is a nonprofit organization ople with the wonder of ...