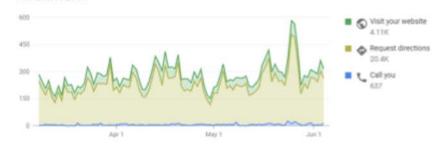

## Independence Visitor Center

126,229

Directions Requested

20,815

Website Clicks

2,428

Phone Calls