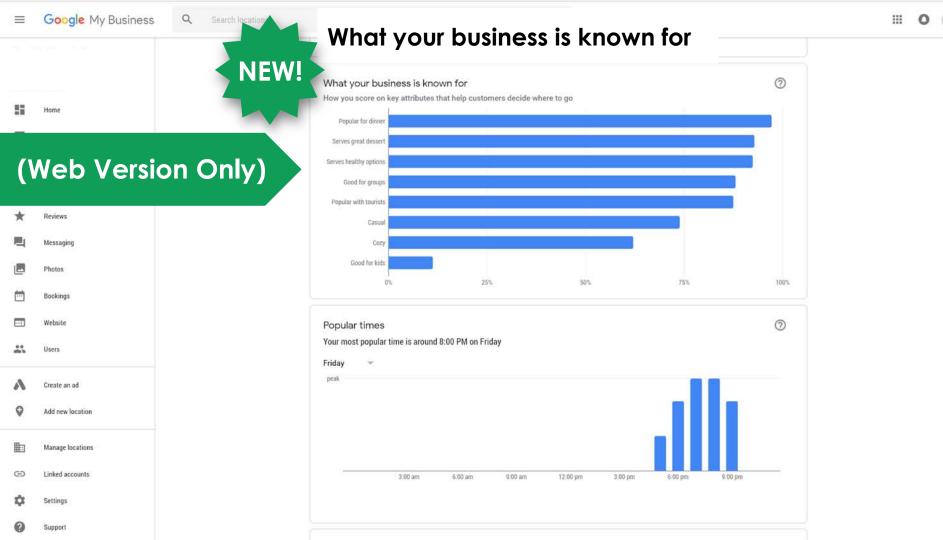

#### Customer actions

The most common actions that customers take on your listing: