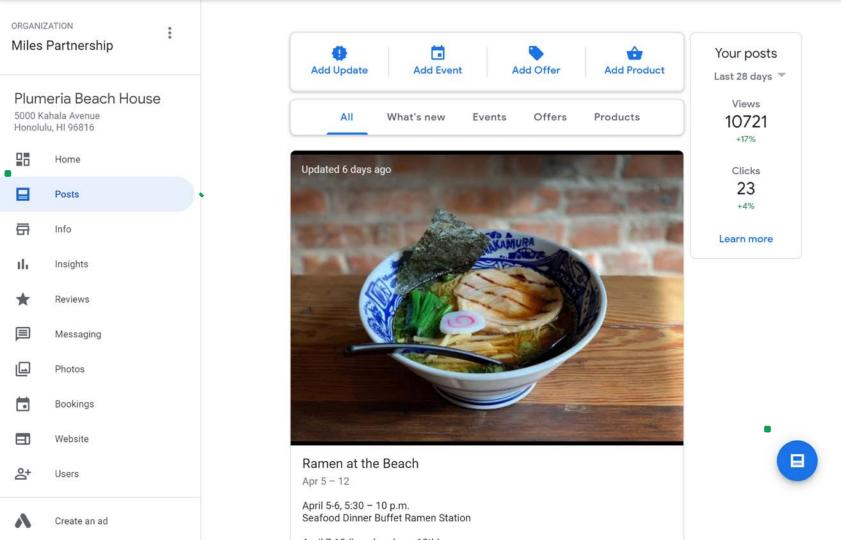

## Maximize organic visibility with Posts

Posts appear in your knowledge panel and provide a huge amount of organic visibility for your business.

< 26% of businesses have EVER used posts

Your posts Last 28 days ▼ **BOOK ORDER ONLINE BUY LEARN MORE** SIGN UP **GET OFFER** 

- Use an attention grabbing photo bright colors, simple, single subject.
- Focus your message on the first 100 characters.
- Add your own tracking codes to your call-to-action button.

## Best Practices for using GMB Posts:

- Keep two posts live at a time to maximize view rate for your content. More than two will reduce viewability of your oldest post.
- Posts are live for a max of 7 days repost each week.
- Post early in the week if you're promoting something the following weekend.