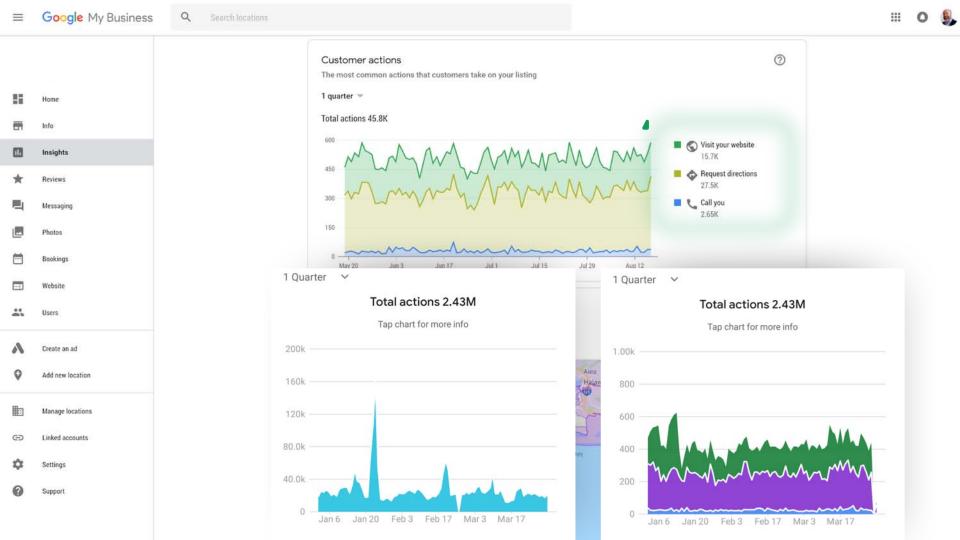

#### Customer actions

The most common actions that customers take on your listing:

#### 1 quarter -

#### Total actions 25.1K

## Independence Visitor Center

126,229

Directions Requested

20,815

Website Clicks

2,428

Phone Calls