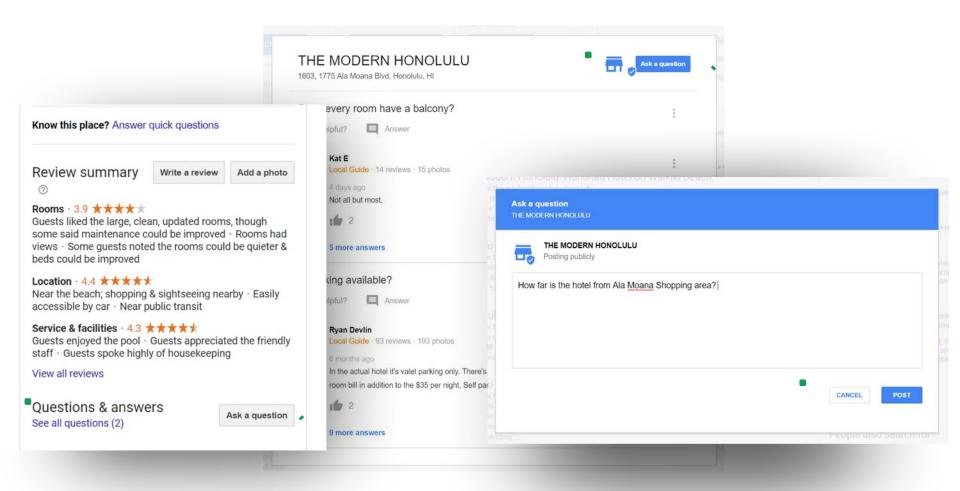

# Pay attention to "Questions & Answers"

Questions & Answers are a great way to interact with customers.

But... they often get answered faster by Local **Guides** than they do by the businesses, and the Guides aren't always right.

#### THE MODERN HONOLULU

1603, 1775 Ala Moana Blvd, Honolulu, HI

← All questions

BONUS TIP

# Answer your own frequently asked questions