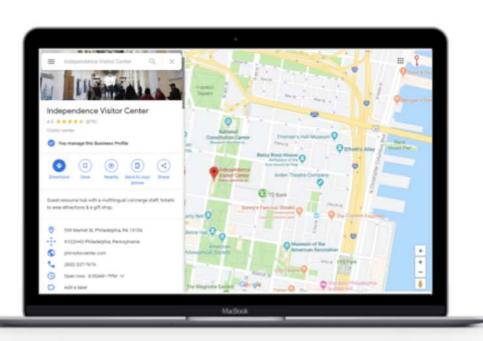

#### Independence Visitor Center

599 Marfort Street Philadelphia, PA 19106

Home

Posts

info.

busights.

Reviews

Messaging

# This is your **Business Profile**

It contains everything Google knows about your business.