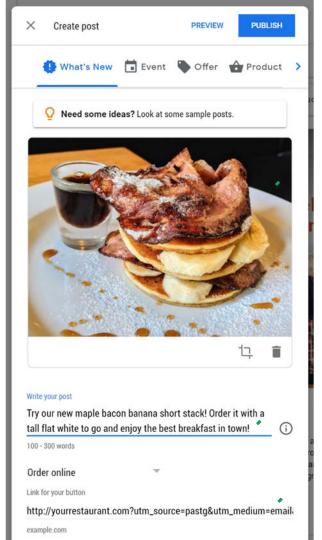

## Maximize organic visibility with Posts

Posts appear in your knowledge panel and provide a huge amount of organic visibility for your business.

< 26% of businesses have EVER used posts

Your posts Last 28 days ▼ **BOOK ORDER ONLINE BUY LEARN MORE** SIGN UP **GET OFFER** 

- Use an attention grabbing photo bright colors, simple, single subject.
- Focus your message on the first 100 characters.
- Add your own tracking codes to your call-to-action button.

## Best Practices for using GMB Posts:

- Keep two posts live at a time to maximize view rate for your content. More than two will reduce viewability of your oldest post.
- Posts are live for a max of 7 days repost each week.
- Post early in the week if you're promoting something the following weekend.