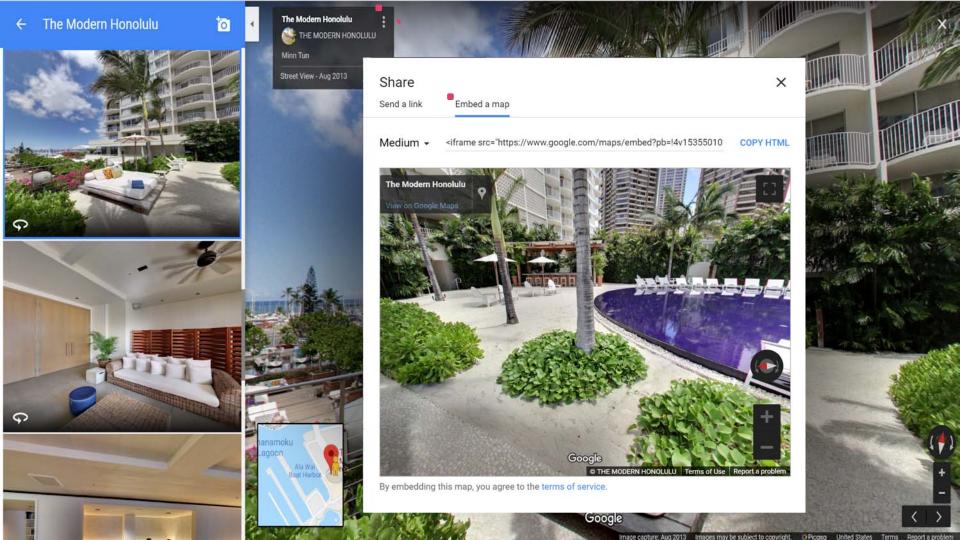

## Add 360 images and virtual tours

360 degree photospheres are a great way to **engage potential customers**.

You can also connect your 360s into "virtual tours" that allow customers to take a look around your business.

## FIND A TRUSTED PRO IN YOUR AREA

Get started by searching for a trusted professional near you.

BONUS

Embed 360s in Your Website

1. Make sure you're **verified** and **up to date** 

6. Monitor and respond to reviews