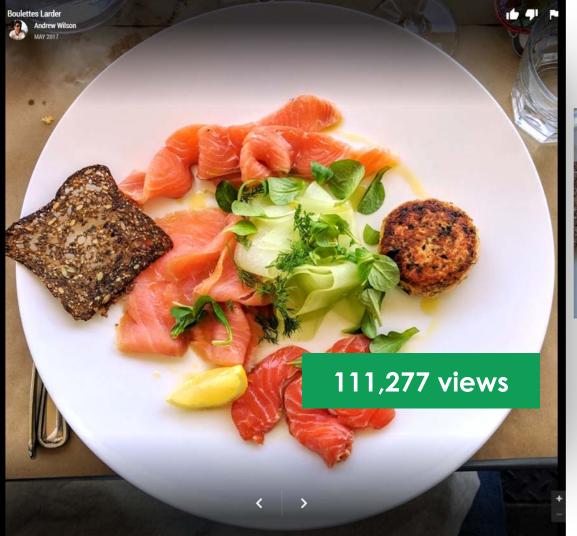

**This photo is bad.** It isn't attractive - off-kilter horizon, muddy colors, and it isn't particularly informative - unreadable signs/context.

10,757 views

10X