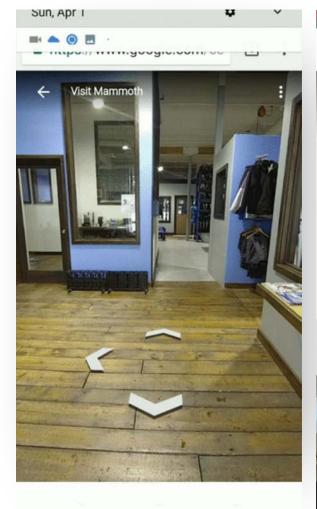

## Add 360 images and virtual tours

360 degree photospheres are a great way to **engage potential customers**.

You can also connect your 360s into "virtual tours" that allow customers to take a look around your business.

## FIND A TRUSTED PRO IN YOUR AREA

Get started by searching for a trusted professional near you.

BONUS

Embed 360s in Your Website

1. Make sure you're **verified** and **up to date** 

6. Monitor and respond to reviews