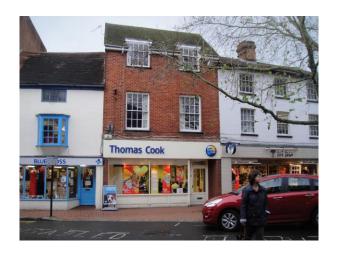

### **LOCATION**

The premises occupy a prime position on the pedestrianised Market Place. Multiple retailers in the immediate vicinity include Argos, New Look, Vodafone, Fat Face & The Edinburgh Woollen Mill.

## **ACCOMMODATION**

The premises are arranged on ground, first and second floors comprising the following approximate dimensions and net floor areas:

| Gross Frontage     | 22 ft 0 in | 6.71 m    |
|--------------------|------------|-----------|
| Net Frontage       | 20 ft 3 in | 6.17 m    |
| Internal Width     | 18 ft 9 in | 5.72 m    |
| Shop Depth         | 75 ft 8 in | 23.06 m   |
| Ground Floor Sales | 603 sq ft  | 56.0 sq m |
| Rear Storage/Staff | 439 sq ft  | 40.8 sq m |
| First Floor        | 509 sq ft  | 47.3 sq m |
| Second Floor       | 592 sq ft  | 55.0 sq m |