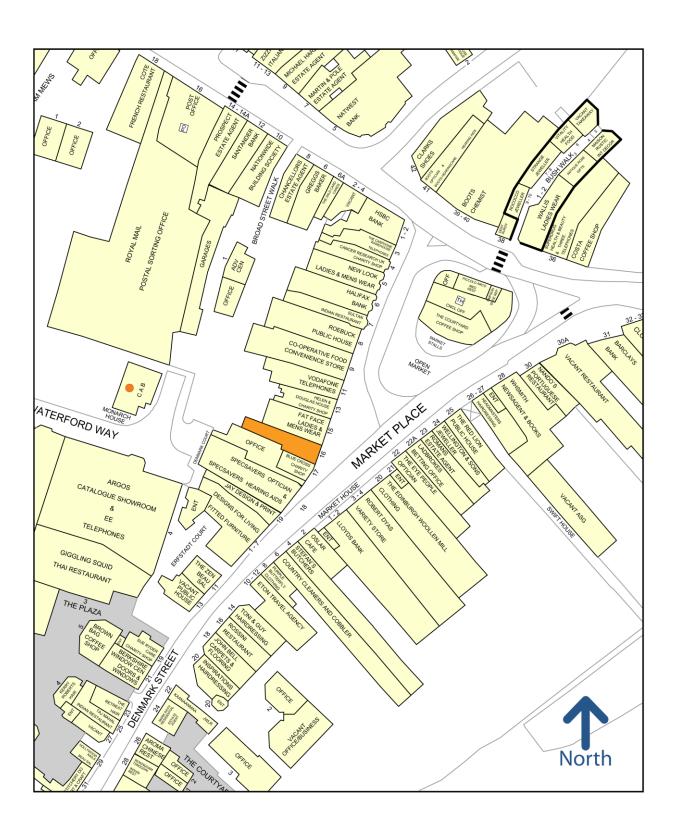

### **LOCATION**

The premises occupy a prime position on the pedestrianised Market Place. Multiple retailers in the immediate vicinity include Argos, New Look, Vodafone, Fat Face & The Edinburgh Woollen Mill.

An extract from the street plan is attached upon which the property is highlighted.