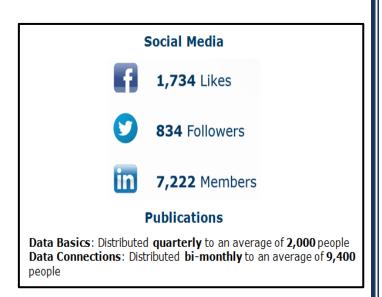

#### **Baseline BENEFITS for all levels**

- Recognition as Strategic Corporate Partner on the SCDM high calibre website and at the annual conference;
- One (1) SCDM Organizational Membership (includes up to five employees);
- One (1) dedicated email send to SCDM members (message to be pre-approved by SCDM);
- > Two (2) registrations to attend a webinar;
- Announcement of partnership in *Data Connections e-newsletter*; and
- Recognition via SCDM's **social media** outlets LinkedIn, Twitter and Facebook

#### **Advertising Opportunities**

SCDM offers access to a unique audience of more than 2,200 clinical data professionals of all levels and industries through its two member publications, *Data Basics* and *Data Connections*.

#### Writing Opportunities – Exclusive ONLY to SCDM Corporate Partners

Position your company as a thought-leader in the industry by providing content for one of SCDM's electronic publications. <u>Data Basics</u> is SCDM's quarterly digital journal, featuring peer-reviewed articles on industry news and issues. <u>Data Connections</u> is SCDM's bi-monthly e-newsletter featuring important updates for SCDM members.