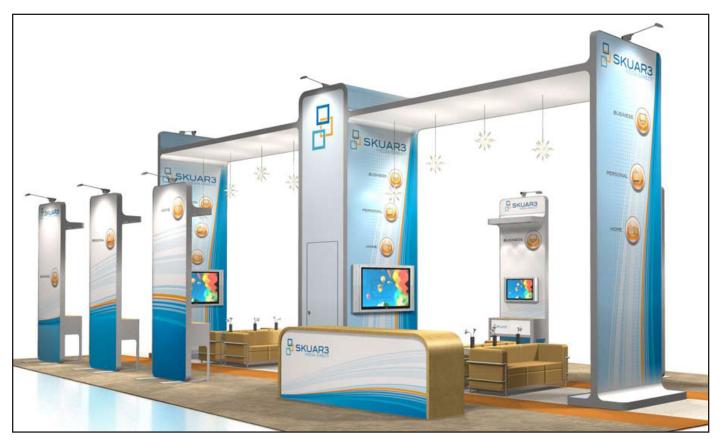

#### This Entire Exhibit Fits In Just One Crate!

Envoy packs so efficiently that, excluding center tables and stools, this exhibit fits in just one crate!

#### **Presentations and Demonstrations** Envoy elegantly supports flat screens, computers and keyboards with monitor brackets, shelves and internal wire management.

### Stylish, Built-In Counters

Envoy counters bring function to your exhibit with semi-secure storage space and work surfaces. Features laminate tops and graphic doors.

#### Product Display

Showcase products of all kinds with integral counters and shelving. Optional lighting makes products stand out.

### Envoy<sup>™</sup> Custom Modular Exhibit System

The welcoming appeal of Envoy™ features a clean aesthetic for a modern look in branding. Envoy panels create double-sided displays that command attention and allow you to communicate on a grand scale. Use Envoy kiosks to engage people with your AV demonstrations.