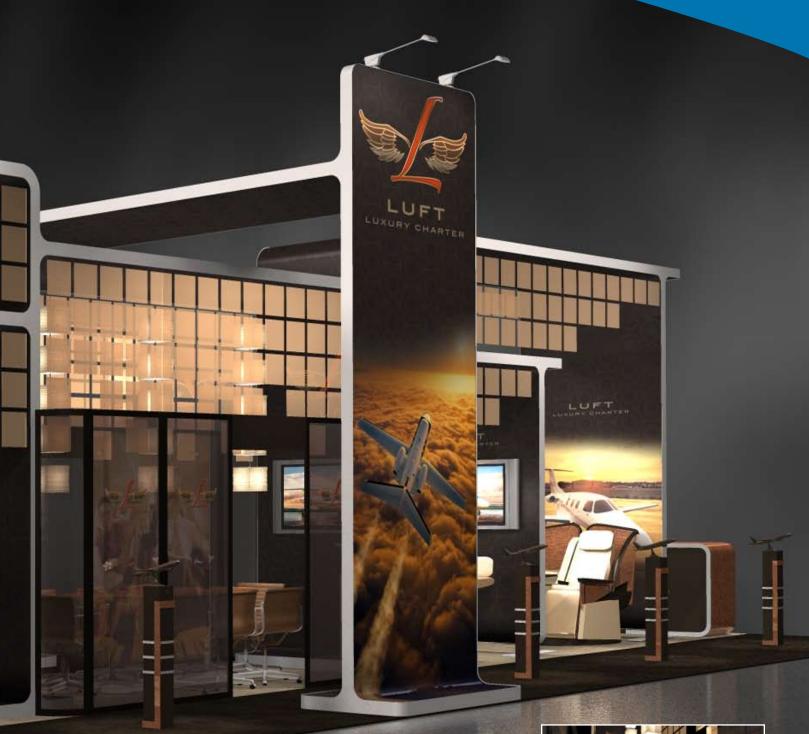

#### **Presentations and Demonstrations** Envoy elegantly supports flat screens, computers and keyboards with monitor brackets, shelves and internal wire management.

### Stylish, Built-In Counters

Envoy counters bring function to your exhibit with semi-secure storage space and work surfaces. Features laminate tops and graphic doors.