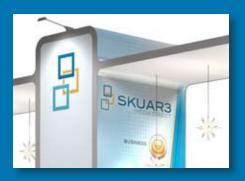

#### **Presentations and Demonstrations** Envoy elegantly supports flat screens, computers and keyboards with monitor brackets, shelves and internal wire management.