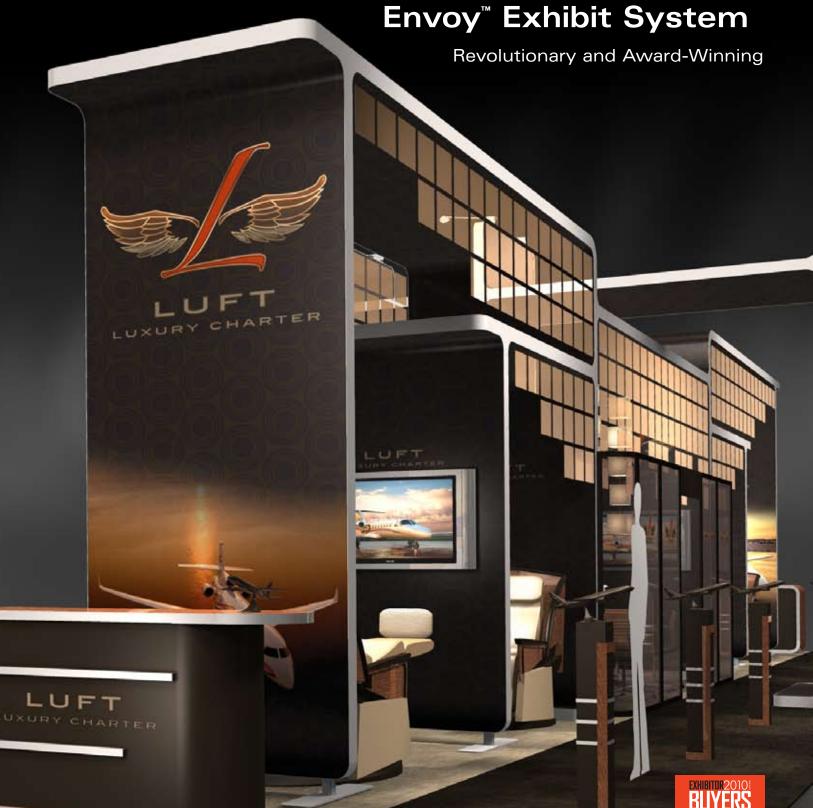

# Designed for Style and Purpose: Envoy<sup>™</sup> Exhibit System

The Future of Exhibiting is Here Envoy gives exhibitors the unrivaled advantage of a clean, modern look in a lighter-weight custom modular system.

## In Step with Today's Leading-Edge Design

Today's savvy consumers are developing a greater awareness of design. With that in mind, Envoy was designed with an eye towards the clean aesthetic of modern graphics, products and architecture - setting a completely new benchmark for exhibit design.

### Envoy<sup>™</sup> Custom Modular Exhibit System

The welcoming appeal of Envoy™ features a clean aesthetic for a modern look in branding. Envoy panels create double-sided displays that command attention and allow you to communicate on a grand scale. Use Envoy kiosks to engage people with your AV demonstrations.