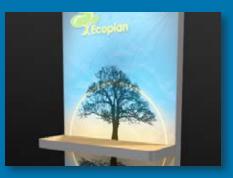

#### **Backlit Graphics** Make your graphics 'pop' with backlighting! Envoy's deep frame hides conceals all lights and wiring for a clean brand presentation.