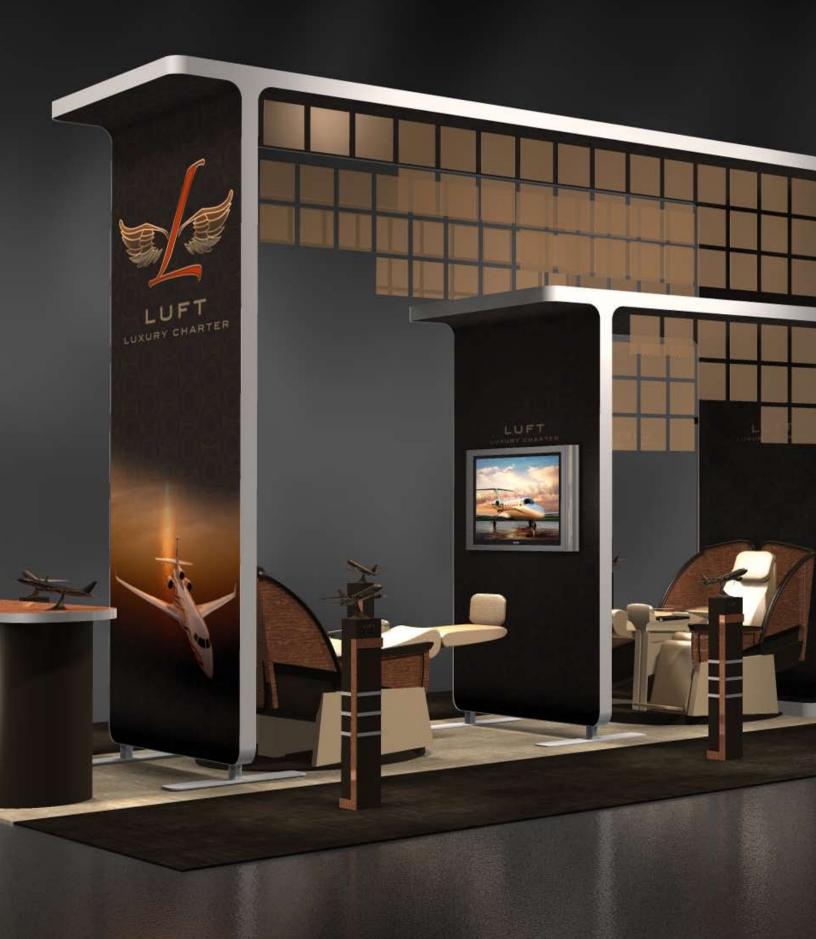

#### This Entire Exhibit Fits In Just One Crate!

Envoy packs so efficiently that, excluding center tables and stools, this exhibit fits in just one crate!

### Stylish, Built-In Counters

Envoy counters bring function to your exhibit with semi-secure storage space and work surfaces. Features laminate tops and graphic doors.

#### **Backlit Graphics** Make your graphics 'pop' with backlighting! Envoy's deep frame hides conceals all lights and wiring for a clean brand presentation.

Clean and modern looking, Envoy introduces customers to new products with merchandising displays and AV presentations.

The sleek architectural hardware accentuates your branding message. Counters provide storage space and surface for product display.