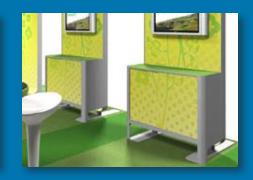

### Envoy<sup>™</sup> Custom Modular Exhibit System

The welcoming appeal of Envoy™ features a clean aesthetic for a modern look in branding. Envoy panels create double-sided displays that command attention and allow you to communicate on a grand scale. Use Envoy kiosks to engage people with your AV demonstrations.

Clean and modern looking, Envoy introduces customers to new products with merchandising displays and AV presentations.

The sleek architectural hardware accentuates your branding message. Counters provide storage space and surface for product display.