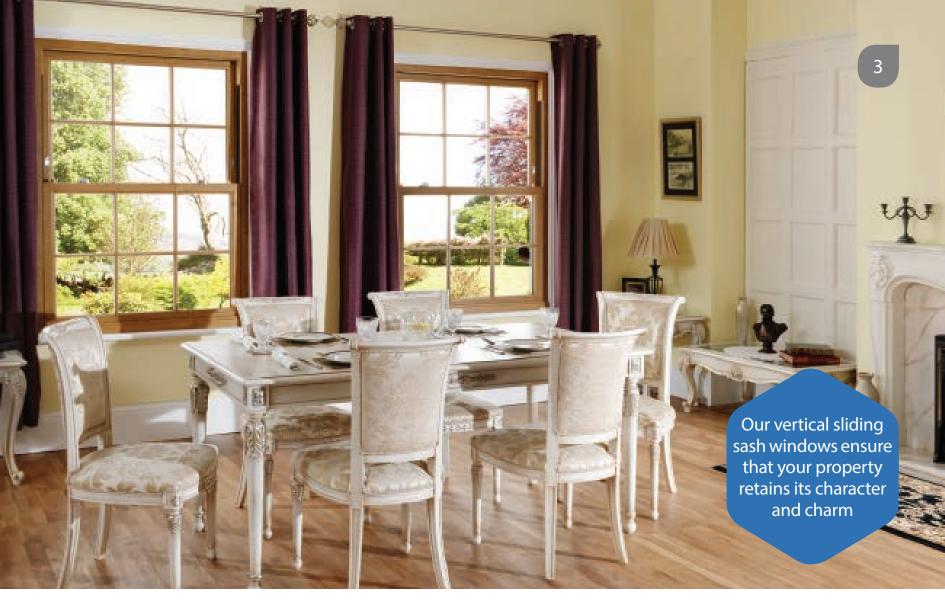

From a terraced house to a stately home, our vertical sliding sash windows ensure that your property retains its character and charm. You can choose from a wide range of styles, colours and hardware options to complement your home perfectly.

The elegant proportions of traditional sash windows have been maintained