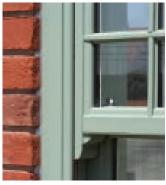

From a terraced house to a stately home, our vertical sliding sash windows ensure that your property retains its character and charm. You can choose from a wide range of styles, colours and hardware options to complement your home perfectly.

The elegant proportions of traditional sash windows have been maintained

- city or countryside, commercial or residential. Our heritage vertical sliding sash windows are perfect for conservation or traditional projects, a classic look with modern advantages. Sculptured Georgian bars, sash horns, two sliding sashes and a choice of hardware, together with a selection of beautiful finishes, all add to the traditional feel of these beautiful windows.