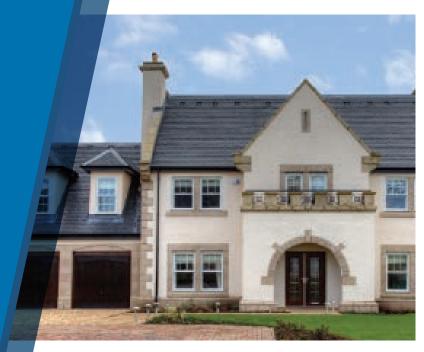

From a terraced house to a stately home, our vertical sliding sash windows ensure that your property retains its character and charm. You can choose from a wide range of styles, colours and hardware options to complement your home perfectly.

- city or countryside, commercial or residential. Our heritage vertical sliding sash windows are perfect for conservation or traditional projects, a classic look with modern advantages. Sculptured Georgian bars, sash horns, two sliding sashes and a choice of hardware, together with a selection of beautiful finishes, all add to the traditional feel of these beautiful windows.