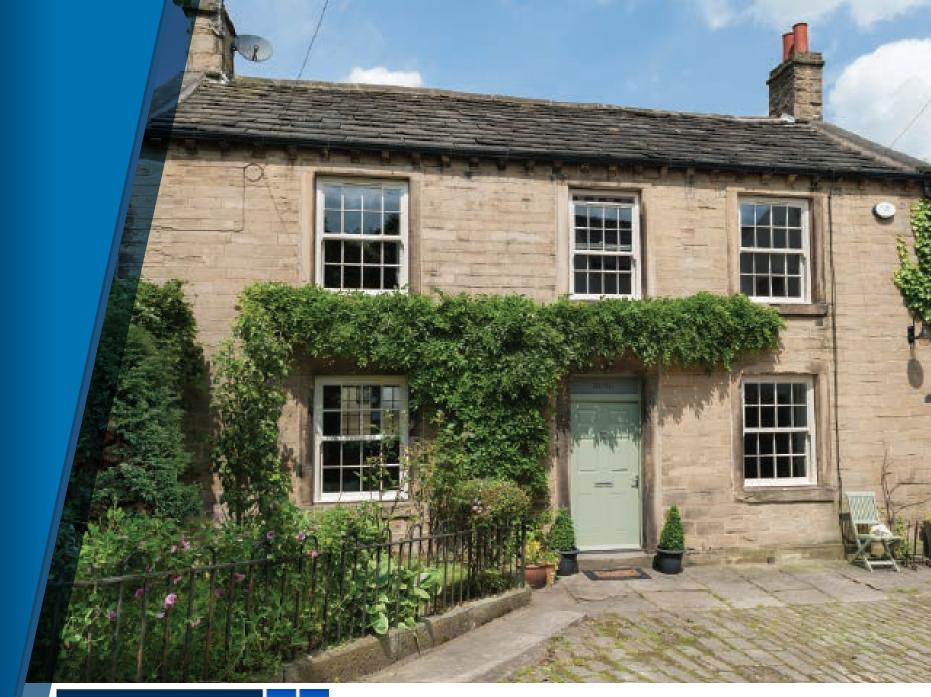

### **Authentic Sliding Sash Windows**

### With the benefits of modern day technology

Your property is so much more than just a house, it's your home and normally your largest single asset. So when you want to capture the look of a traditional vertical sliding sash window, our PVC-U windows are the perfect solution.

From a terraced house to a stately home, our vertical sliding sash windows ensure that your property retains its character and charm. You can choose from a wide range of styles, colours and hardware options to complement your home perfectly.