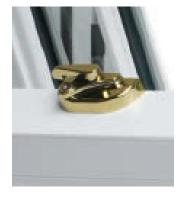

#### Artisan woodgrain collection

Grey\*

Black/Brown<sup>3</sup>

High quality balance weights and hardware are fixed to integral reinforcements for reliable and smooth opening time after time. Hardware is available in White, Gold, Chrome and Satin Chrome.

Satin Chrome lock

**Every window** 

we manufacture is made to order

Sash Restrictors

**Ouick Release Hinaes** 

To achieve a traditional look without the need for individual units of glass, our vertical sliding sash windows offer a choice of internal/external glazing bars. Run through sash horns provide another decorative option for a truly authentic look.