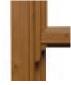

- city or countryside, commercial or residential. Our heritage vertical sliding sash windows are perfect for conservation or traditional projects, a classic look with modern advantages. Sculptured Georgian bars, sash horns, two sliding sashes and a choice of hardware, together with a selection of beautiful finishes, all add to the traditional feel of these beautiful windows.

Standard sash horns

Deep Bottom Rail

Black/Brown

Grey on White\*

on White\*

Run through sash horns