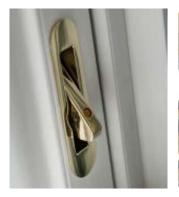

#### Artisan woodgrain collection

Grey\*

Black/Brown<sup>3</sup>

High quality balance weights and hardware are fixed to integral reinforcements for reliable and smooth opening time after time. Hardware is available in White, Gold, Chrome and Satin Chrome.

Satin Chrome lock

**Every window** 

we manufacture is made to order

Sash Restrictors

**Ouick Release Hinaes** 

To achieve a traditional look without the need for individual units of glass, our vertical sliding sash windows offer a choice of internal/external glazing bars. Run through sash horns provide another decorative option for a truly authentic look.