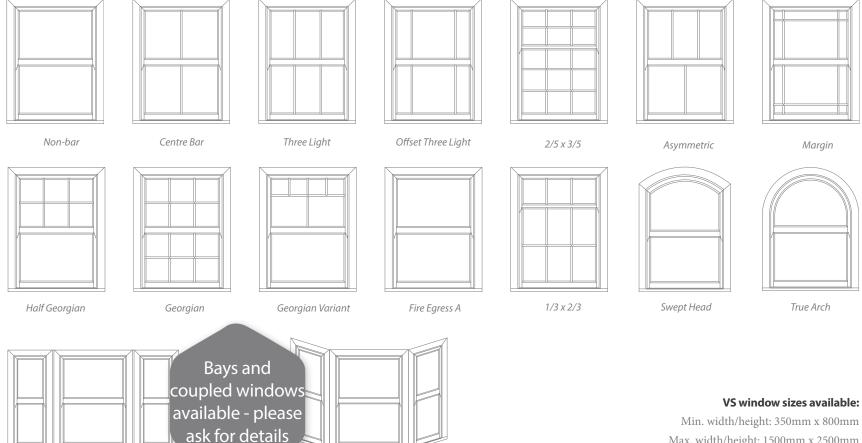

#### Windows to suit every home

Our vertical sliding sash windows can be manufactured to a style to suit your home. Here are a few examples of the bar layouts available. Our windows come with equal sized top and bottom sashes (50/50 split) as standard, however we are able to manufacture other split ratios at your request (minimum transom drop of 350mm).

Max. width/height: 1500mm x 2500mm

colinssashwindows.co.uk 01525 552131 colin@colinssashwindows.co.uk