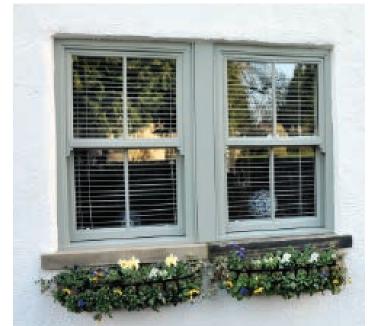

From a terraced house to a stately home, our vertical sliding sash windows ensure that your property retains its character and charm. You can choose from a wide range of styles, colours and hardware options to complement your home perfectly.

#### Bring elegance and style to your home

Many buildings have been subject to inappropriate window replacements that have ruined the character and look of the property.

Our windows enable you to install new windows that blend into their surroundings

- city or countryside, commercial or residential. Our heritage vertical sliding sash windows are perfect for conservation or traditional projects, a classic look with modern advantages. Sculptured Georgian bars, sash horns, two sliding sashes and a choice of hardware, together with a selection of beautiful finishes, all add to the traditional feel of these beautiful windows.