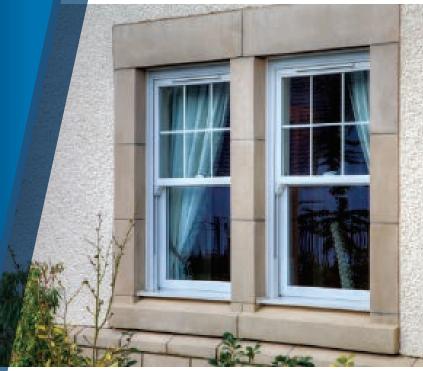

### **Key features:**

- Sculptured Georgian bars
- Traditional run through sash horns
- Both sashes slide
- Reinforced with galvanised steel

- Low maintenance no sanding or painting
- Easy Clean Facility
- Ouick to install
- 10 Year Guarantee

- Secured By Design
- A Energy Rated
- Manufactured to your sizes and specs
- British Made