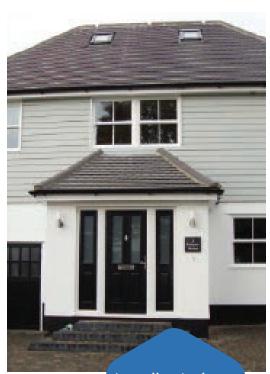

#### Bring elegance and style to your home

Many buildings have been subject to inappropriate window replacements that have ruined the character and look of the property.

Our windows enable you to install new windows that blend into their surroundings

Choose from the classic White PVC-U, or a range of options including Golden Oak, Cherrywood, Irish Oak, Cream and White woodgrains, see page 10 for full options.

Install windows that blend into the surroundings