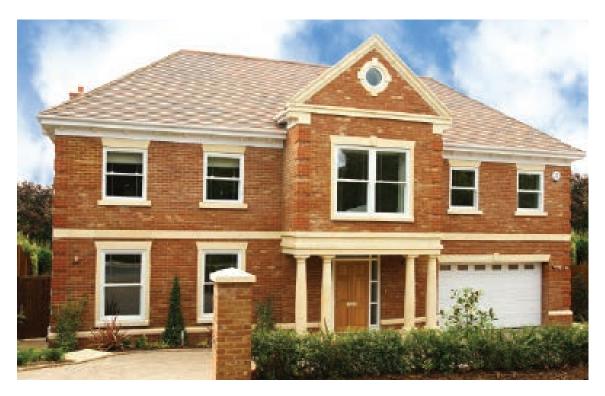

From a terraced house to a stately home, our vertical sliding sash windows ensure that your property retains its character and charm. You can choose from a wide range of styles, colours and hardware options to complement your home perfectly.

- city or countryside, commercial or residential. Our heritage vertical sliding sash windows are perfect for conservation or traditional projects, a classic look with modern advantages. Sculptured Georgian bars, sash horns, two sliding sashes and a choice of hardware, together with a selection of beautiful finishes, all add to the traditional feel of these beautiful windows.