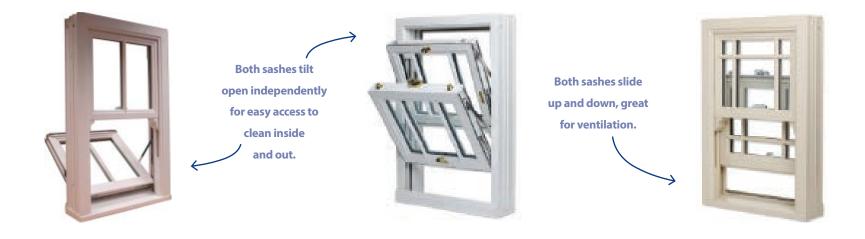

manufactured from the highest quality materials under the strictest quality controls.

Our windows feature tilting upper and lower sashes for ease of cleaning, low line beads and gaskets for improved sight lines, energy efficient glass to reduce your heating bills, and above all they are quality assured for your peace of mind.

Your new windows will simply require an occasional wipe down with a damp cloth.

The PVC-U vertical sliding sash windows not only slide up and down like traditional windows, but tilt inwards so that the panes can be accessed making it easy to clean your windows from the inside.