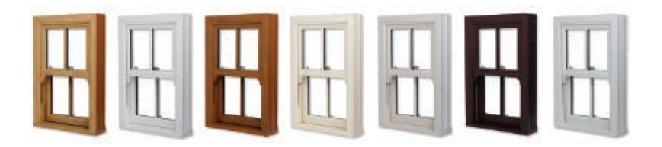

### A choice of colours, hardware and styles

Every window we manufacture is made to order. Every home and personal taste is different so we can offer you a wide range of styles, colours and hardware to ensure that your new window will suit your property perfectly.

Our vertical sliding sash windows are available in the colours below. The foiled finishes bring windows to life with a glossy, freshly painted, realistic wood effect, a grained wooden finish that never needs painting! You also have the option to have your windows White on the inside and foiled on the outside.

Choose from the classic White PVC-U, or a range of options including Golden Oak, Cherrywood, Irish Oak, Cream and White woodgrains, see page 10 for full options.

Install windows that blend into the surroundings