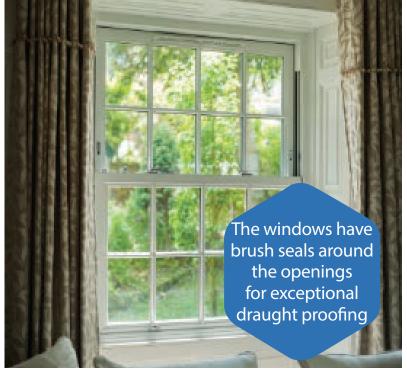

Our windows are not only lead-free, but also carry an A energy rating as standard, with Low-E double glazed units to keep the heat in, and help reduce your heating bills.

The windows also have brush seals around the openings for exceptional draught proofing.