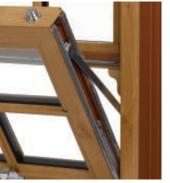

Your new windows will simply require an occasional wipe down with a damp cloth.

The PVC-U vertical sliding sash windows not only slide up and down like traditional windows, but tilt inwards so that the panes can be accessed making it easy to clean your windows from the inside.