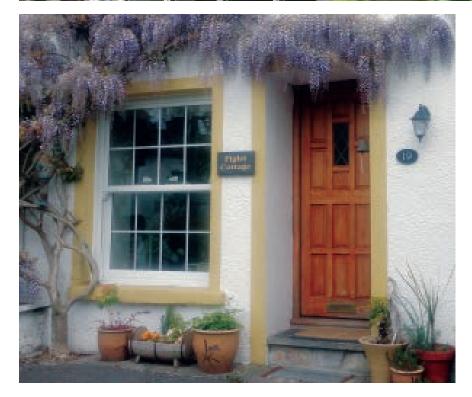

### Modern windows that look like the original

#### Bring elegance and style to your home

Many buildings have been subject to inappropriate window replacements that have ruined the character and look of the property.

Our windows enable you to install new windows that blend into their surroundings

- city or countryside, commercial or residential. Our heritage vertical sliding sash windows are perfect for conservation or traditional projects, a classic look with modern advantages. Sculptured Georgian bars, sash horns, two sliding sashes and a choice of hardware, together with a selection of beautiful finishes, all add to the traditional feel of these beautiful windows.