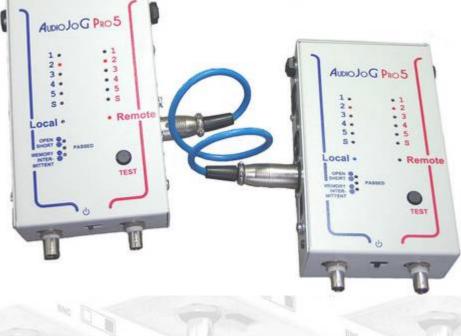

# test modes:

 Double ended - both ends of the cable under test are plugged into AudioJoG Pro 5

 Single ended - one end of the cable under test is plugged into AudioJoG Pro 5 the other into another AudioJoG Pro 5 or any other compatible AudioJoG tester