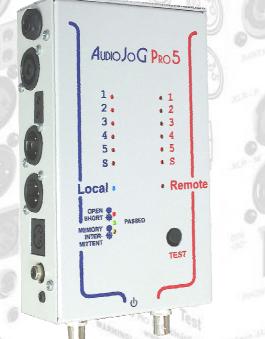

## features:

There are 2 rows of 6 LED's corresponding to each of the possible connector pins and one for the screen (or ground) connection. As each pin is activated, the LED's indicate all connections associated with that pin, so that short, open and crossed circuits can be easily found. The LED's also show the possibility of high resistance or leakage connections.

Connectors FRONT
BNC 50/75Ω / HD SDI

PASSED

AUDIO JOG PRO5

1

23

4

5

Remote

TEST

-

1

2

3

5

S

Local O

OPEN C

MEMORY INTER-

- RIGHT
- 6.35mm Jack, stereo or mono
- 2/4 Pole Speakon
  - Single or Twin 4.4mm Bantam, stereo or mono
- 5 pole XLR Male
- 3 pole XLR Male
- RCA Phono
- 3.5mm Jack, stereo or mono