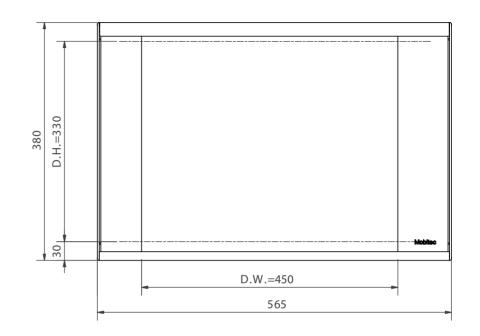

## Important Note:

This unit has a removeable Back Cover and Inner Chass is to enable Blinds to be fitted or changed. The refore, there must be unrestricted access to the whole of the Back of the Sign

|               |                                                                                                                              |                                                                 |            |                                        |          |       |        | _            |                      |         |           |
|---------------|------------------------------------------------------------------------------------------------------------------------------|-----------------------------------------------------------------|------------|----------------------------------------|----------|-------|--------|--------------|----------------------|---------|-----------|
|               | Designed by                                                                                                                  | Drawn by                                                        | Checked by | S -class                               | Affirmed | Scale | Weight | Proj. Method | Art. No.             |         |           |
|               | peter                                                                                                                        | P Od                                                            |            | S0                                     |          |       |        | $\bigoplus$  | RB320 0415-01        | 1       |           |
|               | 11 a la :                                                                                                                    | itec AB                                                         | <u></u>    | 1 . 1                                  | .1       | •     |        | •            | Drawing Size         | Date    |           |
|               | INIODI                                                                                                                       | ilec Ab                                                         |            | S martblind<br>Sight Area: H=330 W=450 |          |       |        |              | A3                   | 2008-01 | -01       |
|               | all patent, proprietary des                                                                                                  | orty of Mobitec AB who retain<br>sign, use, sale and produktion |            |                                        |          |       |        |              | Drawing No.          |         | R evision |
|               | rights. It may not be reprodused or used for manufacture<br>or sale of apparatus without permission.<br>© Mobitec AB, Sweden |                                                                 | ture       | 3                                      |          |       |        |              | MD. TFL-FRT/REAR-NOS |         |           |
| $\overline{}$ |                                                                                                                              |                                                                 |            |                                        |          |       |        |              |                      |         |           |