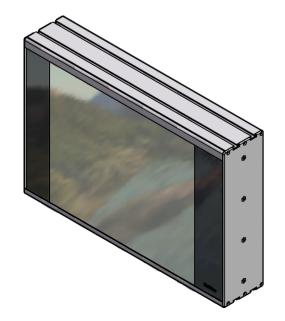

## Important Note:

This unit has a removeable Back Cover and Inner Chass is to enable Blinds to be fitted or changed. The refore, there must be unrestricted access to the whole of the Back of the Sign

|               |                                                                                                                              |                                                                 |            |                                        |          |       |        | _            |                      |         |           |
|---------------|------------------------------------------------------------------------------------------------------------------------------|-----------------------------------------------------------------|------------|----------------------------------------|----------|-------|--------|--------------|----------------------|---------|-----------|
|               | Designed by                                                                                                                  | Drawn by                                                        | Checked by | S -class                               | Affirmed | Scale | Weight | Proj. Method | Art. No.             |         |           |
|               | peter                                                                                                                        | P Od                                                            |            | S0                                     |          |       |        | $\bigoplus$  | RB320 0415-01        | 1       |           |
|               | 11 a la :                                                                                                                    | itec AB                                                         | <u></u>    | 1 . 1                                  | .1       | •     |        | •            | Drawing Size         | Date    |           |
|               | INIODI                                                                                                                       | ilec Ab                                                         |            | S martblind<br>Sight Area: H=330 W=450 |          |       |        |              | A3                   | 2008-01 | -01       |
|               | all patent, proprietary des                                                                                                  | orty of Mobitec AB who retain<br>sign, use, sale and produktion |            |                                        |          |       |        |              | Drawing No.          |         | R evision |
|               | rights. It may not be reprodused or used for manufacture<br>or sale of apparatus without permission.<br>© Mobitec AB, Sweden |                                                                 | ture       | 3                                      |          |       |        |              | MD. TFL-FRT/REAR-NOS |         |           |
| $\overline{}$ |                                                                                                                              |                                                                 |            |                                        |          |       |        |              |                      |         |           |