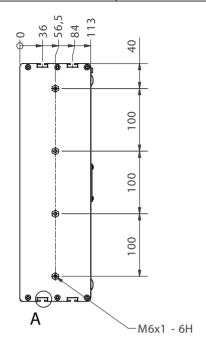

## Important Note:

This unit has a removeable Back Cover and Inner Chass is to enable Blinds to be fitted or changed. The refore, there must be unrestricted access to the whole of the Back of the Sign

|               |                                                                                                                              |                                                                 |            |                                        |          |       |        | _            |                      |         |           |
|---------------|------------------------------------------------------------------------------------------------------------------------------|-----------------------------------------------------------------|------------|----------------------------------------|----------|-------|--------|--------------|----------------------|---------|-----------|
|               | Designed by                                                                                                                  | Drawn by                                                        | Checked by | S -class                               | Affirmed | Scale | Weight | Proj. Method | Art. No.             |         |           |
|               | peter                                                                                                                        | P Od                                                            |            | S0                                     |          |       |        | $\bigoplus$  | RB320 0415-01        | 1       |           |
|               | 11 a la :                                                                                                                    | itec AB                                                         | <u></u>    | 1 . 1                                  | .1       | •     |        | •            | Drawing Size         | Date    |           |
|               | INIODI                                                                                                                       | ilec Ab                                                         |            | S martblind<br>Sight Area: H=330 W=450 |          |       |        |              | A3                   | 2008-01 | -01       |
|               | all patent, proprietary des                                                                                                  | orty of Mobitec AB who retain<br>sign, use, sale and produktion |            |                                        |          |       |        |              | Drawing No.          |         | R evision |
|               | rights. It may not be reprodused or used for manufacture<br>or sale of apparatus without permission.<br>© Mobitec AB, Sweden |                                                                 | ture       | 3                                      |          |       |        |              | MD. TFL-FRT/REAR-NOS |         |           |
| $\overline{}$ |                                                                                                                              |                                                                 |            |                                        |          |       |        |              |                      |         |           |