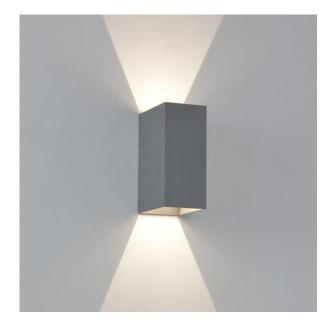

# <u>Oslo 160 W</u>

# Description –

Exterior wall-light. Black, White or Painted silver finish. Uses two 3w LEDs. IP65 rated. Class I, earthed. LED driver included.

### General –

| Designer: | Astro                          |
|-----------|--------------------------------|
| Material: | N/A                            |
| Finish:   | Black / White / Painted silver |
| Length:   | 160mm                          |
| Width:    | 70mm                           |
| Depth:    | 100mm                          |
|           |                                |