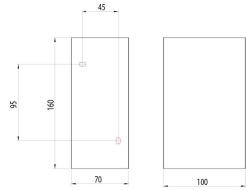

### General –

| Designer: | Astro                          |
|-----------|--------------------------------|
| Material: | N/A                            |
| Finish:   | Black / White / Painted silver |
| Length:   | 160mm                          |
| Width:    | 70mm                           |
| Depth:    | 100mm                          |
|           |                                |