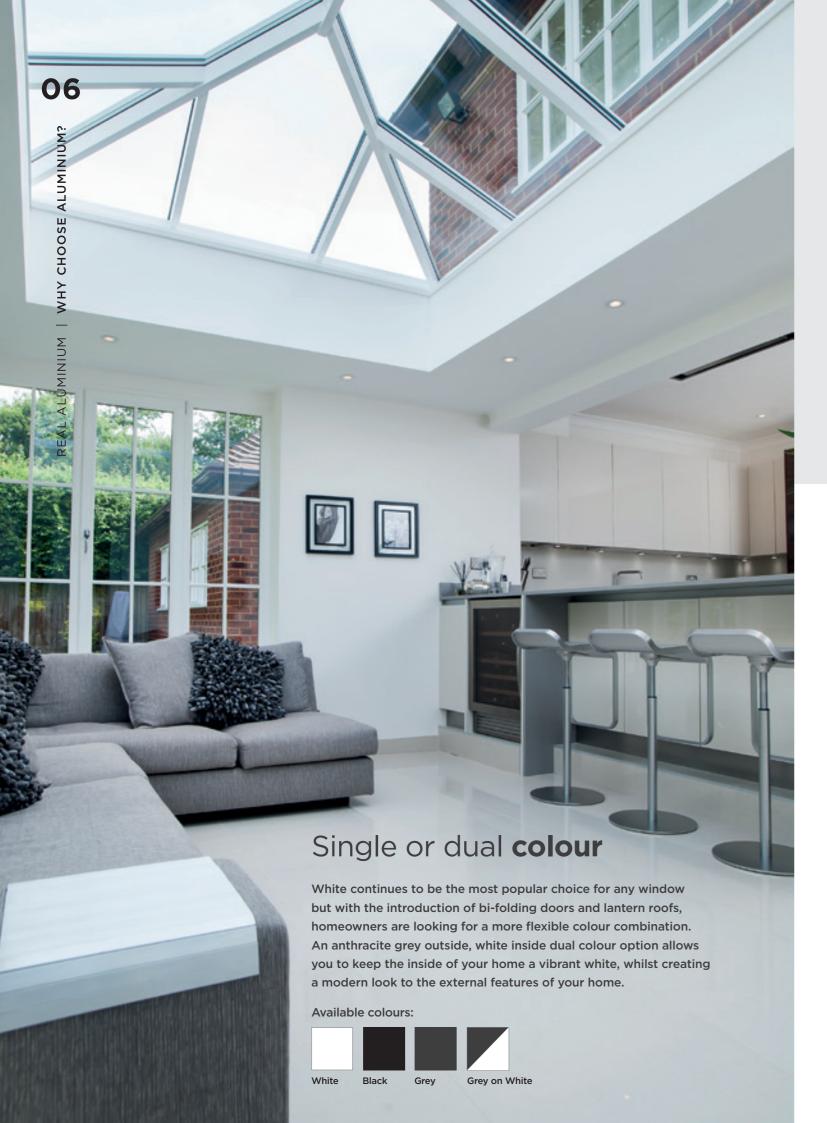

## Long-lasting colour

Each REAL Aluminium product is powder-coated to give one of the most durable finishes available for windows, doors and roofs. The high quality colour process won't discolour, rust or peel, giving it an attractive appearance for longer. REAL Aluminium is even available with a 'marine grade' finish for those who live near the sea.

### **Guaranteed** to last

As a guarantee for the superior powder-coated finish of REAL Aluminium, all products from the range come with superior paint guarantees against peeling, blistering, corrosion, fading and loss of sheen.