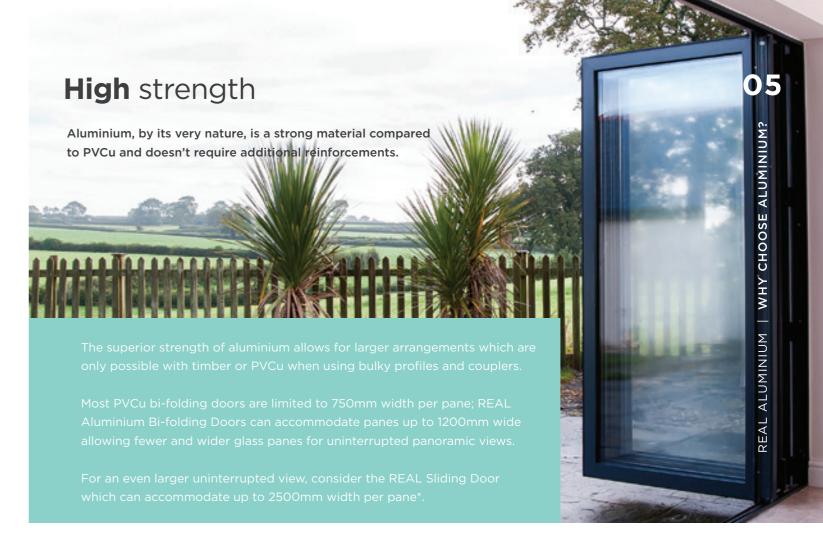

## **BI-FOLDING** DOORS

REAL Aluminium Bi-folding Doors create superior panoramic views all year round from the comfort of your living room, kitchen, conservatory or orangery. By neatly folding and sliding, the REAL Aluminium Bi-folding Doors allow quick and easy access to your garden.

The large panes of glass present unspoilt views of the outside and allow maximum light into your home.

The style of your beautifully designed and carefully manufactured bi-folding doors are easily matched to the existing style of your home and provide a smooth transition between indoor and outdoor space.

Choose from panes up to 1200mm wide and 2500mm high, in a choice of opening options. These can be designed to suit any opening size. Your REAL retailer will give you advice on the most suitable option for your requirement.