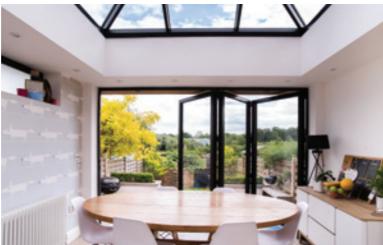

## **BI-FOLDING** DOORS

REAL Aluminium Bi-folding Doors create superior panoramic views all year round from the comfort of your living room, kitchen, conservatory or orangery. By neatly folding and sliding, the REAL Aluminium Bi-folding Doors allow quick and easy access to your garden.

The large panes of glass present unspoilt views of the outside and allow maximum light into your home.

The style of your beautifully designed and carefully manufactured bi-folding doors are easily matched to the existing style of your home and provide a smooth transition between indoor and outdoor space.