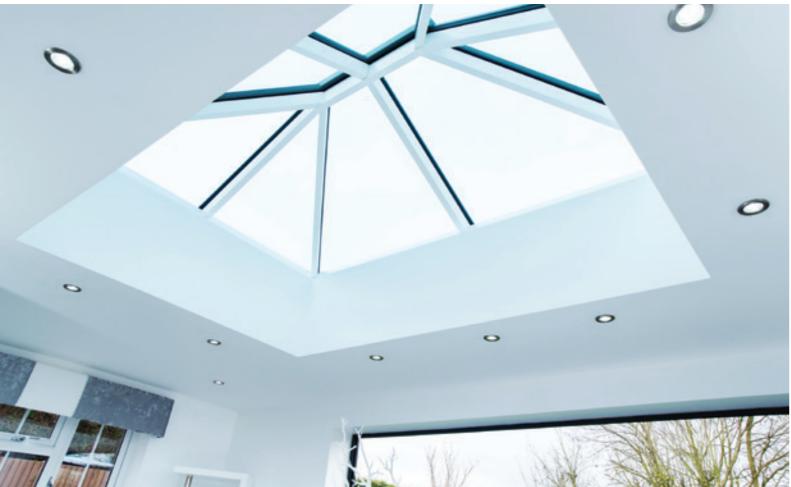

## **Roof glass**

#### Comfortable year-round room use

As standard, your REAL Glazed Roof will be specified to combine heat reflection and thermal insulation with reduced rainfall and traffic noise. All roof-glazed units incorporate toughened safety glass and are manufactured to the highest British and European Standards, accredited to BS EN 1279 parts 2 & 3 and BS EN 12150.

All REAL Glazed Roofs come with self-cleaning glass as standard, helping to keep your roof looking cleaner for longer. Available in neutral and bronze.

Solar control and low-e coatings along with an argon gas-filled cavity controls the amount of visible light, UV and heat that passes through the glass. Available in neutral, blue and green tints.