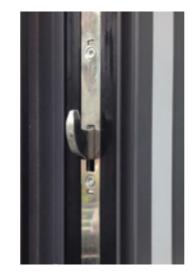

## **Security and safety** features

It will come as no surprise that the REAL Aluminium windows and doors incorporate many security features as standard and will defend your home against the most determined intruder.

All windows and doors within the REAL Aluminium range are independently tested by BSI for critical aspects of security. Hinges, locks, handles and glazing are all checked not just once but time and time again for consistency and quality.

The enhanced security multi-point locking systems designed, developed and tested in the UK to deliver the highest levels of performance, offer homeowners security and peace of mind.

Each lock features a combination of hooks and anti-lift bolts for greater security. Windows have added protection to strengthen hinges.

High-security hinge guards are available on all REAL Aluminium windows and doors for added security. So, in the unlikely event of an intruder attacking the hinges rather than the locks, these devices prevent the door or window from being pushed/pulled open. This is particularly valuable on open-out doors as the hinges are on the outside.