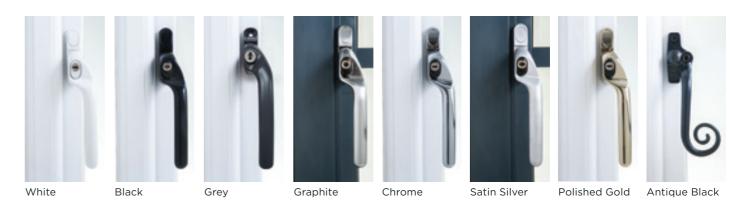

## **Handles**

Hardware is available in a choice of finishes allowing you to tailor your windows to suit your interior.

For additional security and to retain the slim sightlines, system 1 has been designed with a handle block manufactured into the frame. This will appear as a separate section when viewed internally. An example of this is shown on the Graphite and Satin Silver handle above.

## **Handles** and accessories

32

Use the reference chart below to discover the perfect set of handles and accessories for your home. White Black Grey Graphite Chrome Lever (straight) handle Intermediate handle **BI-FOLDING** D handle DOORS Magnetic catch Trickle vents Long lever handle **SLIDING** PATIO DOORS Sliding Door D handle Offset handle **CASEMENT WINDOWS** Monkey tail handle Lever (straight) handle Lever (swan) handle **ENTRANCE** & FRENCH DOORS Letterplate (black ABS surround) Letterplate (matching surround) Lever (straight) handle Pull Knob D Bar Inline Round Pull Bar Inline Flat Pull Bar Centre Escutcheon Pull Escutcheon COMPOSITE DOORS Letterplate (matching surround) 9 Knocker 6" Urn Knocker 6" Urn with spyhole Knocker 8" Urn Slimline Lion's Head Knocker **Bull Ring Knocker** Numerals 0-9

| 7000         |                  | -                  |                     |
|--------------|------------------|--------------------|---------------------|
| Satin Silver | Polished<br>Gold | Stainless<br>Steel | Antique<br>Black    |
|              |                  |                    |                     |
|              |                  |                    |                     |
|              |                  |                    |                     |
|              |                  |                    |                     |
| •            |                  |                    |                     |
| *            |                  |                    |                     |
|              |                  |                    |                     |
|              | <b>Ø</b>         |                    |                     |
|              |                  |                    |                     |
|              | <b>Ø</b>         |                    |                     |
|              |                  |                    |                     |
|              | <b>⊘</b>         |                    |                     |
|              |                  |                    |                     |
|              |                  |                    |                     |
|              |                  | •                  |                     |
|              |                  |                    |                     |
|              |                  |                    |                     |
|              |                  |                    |                     |
|              |                  |                    |                     |
|              |                  |                    |                     |
|              |                  |                    |                     |
|              | $\bigcirc$       |                    |                     |
|              |                  |                    |                     |
|              |                  |                    |                     |
|              |                  |                    |                     |
|              |                  |                    |                     |
|              |                  |                    |                     |
|              |                  | *                  | silver anodised SAA |