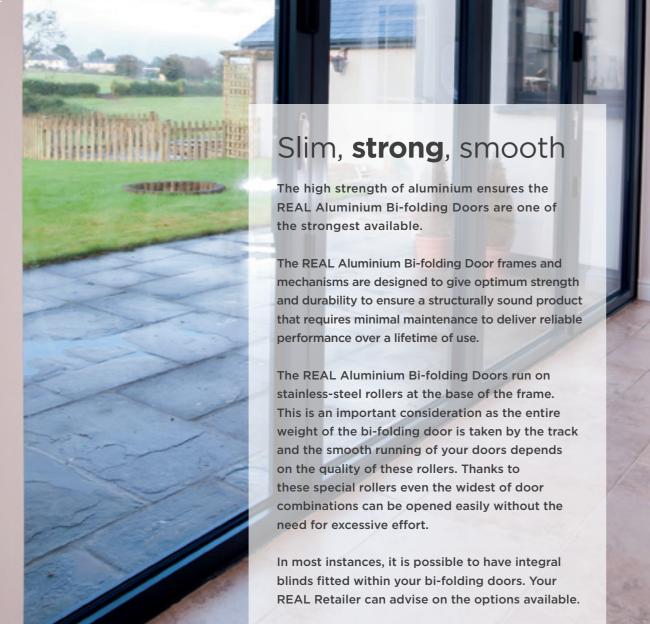

## **BI-FOLDING** DOORS

REAL Aluminium Bi-folding Doors create superior panoramic views all year round from the comfort of your living room, kitchen, conservatory or orangery. By neatly folding and sliding, the REAL Aluminium Bi-folding Doors allow quick and easy access to your garden.

The large panes of glass present unspoilt views of the outside and allow maximum light into your home.

The style of your beautifully designed and carefully manufactured bi-folding doors are easily matched to the existing style of your home and provide a smooth transition between indoor and outdoor space.

Choose from panes up to 1200mm wide and 2500mm high, in a choice of opening options. These can be designed to suit any opening size. Your REAL retailer will give you advice on the most suitable option for your requirement.