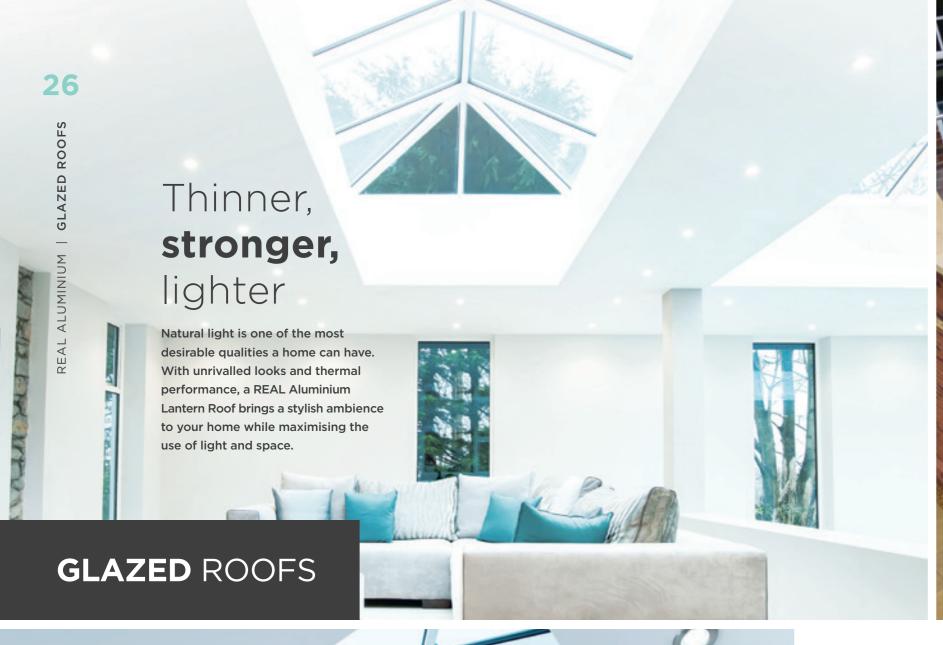

## MORE SKY LESS ROOF™

Perfect for an extension or orangery, this roof lantern offers exceptional benefits unmatched by any other roof on the market. The REAL Aluminium Lantern Roof has sharp, clean lines with minimal roof bars, made possible thanks to the super-slim 40mm frame without chunky support bars or joint covers.

Compared to other conventional Lantern Roofs, the REAL Aluminium Lantern Roof has a 70% slimmer top roof bar (also known as the ridge) and 30% slimmer rafter bars.

We have combined good looks, outstanding thermal performance and intelligent detailing, to create one of the finest looking lantern roofs available.