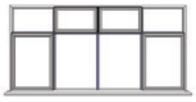

With Dummy Sash

These images demonstrate the appearance of your chosen windows with or without a 'dummy sash.'

## Dummy sashes\*

If you have an eye for detail you may wish to consider 'dummy sashes' to give that truly symmetric design.

Window styles that have a combination of opening and fixed areas can look a little uneven due to the frame design. A dummy sash allows you to balance the sight-lines and create a more uniformed look.