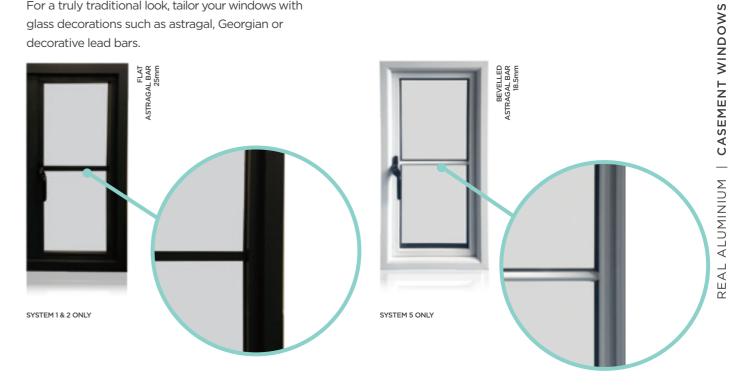

## Glass decorations

For a truly traditional look, tailor your windows with glass decorations such as astragal, Georgian or decorative lead bars.

Easyclean hinges

Optional easy-clean hinges let you slide your window open to one side allowing you to easily clean both sides of the glass from inside the home. These have the added benefit of opening to almost 90°, giving an unobstructed view from your room and creating an easy fire exit.