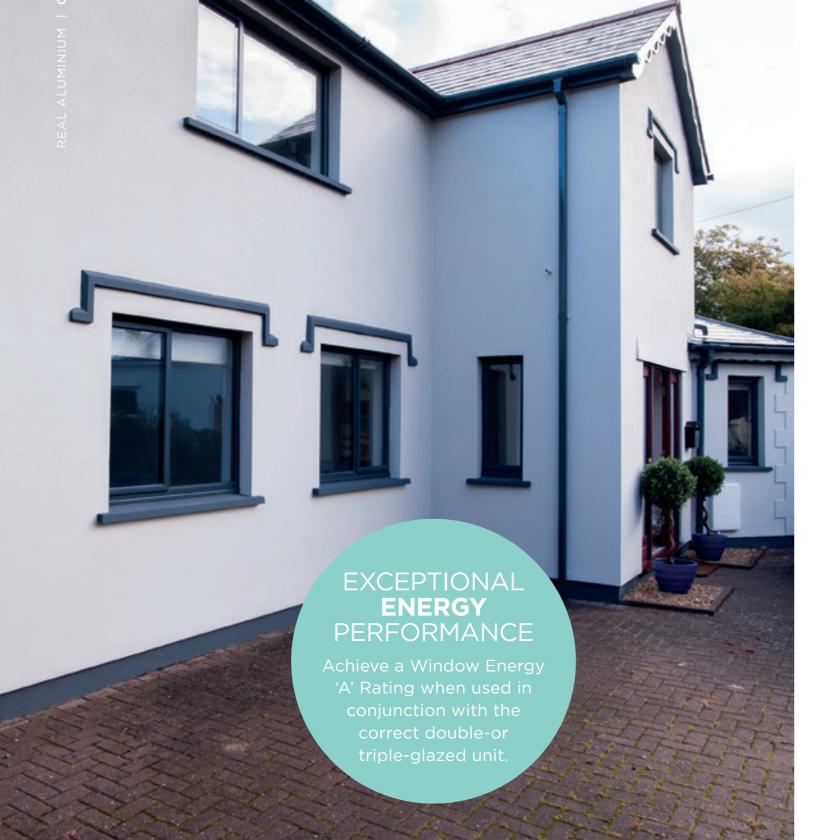

## ACHIEVE OPTIMUM ENERGY EFFICIENCY

## Making your room an all-year-round **living** space...

The goal is to let visible light in, whilst keeping solar heat out in the summer and radiant heat in during the winter.

Increasing comfort and offering energy savings for the home.

With energy bills rising, thermal efficiency remains the number one priority when making home improvements. Loss of heat from inefficient windows, doors and roofs plays a major part in the comfort or usability of living spaces (especially orangeries and extensions) and can result in high energy costs.

Designed and engineered with performance in mind, REAL Aluminium's thermal performance allows for superior thermal efficiency. Whether renovating a living room with a bi-folding door, or building an extension with a lantern roof, you can be sure to create a comfortable living space all year round with REAL Aluminium.

## **Energy** ratings

Windows are assessed by the British Fenestration Rating Council (BFRC) and rated using a familiar A to G scale on the basis of their total energy efficiency, where an A-rated window is more energy efficient than a G-rated window. This rating covers the frame material, the frame design, the glass type and all the other components that make up the window.

## Thermal barrier technology

The REAL Aluminium window and door range is enhanced with innovative polyamide thermal barrier technology, enabling the windows and doors to exceed the energy performance requirements of current UK Building Regulations.

The polyamide thermal barrier reduces heat loss and enhances the overall U Value of a product, allowing REAL Aluminium casement windows to achieve a Window Energy 'A' Rating when used in conjunction with the correct double- or triple-glazed unit.