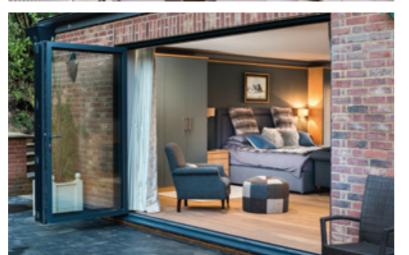

## **BI-FOLDING** DOORS

REAL Aluminium Bi-folding Doors create superior panoramic views all year round from the comfort of your living room, kitchen, conservatory or orangery. By neatly folding and sliding, the REAL Aluminium Bi-folding Doors allow quick and easy access to your garden.

The large panes of glass present unspoilt views of the outside and allow maximum light into your home.

The style of your beautifully designed and carefully manufactured bi-folding doors are easily matched to the existing style of your home and provide a smooth transition between indoor and outdoor space.