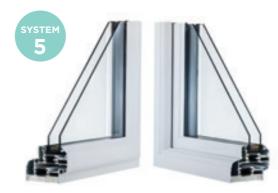

## **Styles** of window

Your **REAL Aluminium** retailer will help you decide which window system is most appropriate for your project and explain the differences.

#### **Square - Contemporary**

Flat sash - internally beaded

Bevelled sash - externally beaded

#### Featured - Classical

Featured sash - externally beaded

All window systems achieve the same level of security and Window Energy Rating performance. The main difference between an externally and internally beaded window is the aesthetics.

\* required for system 1