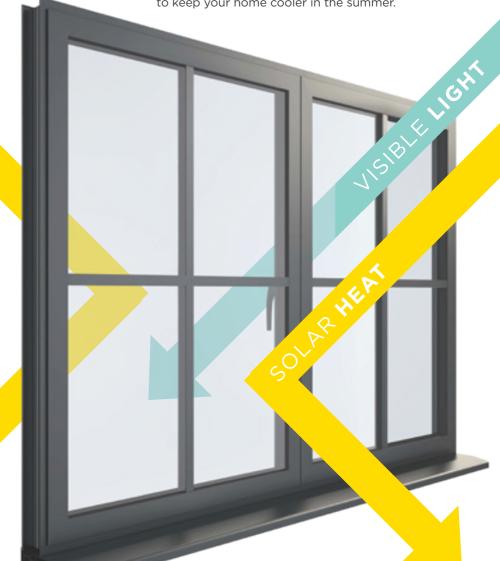

## Making your room an all-year-round **living** space...

The goal is to let visible light in, whilst keeping solar heat out in the summer and radiant heat in during the winter.

Increasing comfort and offering energy savings for the home.

#### Low-E glass

Low-E glass is a clear glass with a microscopically thin coating of a metal oxide that allows light and heat from the sun to pass into the building but at the same time reflects heat back in rather than letting it escape.

#### Solar control

This intelligent glass (also known as 'anti-sun glass') reflects over 60% of the sun's solar energy, controlling the amount of heat entering the home through the glass. This is particularly advantageous for conservatories and large glazed areas such as sliding patio doors, helping to keep your home cooler in the summer.