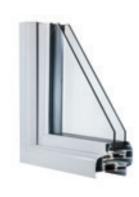

Slim window frames are a must to maximise the amount of natural light entering your home, especially in smaller openings or where Georgian bars are fitted.

Compared to a typical PVCu window, the REAL Aluminium window frames are up to 50% slimmer, allowing the maximum amount of natural light into your home whilst giving a finer ultra-slim appearance.

## Thermal barrier technology

The REAL Aluminium window and door range is enhanced with innovative polyamide thermal barrier technology, enabling the windows and doors to exceed the energy performance requirements of current UK Building Regulations.

The polyamide thermal barrier reduces heat loss and enhances the overall U Value of a product, allowing REAL Aluminium casement windows to achieve a Window Energy 'A' Rating when used in conjunction with the correct double- or triple-glazed unit.

The materials used in all products from the REAL Aluminium range have a very high resistance to heat transfer from the inner face of the frame to the external face of the frame, giving improved thermal efficiency and reduced condensation.