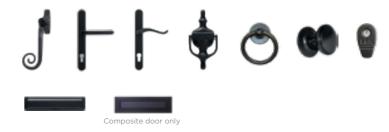

## **Handles** and accessories

32

Use the reference chart below to discover the perfect set of handles and accessories for your home. White Black Grey Graphite Chrome Lever (straight) handle Intermediate handle **BI-FOLDING** D handle DOORS Magnetic catch Trickle vents Long lever handle **SLIDING** PATIO DOORS Sliding Door D handle Offset handle **CASEMENT WINDOWS** Monkey tail handle Lever (straight) handle Lever (swan) handle **ENTRANCE** & FRENCH DOORS Letterplate (black ABS surround) Letterplate (matching surround) Lever (straight) handle Pull Knob D Bar Inline Round Pull Bar Inline Flat Pull Bar Centre Escutcheon Pull Escutcheon COMPOSITE DOORS Letterplate (matching surround) 9 Knocker 6" Urn Knocker 6" Urn with spyhole Knocker 8" Urn Slimline Lion's Head Knocker **Bull Ring Knocker** Numerals 0-9