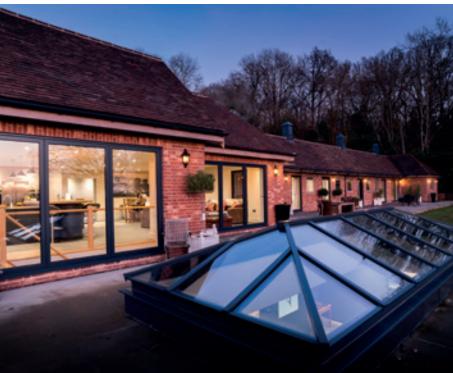

## MORE SKY LESS ROOF™

Perfect for an extension or orangery, this roof lantern offers exceptional benefits unmatched by any other roof on the market. The REAL Aluminium Lantern Roof has sharp, clean lines with minimal roof bars, made possible thanks to the super-slim 40mm frame without chunky support bars or joint covers.

Compared to other conventional Lantern Roofs, the REAL Aluminium Lantern Roof has a 70% slimmer top roof bar (also known as the ridge) and 30% slimmer rafter bars.

We have combined good looks, outstanding thermal performance and intelligent detailing, to create one of the finest looking lantern roofs available.

The REAL Aluminium **Glazed Roofs offer** exceptional benefits unmatched by any other roof on the market.

The UK's most thermally efficient aluminium lantern roof system\*\*

- The UK's strongest lantern roof system\*\*
- Minimalist modern design
- 70% slimmer roof frame