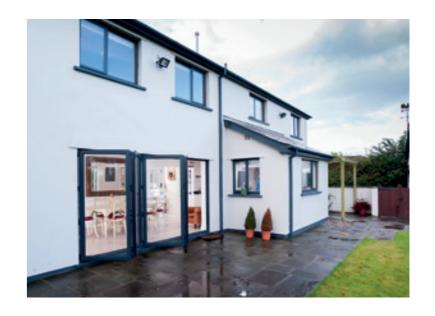

Whatever the style of your home, be it traditional or modern, the REAL Aluminium range offers distinctive styles and designs to suit.

YOUR COMPLETE ALUMINIUM WINDOW, DOOR AND GLAZED ROOF RANGE.

Slim window frames are a must to maximise the amount of natural light entering your home, especially in smaller openings or where Georgian bars are fitted.

Compared to a typical PVCu window, the REAL Aluminium window frames are up to 50% slimmer, allowing the maximum amount of natural light into your home whilst giving a finer ultra-slim appearance.