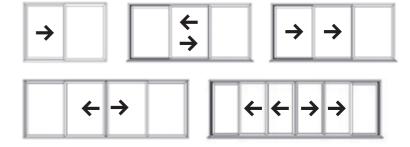

Bi-fold doors offer a choice of opening configurations to suit your needs:

- Fold the doors in or out
- Slide all doors to one side
- Create a single entrance for easy access and have the remaining doors slide the opposite way
- Part the doors centrally to create a double door

### **Configuration examples:**

Not all configurations have an external handle for access from the outside. Please ask your REAL Retailer for details.

## **Configuration examples:**

Available colours: