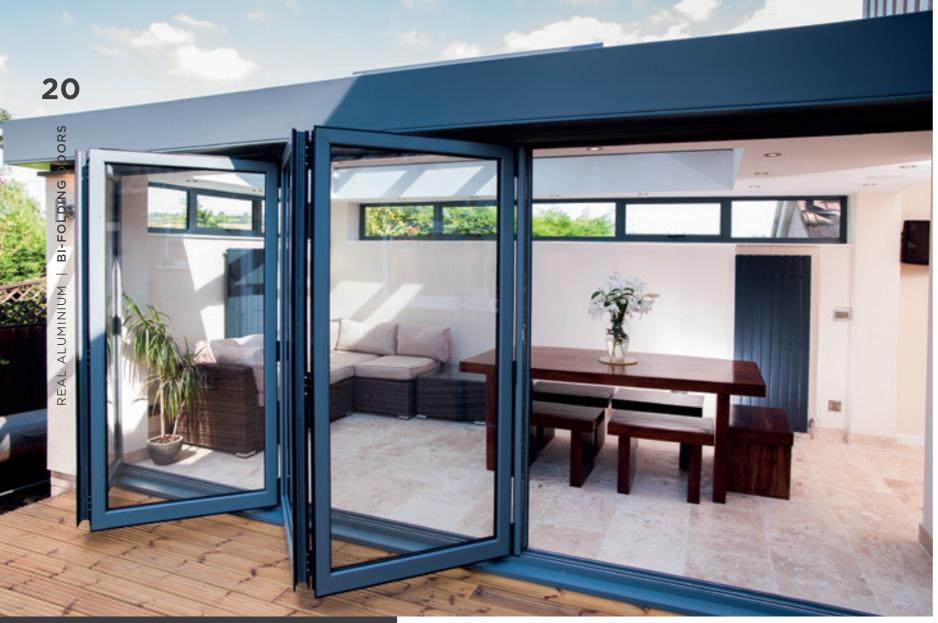

## **BI-FOLDING** DOORS

REAL Aluminium Bi-folding Doors create superior panoramic views all year round from the comfort of your living room, kitchen, conservatory or orangery. By neatly folding and sliding, the REAL Aluminium Bi-folding Doors allow quick and easy access to your garden.

The large panes of glass present unspoilt views of the outside and allow maximum light into your home.

The style of your beautifully designed and carefully manufactured bi-folding doors are easily matched to the existing style of your home and provide a smooth transition between indoor and outdoor space.

Bi-fold doors offer a choice of opening configurations to suit your needs:

- Fold the doors in or out
- Slide all doors to one side
- Create a single entrance for easy access and have the remaining doors slide the opposite way
- Part the doors centrally to create a double door