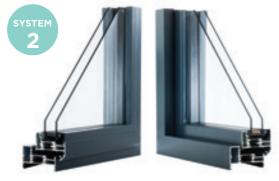

## **Styles** of window

Your **REAL Aluminium** retailer will help you decide which window system is most appropriate for your project and explain the differences.

#### **Square - Contemporary**

Flat sash - internally beaded

Bevelled sash - externally beaded

#### Featured - Classical

Featured sash - externally beaded

All window systems achieve the same level of security and Window Energy Rating performance. The main difference between an externally and internally beaded window is the aesthetics.