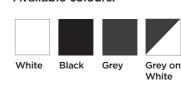

standards, REAL Aluminium Sliding Patio Doors easily glide with guaranteed reliability. The strong, thermally efficient aluminium frames create dramatic sliding sashes with large glass areas without compromising thermal performance or weather resistance.

Using advanced glass technology and superior insulation to keep your home warm, the REAL Sliding Patio Doors form a thermally efficient glass facade, a wonderful way to flood a space with light and enjoy beautiful views.

Available in two, three, four, or six panels, all patio doors are double- or triple-glazed with special sliding mechanisms to enable even the largest sashes to slide open and close smoothly on a double- or triple-track, whatever their size.

## **Handles**











## **Configuration examples:**



Available colours:









## MORE SKY LESS ROOF™

Perfect for an extension or orangery, this roof lantern offers exceptional benefits unmatched by any other roof on the market. The REAL Aluminium Lantern Roof has sharp, clean lines with minimal roof bars, made possible thanks to the super-slim 40mm frame without chunky support bars or joint covers.

Compared to other conventional Lantern Roofs, the REAL Aluminium Lantern Roof has a 70% slimmer top roof bar (also known as the ridge) and 30% slimmer rafter bars.

We have combined good looks, outstanding thermal performance and intelligent detailing, to create one of the finest looking lantern roofs available.



The REAL Aluminium **Glazed Roofs offer** exceptional benefits unmatched by any other roof on the market.

The UK's most thermally efficient aluminiu