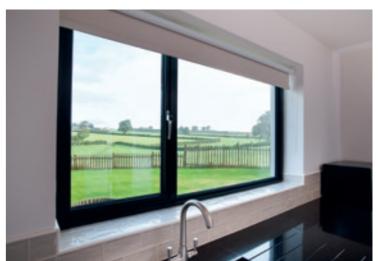

## CASEMENT WINDOWS

From a traditional country cottage to a contemporary town house, the REAL Aluminium range of windows offers style and elegance to suit all tastes.

Ultra-slim frames allow more natural light into each living space and give the best views to the outdoors.

REAL Aluminium Windows are made to measure for your home. Each window is manufactured using the very latest technologies and processes to create the finest finish to your windows.

The exclusive super-slim window is available in a choice of two styles:

Slim window frames are a must to maximise the amount of natural light entering your home, especially in smaller openings or where Georgian bars are fitted.

Compared to a typical PVCu window, the REAL Aluminium window frames are up to 50% slimmer, allowing the maximum amount of natural light into your home whilst giving a finer ultra-slim appearance.