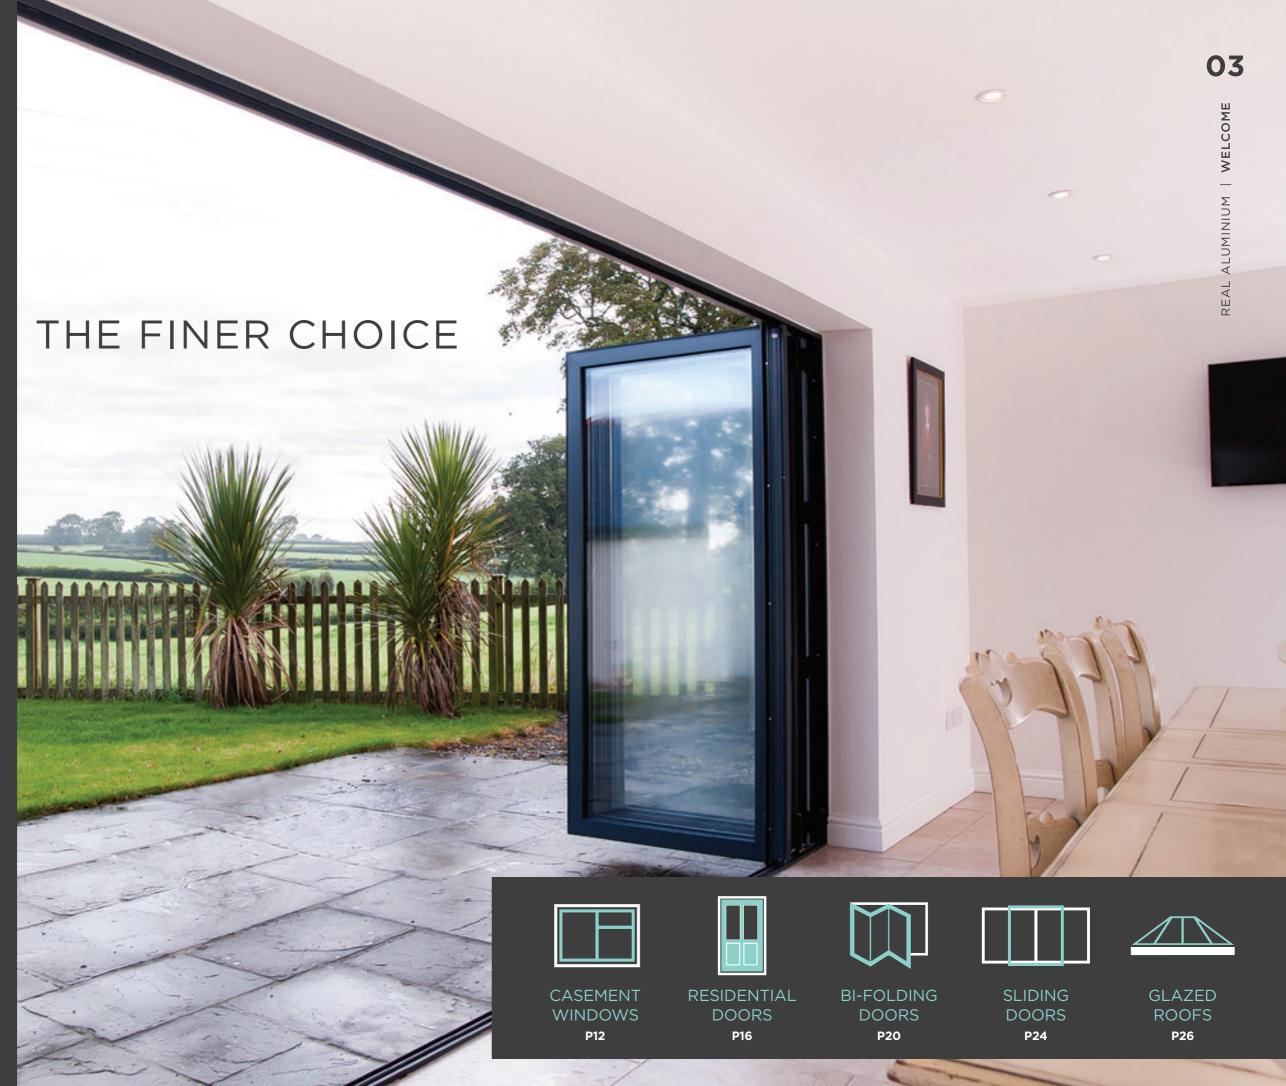

## MAKING YOUR DREAM HOME A REALITY

YOUR COMPLETE ALUMINIUM WINDOW, DOOR AND GLAZED ROOF RANGE.

Windows Doors Glazed Extensions

Your choice of windows and doors will transform your home or building project and represents an important investment. Aluminium is the preferred material of astute architects looking for longevity, performance, good looks and superb life-time value for money... why would you, as a discerning homeowner, choose anything else?

Whatever the style of your home, be it traditional or modern, the REAL Aluminium range offers distinctive styles and designs to suit.

YOUR COMPLETE ALUMINIUM WINDOW, DOOR AND GLAZED ROOF RANGE.