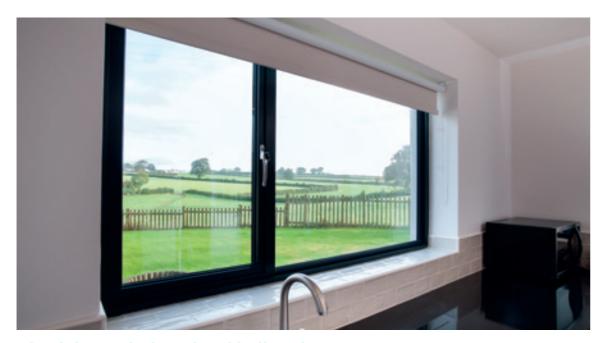

Slim window frames are a must to maximise the amount of natural light entering your home, especially in smaller openings or where Georgian bars are fitted.

Compared to a typical PVCu window, the REAL Aluminium window frames are up to 50% slimmer, allowing the maximum amount of natural light into your home whilst giving a finer ultra-slim appearance.