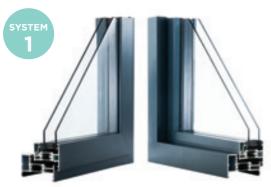

## **Styles** of window

Your **REAL Aluminium** retailer will help you decide which window system is most appropriate for your project and explain the differences.

#### **Square - Contemporary**

Flat sash - internally beaded

Bevelled sash - externally beaded

#### Featured - Classical

Featured sash - externally beaded

All window systems achieve the same level of security and Window Energy Rating performance. The main difference between an externally and internally beaded window is the aesthetics.