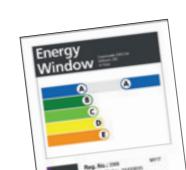

## **Energy** ratings

Windows are assessed by the British Fenestration Rating Council (BFRC) and rated using a familiar A to G scale on the basis of their total energy efficiency, where an A-rated window is more energy efficient than a G-rated window. This rating covers the frame material, the frame design, the glass type and all the other components that make up the window.

Energy-rating performance is calculated using the special properties of the window frame, the glass coatings, and the gasses used in the sealed glass unit.

Each energy-rated window will be supplied with a rating showing its energy performance and could be a valuable factor should you decide to sell your home in the future.