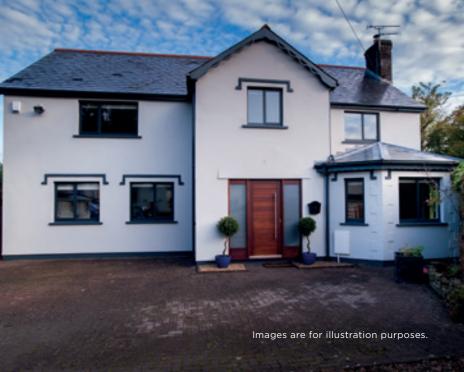

## CASEMENT WINDOWS

From a traditional country cottage to a contemporary town house, the REAL Aluminium range of windows offers style and elegance to suit all tastes.

Ultra-slim frames allow more natural light into each living space and give the best views to the outdoors.

### Featured Classic-al

The elegantly sculptured 'Classic-al' window represents a new era in the development of aluminium windows.

Combining the traditional appeal of timber but with slimmer sections and the trusted performance of aluminium. This exclusive REAL Aluminium design features softened lines to give a really classic look.