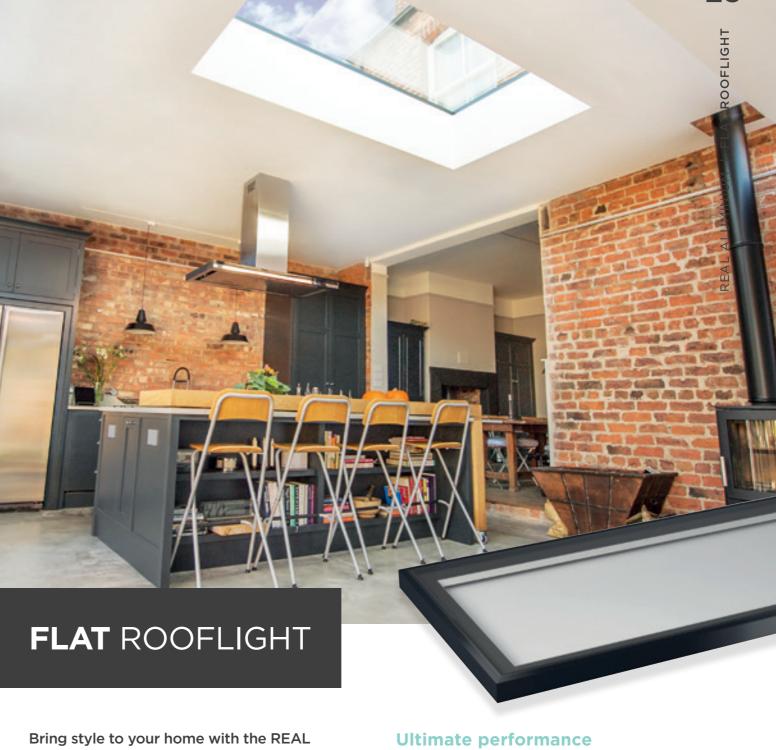

## MORE SKY LESS ROOF™

Perfect for an extension or orangery, this roof lantern offers exceptional benefits unmatched by any other roof on the market. The REAL Aluminium Lantern Roof has sharp, clean lines with minimal roof bars, made possible thanks to the super-slim 40mm frame without chunky support bars or joint covers.

Compared to other conventional Lantern Roofs, the REAL Aluminium Lantern Roof has a 70% slimmer top roof bar (also known as the ridge) and 30% slimmer rafter bars.

We have combined good looks, outstanding thermal performance and intelligent detailing, to create one of the finest looking lantern roofs available.

The REAL Aluminium **Glazed Roofs offer** exceptional benefits unmatched by any other roof on the market.

The UK's most thermally efficient aluminium lantern roof system\*\*

- The UK's strongest lantern roof system\*\*
- Minimalist modern design
- 70% slimmer roof frame

Aluminium Flat Rooflight. With unrivalled looks and thermal performance, it is the ultimate glazed flat rooflight designed to throw maximum light into any home.

#### **Minimal Sightlines**

The minimalistic contemporary external design with flush glazing gives a sleek, modern appearance and is a stunning addition to any home extension.

With an unrivalled double glazing overall U Value (roof and glass) of 1.3 w/m<sup>2</sup>k the REAL Aluminium Flat Rooflight outperforms many of its rivals.

#### **Maximum Light**

Sitting flush with the internal plaster line, the fixed flat rooflight appears frameless from the interior of the home, creating the illusion of an open roof space.