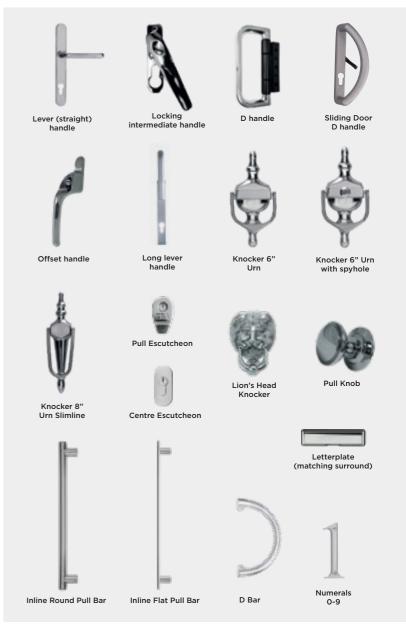

## **Handles** and accessories

32

Use the reference chart below to discover the perfect set of handles and accessories for your home. White Black Grey Graphite Chrome Lever (straight) handle Intermediate handle **BI-FOLDING** D handle DOORS Magnetic catch Trickle vents Long lever handle **SLIDING** PATIO DOORS Sliding Door D handle Offset handle **CASEMENT WINDOWS** Monkey tail handle Lever (straight) handle Lever (swan) handle **ENTRANCE** & FRENCH DOORS Letterplate (black ABS surround) Letterplate (matching surround) Lever (straight) handle Pull Knob D Bar Inline Round Pull Bar Inline Flat Pull Bar Centre Escutcheon Pull Escutcheon COMPOSITE DOORS Letterplate (matching surround) 9 Knocker 6" Urn Knocker 6" Urn with spyhole Knocker 8" Urn Slimline Lion's Head Knocker **Bull Ring Knocker** Numerals 0-9