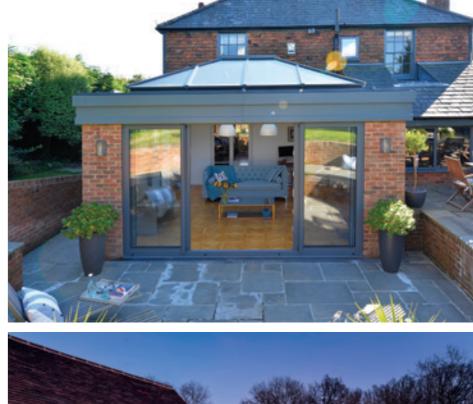

Whatever the style of your home, be it traditional or modern, the REAL Aluminium range offers distinctive styles and designs to suit.

YOUR COMPLETE ALUMINIUM WINDOW, DOOR AND GLAZED ROOF RANGE.

## CASEMENT WINDOWS

From a traditional country cottage to a contemporary town house, the REAL Aluminium range of windows offers style and elegance to suit all tastes.

Ultra-slim frames allow more natural light into each living space and give the best views to the outdoors.