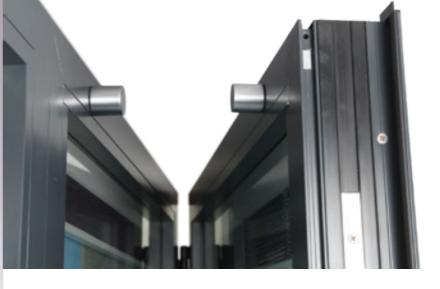

High-security hinge guards are available on all REAL Aluminium windows and doors for added security. So, in the unlikely event of an intruder attacking the hinges rather than the locks, these devices prevent the door or window from being pushed/pulled open. This is particularly valuable on open-out doors as the hinges are on the outside.

Keep your family safe with restrictor hinges to prevent risk of falls. Allowing the window to open only partially is important for a child's room or low-level windows. These hinges have an override to allow full opening in an emergency.