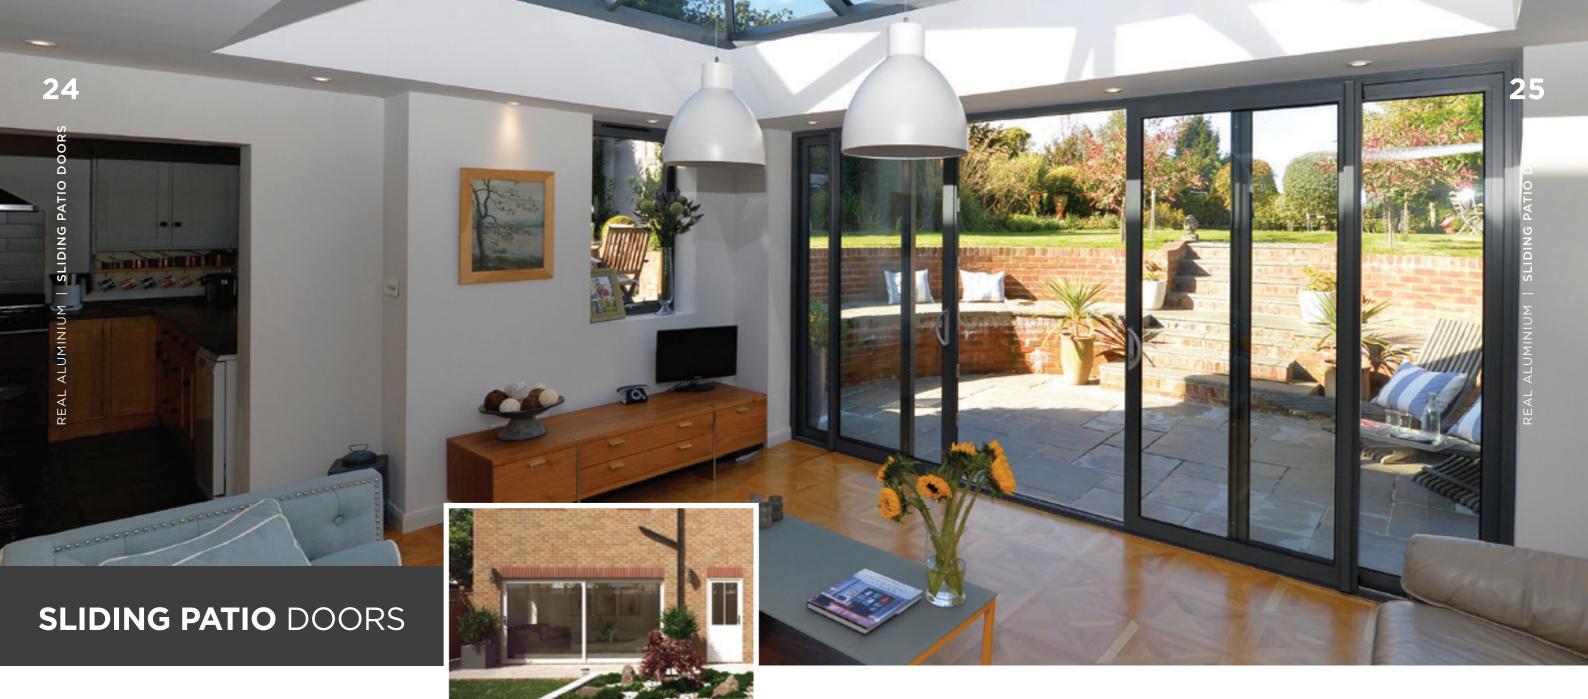

### Create a feeling of light and space using an expanse of uninterrupted glass with the REAL Aluminium Sliding Patio Doors.

The technical design of the REAL Aluminium Sliding Patio Doors make them ideal for large-span areas and situations where bi-folding doors may not be so appropriate such as areas exposed to high winds or upper floor apartments. A Sliding Patio Door will offer you the largest uninterrupted glass area and once open doesn't take up room on a patio or balcony, or inside the home.

Made-to-measure and fitted to the highest standard, the REAL Aluminium Sliding Patio Doors deliver optimum performance. Tested to the highest industry standards, REAL Aluminium Sliding Patio Doors easily glide with guaranteed reliability. The strong, thermally efficient aluminium frames create dramatic sliding sashes with large glass areas without compromising thermal performance or weather resistance.

Available in two, three, four, or six panels, all patio doors are double- or triple-glazed with special sliding mechanisms to enable even the largest sashes to slide open and close smoothly on a double- or triple-track, whatever their size.