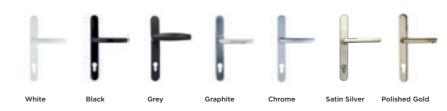

## **Handles**

Hardware is available in a choice of finishes allowing you to tailor your windows to suit your interior.

For additional security and to retain the slim sightlines, system 1 has been designed with a handle block manufactured into the frame. This will appear as a separate section when viewed internally. An example of this is shown on the Graphite and Satin Silver handle above.

## **Handles**

As with all products in the REAL Aluminium range, our entrance doors or French doors can be personalised with your choice of hardware and accessories.

Hardware is available in a choice of finishes allowing you to tailor your doors to suit your interior.