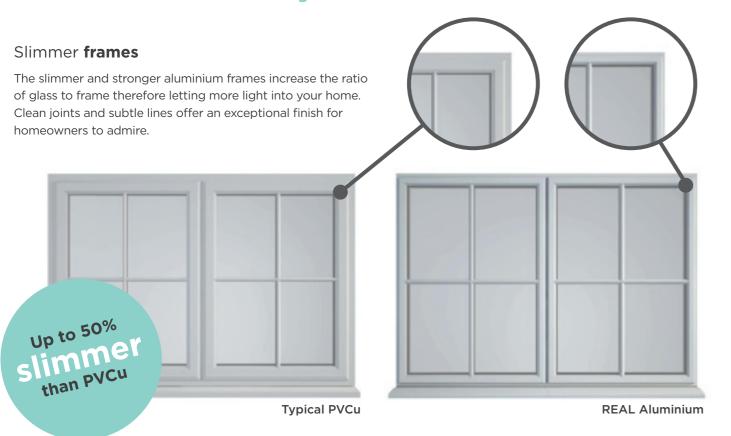

Slim window frames are a must to maximise the amount of natural light entering your home, especially in smaller openings or where Georgian bars are fitted.

Compared to a typical PVCu window, the REAL Aluminium window frames are up to 50% slimmer, allowing the maximum amount of natural light into your home whilst giving a finer ultra-slim appearance.