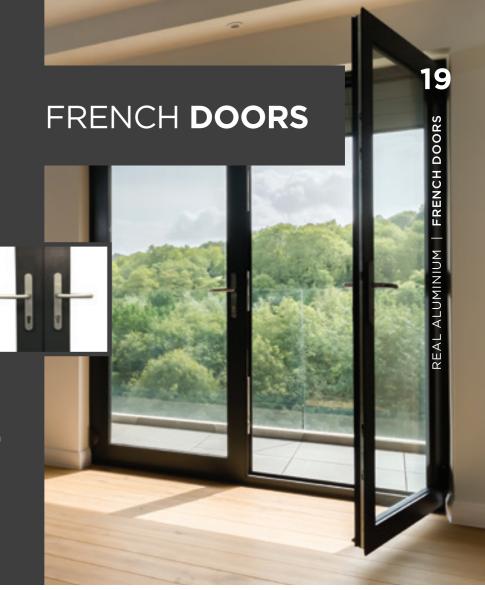

These stylish yet extremely practical doors create the optimum flow from your home to the garden without the need for a large aperture.

Glass panels either side of your REAL Aluminum French Door delivers copious amounts of light flooding into your home.

#### **Double locking handles**

For extra peace of mind, REAL Aluminum French Doors or double doors boast extra security with multipoint locking handles and the option of additional handles and locking on both doors.

#### Low threshold

An optional low threshold is great for doors which are used regularly and creates a flush appearance due to its minimal step over.\*

Featured Classic-al Interior design

Available colours: