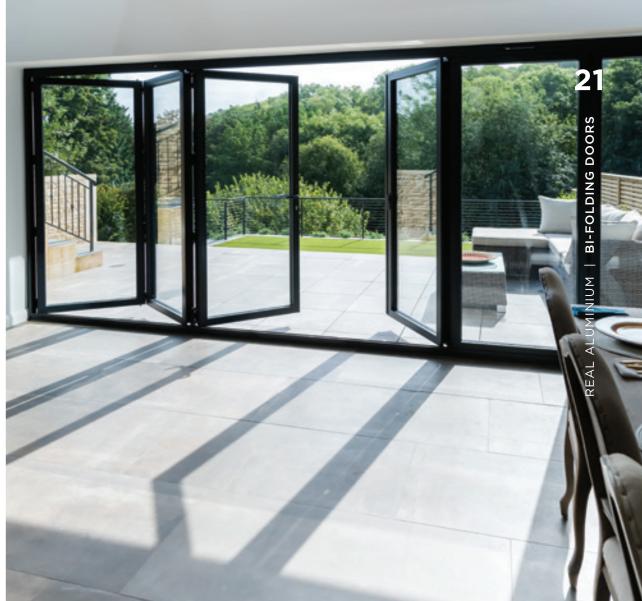

## **BI-FOLDING** DOORS

REAL Aluminium Bi-folding Doors create superior panoramic views all year round from the comfort of your living room, kitchen, conservatory or orangery. By neatly folding and sliding, the REAL Aluminium Bi-folding Doors allow quick and easy access to your garden.

The large panes of glass present unspoilt views of the outside and allow maximum light into your home.

The style of your beautifully designed and carefully manufactured bi-folding doors are easily matched to the existing style of your home and provide a smooth transition between indoor and outdoor space.

Choose from panes up to 1200mm wide and 2500mm high, in a choice of opening options. These can be designed to suit any opening size. Your REAL retailer will give you advice on the most suitable option for your requirement.