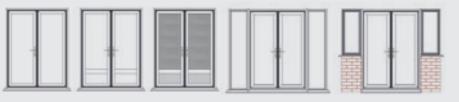

## **Styles and doors**

Available in a Square or Featured design.

#### **Single Front Doors**

All front doors can open in or out, left or right, with any arrangement of glass and solid aluminium faced flat panels. Below are some common front door styles.

#### **Single Back Doors**

All single doors can open in or out, left or right, with any arrangement midrails. Below are some common door styles.

#### French / Double Doors

All French doors can open in or out, with the master door on the left or right, with any arrangement of midrails. Below are some common French door styles.