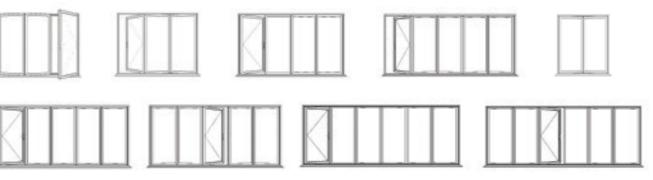

Bi-fold doors offer a choice of opening configurations to suit your needs:

- Fold the doors in or out
- Slide all doors to one side
- Create a single entrance for easy access and have the remaining doors slide the opposite way
- Part the doors centrally to create a double door

### **Configuration examples:**

Not all configurations have an external handle for access from the outside. Please ask your REAL Retailer for details.