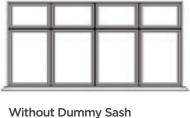

With Dummy Sash

These images demonstrate the appearance of your chosen windows with or without a 'dummy sash.'

## Dummy sashes\*

If you have an eye for detail you may wish to consider 'dummy sashes' to give that truly symmetric design.

Window styles that have a combination of opening and fixed areas can look a little uneven due to the frame design. A dummy sash allows you to balance the sight-lines and create a more uniformed look.