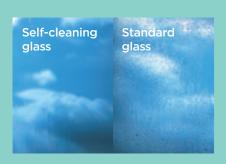

## **Self-cleaning** glass

For those places harder to reach such as conservatory roofs or upper-floor windows, self-cleaning coating is ideal. These use ultraviolet light to decompose organic materials and rain to wash them off.

You'll appreciate the special self-clean coating with a microscopic film which helps daylight and rainwater breakdown and wash away dirt and grime.

The self-cleaning technology uses both rain and UV light from the sun to efficiently combat dirt and grime that accumulates on the outside of the window glass, resulting in the need for manual cleaning being significantly reduced. Self-cleaning glass provides the ideal solution to cleaning those hard-to-reach or dangerous areas leaving you with more time to relax and enjoy your conservatory.