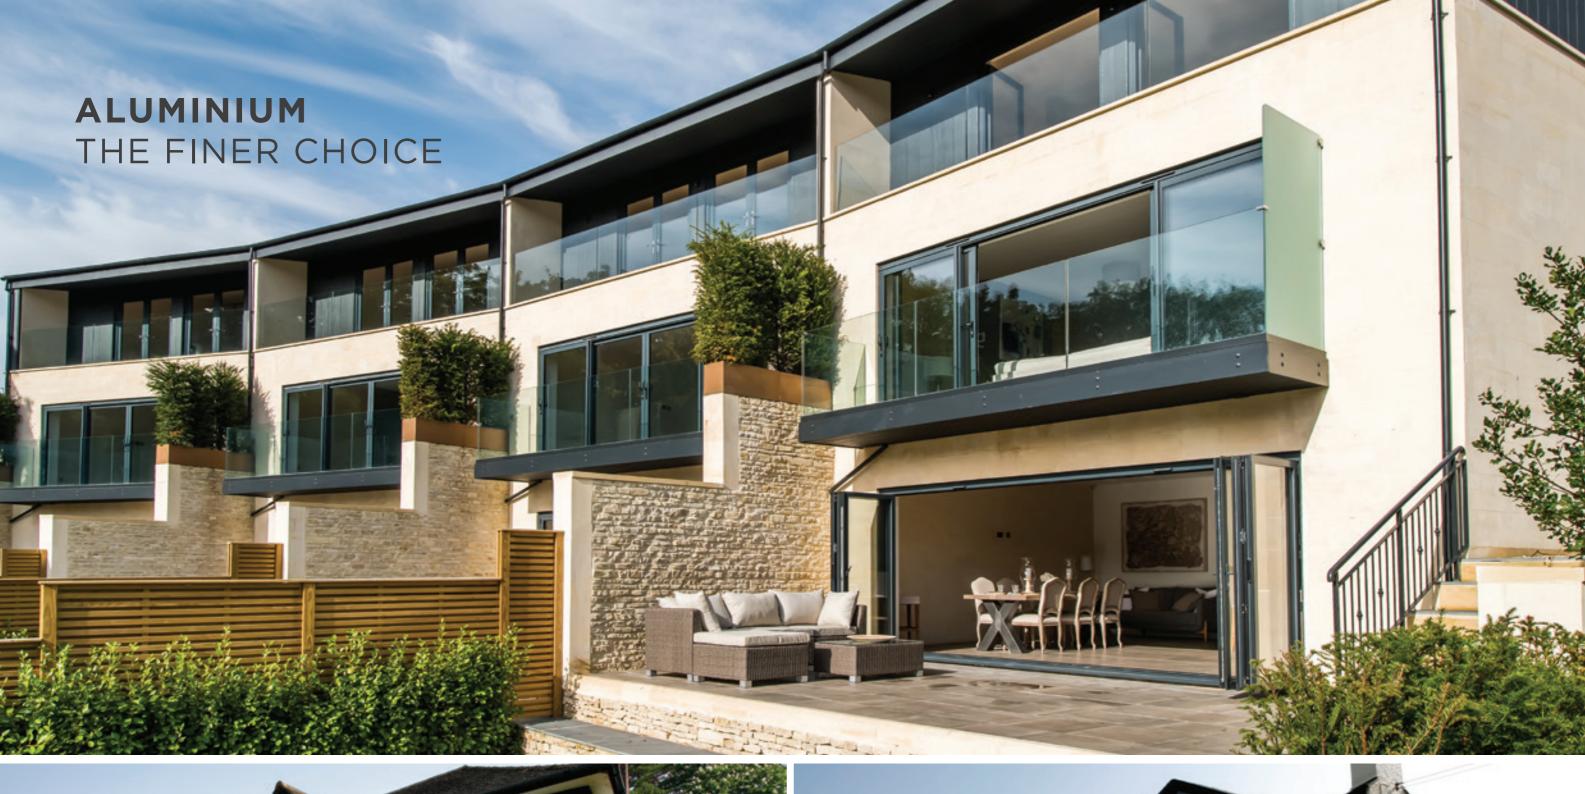

## ALUMINIUM

Improvements to aesthetics and thermal performance differentiate today's aluminium products from those of the eighties and nineties. You only have to look around to notice that slim aluminium is fast becoming the 'product of choice' for windows, doors and roofs.

Your choice of windows and doors will transform your home or building project and represents an important investment. Aluminium is the preferred material of astute architects looking for longevity, performance, good looks and superb life-time value for money... why would you, as a discerning homeowner, choose anything else?

Whatever the style of your home, be it traditional or modern, the REAL Aluminium range offers distinctive styles and designs to suit.

YOUR COMPLETE ALUMINIUM WINDOW, DOOR AND GLAZED ROOF RANGE.