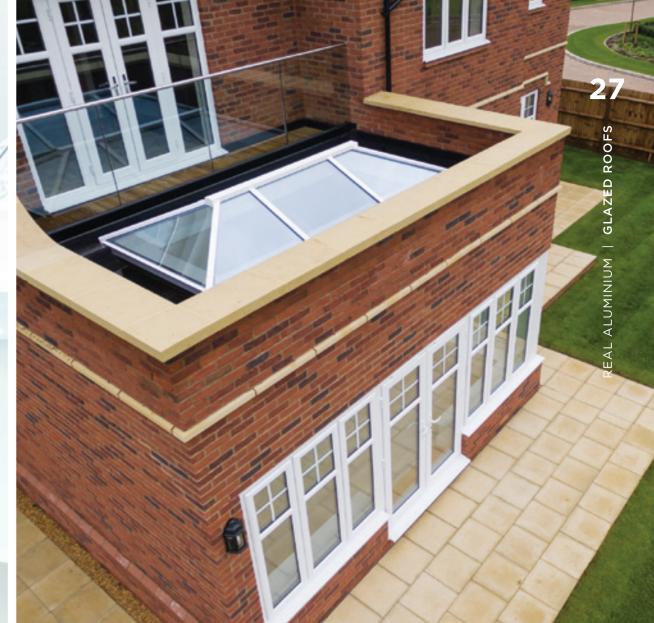

## MORE SKY LESS ROOF™

Perfect for an extension or orangery, this roof lantern offers exceptional benefits unmatched by any other roof on the market. The REAL Aluminium Lantern Roof has sharp, clean lines with minimal roof bars, made possible thanks to the super-slim 40mm frame without chunky support bars or joint covers.

Compared to other conventional Lantern Roofs, the REAL Aluminium Lantern Roof has a 70% slimmer top roof bar (also known as the ridge) and 30% slimmer rafter bars.

We have combined good looks, outstanding thermal performance and intelligent detailing, to create one of the finest looking lantern roofs available.