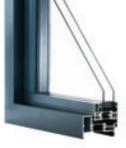

Slim window frames are a must to maximise the amount of natural light entering your home, especially in smaller openings or where Georgian bars are fitted.

Compared to a typical PVCu window, the REAL Aluminium window frames are up to 50% slimmer, allowing the maximum amount of natural light into your home whilst giving a finer ultra-slim appearance.

## Thermal barrier technology

The REAL Aluminium window and door range is enhanced with innovative polyamide thermal barrier technology, enabling the windows and doors to exceed the energy performance requirements of current UK Building Regulations.

The polyamide thermal barrier reduces heat loss and enhances the overall U Value of a product, allowing REAL Aluminium casement windows to achieve a Window Energy 'A' Rating when used in conjunction with the correct double- or triple-glazed unit.

The materials used in all products from the REAL Aluminium range have a very high resistance to heat transfer from the inner face of the frame to the external face of the frame, giving improved thermal efficiency and reduced condensation.