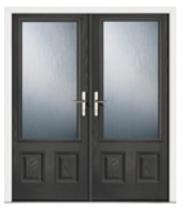

#### **Single Front Doors**

All front doors can open in or out, left or right, with any arrangement of glass and solid aluminium faced flat panels. Below are some common front door styles.

#### **Single Back Doors**

All single doors can open in or out, left or right, with any arrangement midrails. Below are some common door styles.

#### French / Double Doors

All French doors can open in or out, with the master door on the left or right, with any arrangement of midrails. Below are some common French door styles.