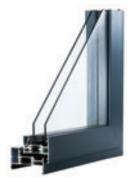

Slim window frames are a must to maximise the amount of natural light entering your home, especially in smaller openings or where Georgian bars are fitted.

Compared to a typical PVCu window, the REAL Aluminium window frames are up to 50% slimmer, allowing the maximum amount of natural light into your home whilst giving a finer ultra-slim appearance.

## Thermal barrier technology

The REAL Aluminium window and door range is enhanced with innovative polyamide thermal barrier technology, enabling the windows and doors to exceed the energy performance requirements of current UK Building Regulations.

The polyamide thermal barrier reduces heat loss and enhances the overall U Value of a product, allowing REAL Aluminium casement windows to achieve a Window Energy 'A' Rating when used in conjunction with the correct double- or triple-glazed unit.

The materials used in all products from the REAL Aluminium range have a very high resistance to heat transfer from the inner face of the frame to the external face of the frame, giving improved thermal efficiency and reduced condensation.