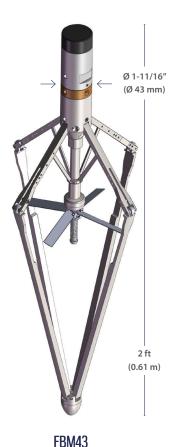

## **FULLBORE FLOWMETER (FBM43)**

The **Fullbore Flowmeter** mechanical section (**FBM43**) combines with GOWell's Pressure-Temperature-Flowmeter section (PTF43) to provide a sensitive fluid flow measurement in casing. A single **FBM43** assembly can handle casings from 4-1/2" through to 9-5/8" by changing a single linkage arm and impeller assemblies.

## **SPECIFICATIONS**

|                               | FBM43                                          |
|-------------------------------|------------------------------------------------|
|                               | P/N 100510809                                  |
| GENERAL SPECS                 |                                                |
| Maximum Operating Pressure    | 15,000PSI (103MPa)                             |
| Maximum Operating Temperature | 350°F (175°C)                                  |
| Instrument Diameter           | 1-11/16" (43 mm)                               |
| Connections                   | Top: Spring Lock                               |
| Length                        | 2 ft. (0.61 m)                                 |
| Spinner Threshold             | 1.5 ft/min (Approx)                            |
| Spinner Pitch                 | 4 in./rev (Approx)                             |
| Materials                     | Ceramic Bearings and Alum Impeller             |
| Casing Sizes                  | 4-1/2", 5", 5-1/2", 7" and 9-5/8" (Adjustable) |