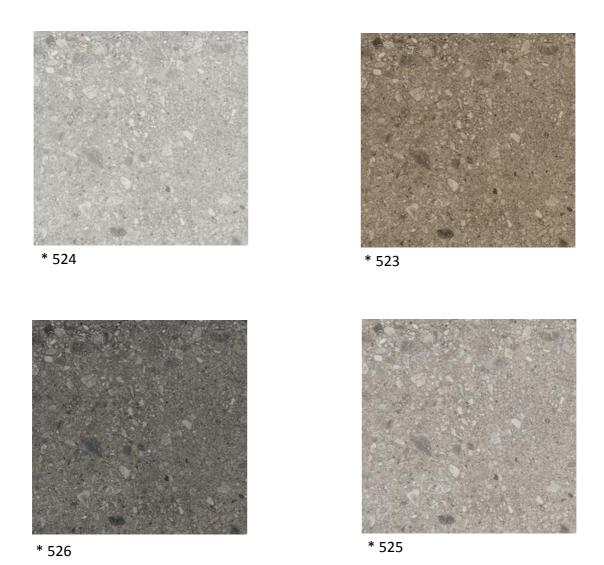

#### Stone Porcelain Tiles

4

Colours

**Finishes** 

Aggregate

Sizes

# capitol tiles designer studio

10 x 10 samples are available on request. Actual tile colours may vary from those shown above.

| Size (cm)                         | Thickness                                | Finish          | Slip Rating                               | Special Pieces                        |
|-----------------------------------|------------------------------------------|-----------------|-------------------------------------------|---------------------------------------|
| 30x60<br>60x60<br>75x75<br>75x150 | 10.0 mm<br>10.0 mm<br>10.0 mm<br>10.5 mm | Natural (N)     | Din 51130 <b>R 10</b> PTV > <b>36</b>     | - 3d Hex Mosaic - Battiscopa Skirting |
| 80x80                             | 20.0 mm                                  | Structured (ST) | Din 51130 R 11<br>Din 51097 B<br>PTV > 36 |                                       |