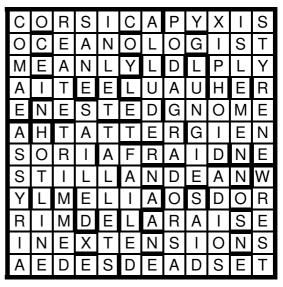

Voyage by eXternal SOLUTION

|   | 0 |   |   |   |   |   |   |   |   |   |   |
|---|---|---|---|---|---|---|---|---|---|---|---|
| 0 | С | Е | А | Ν | 0 | L | 0 | G | Ι | S | Т |
| Μ | Ε | А | Ν | L | Y | L | D | L | Ρ | L | Υ |
| В | I | Т | Е | Е | L | U | Α | U | Н | Е | R |
| Ε | В | Е | S | Т | Е | D | G | Ν | 0 | Μ | Е |
| А | Н | В | А | Т | Т | Е | R | G | Ι | Е | Ν |
| S | 0 | R | В | А | F | R | Α | Ι | D | Ν | Е |
| S | Т | Ι | L | В | А | Ν | D | Е | Α | Ν | W |
| Υ | L | М | Е | L | В | Α | 0 | S | D | 0 | R |
| R |   | М | D | Е | L | В | R | А |   | S | Е |
|   | Ν |   |   |   |   |   |   |   |   |   |   |
| А | Ε | D | Ε | S | D | Ε | Α | D | S | Ε | Т |

Across: 1 Corsica, 6 Pyxis, 10 Oceanologist, 11 Meanly, 13 Ply, 14 Bit, 15 Luau, 16 Bested, 18 Gnome, 21 Batter, 23 Gien, 24 Sorb, 25 Afraid, 27 Stilb, 28 Andean, 32 Elba, 34 Dor, 35 Rim, 36 Braise, 37 Inextensions, 38 Aedes, 39 Deadset.

Down: 1 Combe, 2 Reate, 3 Sane, 4 Inlet, 5 Allude, 6 Podagra, 7 Xiphoid, 8 Islemen, 9 Styrene, 12 Lungie, 17 Sabled, 19 Assyria, 20 Hotline, 21 Brimmed, 22 Tablets, 26 Fabled, 29 Dorsa, 30 Adios, 31 Wrest, 33 Said. Extra letters in clues elicit the message FOUNDERS LEAVE FOR LEGENDARY ISLAND. Extra letter jumbles give seven Portuguese cities. The voyage concerned is the seven Portuguese bishops founding the island of seven cities aka Antilia. The diagonal line of Bs representing seven bishops should be replaced with the name of the destination ANTILIA.