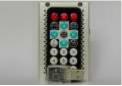

# Play Zone HD MINI HD TELESTRATOR Model EzPz1

Play Zone HD provides a truly compact and portable High Definition Telestrator that fits inside your shirt pocket. Whilst it may be small in size, it features functionality found in high end Telestrators, without the hassle of menus or buttons, just plug in the power, connect the touch screen and you are ready for action. The stylish Play Zone HD design reflects the quality of engineering & is housed in a beautiful aircraft grade aluminium case that ensures protection for a portable device whilst maintaining a lightweight solution. Play Zone HD is highly expandable with optional accessories including HD-SDI & HDMI Modules, IR programmable remote & VESA mounts. Simply plug in a USB thumb drive loaded with your playlist of video or pictures for instant replay or use the built in library of sports sketch and get the team ready for game time.

### PLAYZONE HD OVERVIEW

Play Zone HD is quick to setup and very easy to use, connect the USB & HDMI to the touch screen for instant interactive annotation & telestration over video clips, pictures or live video inputs from the optional Play Zone HDMI & HD-SDI modules. Popular Telestrator tools which include freehand draw, stretchy arrows, circles and spotlights are located in the corners of the touch screen display for fast and easy use. Play Zone HD can be used with a standard USB mouse for use with PC monitors and TV displays.

Play Zone HD Remote allows one click navigation of playlist content and source switching; along with Play/Pause and video seek functions. Using the remote you can switch tool colours and sizes, Play Zone HD remote is programmable, and you can use a selection of standard remotes and customise the keys to provide preferred functions. You can attach a USB keyboard for secondary control as well as the remote.