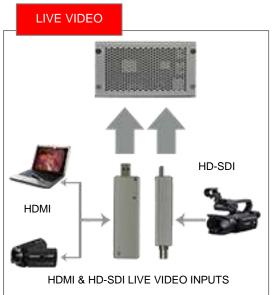

#### LIVE VIDEO HDMI / HD-SDI \_

Connect laptop computer output or camcorder / camera via the Play Zone HD HDMI input module to bring live video into the Play Zone HD Telestrator. The Play Zone HD SDI module allows for broadcast SD/HD-SDI source input for Telestrator. The live video input can be paused and reactivated for live view at any time using the remote or keyboard.