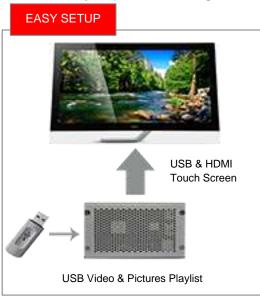

### PLAYZONE HD OVERVIEW

Play Zone HD is quick to setup and very easy to use, connect the USB & HDMI to the touch screen for instant interactive annotation & telestration over video clips, pictures or live video inputs from the optional Play Zone HDMI & HD-SDI modules. Popular Telestrator tools which include freehand draw, stretchy arrows, circles and spotlights are located in the corners of the touch screen display for fast and easy use. Play Zone HD can be used with a standard USB mouse for use with PC monitors and TV displays.

# **VIDEO CLIPS**

Playback video clips in full 1080P HD resolution, supporting playback of a wide variety of video formats including H264 / MP4. Video playback controls include Play / Pause and Seek forward / reverse, control is available by attaching a USB keyboard or via the wireless remote control option.