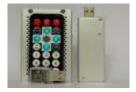

Play Zone HD Remote allows one click navigation of playlist content and source switching; along with Play/Pause and video seek functions. Using the remote you can switch tool colours and sizes, Play Zone HD remote is programmable, and you can use a selection of standard remotes and customise the keys to provide preferred functions. You can attach a USB keyboard for secondary control as well as the remote.

# **VIDEO CLIPS**

Playback video clips in full 1080P HD resolution, supporting playback of a wide variety of video formats including H264 / MP4. Video playback controls include Play / Pause and Seek forward / reverse, control is available by attaching a USB keyboard or via the wireless remote control option.