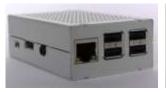

# Play Zone HD MINI HD TELESTRATOR Model EzPz1

Play Zone HD provides a truly compact and portable High Definition Telestrator that fits inside your shirt pocket. Whilst it may be small in size, it features functionality found in high end Telestrators, without the hassle of menus or buttons, just plug in the power, connect the touch screen and you are ready for action. The stylish Play Zone HD design reflects the quality of engineering & is housed in a beautiful aircraft grade aluminium case that ensures protection for a portable device whilst maintaining a lightweight solution. Play Zone HD is highly expandable with optional accessories including HD-SDI & HDMI Modules, IR programmable remote & VESA mounts. Simply plug in a USB thumb drive loaded with your playlist of video or pictures for instant replay or use the built in library of sports sketch and get the team ready for game time.

#### PLAY ZONE HD

Play Zone HD Base unit and PSU

Play Zone HD Base unit, PSU & Remote package Play Zone HD Base unit, PSU, Remote, Input Module package Play Zone HD-SDI Input Module Play Zone HD HDMI Input Module

# 115 grams 5V 2A DC