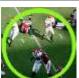

### PLAYZONE HD OVERVIEW

Play Zone HD is quick to setup and very easy to use, connect the USB & HDMI to the touch screen for instant interactive annotation & telestration over video clips, pictures or live video inputs from the optional Play Zone HDMI & HD-SDI modules. Popular Telestrator tools which include freehand draw, stretchy arrows, circles and spotlights are located in the corners of the touch screen display for fast and easy use. Play Zone HD can be used with a standard USB mouse for use with PC monitors and TV displays.

#### LIVE VIDEO HDMI / HD-SDI \_

Connect laptop computer output or camcorder / camera via the Play Zone HD HDMI input module to bring live video into the Play Zone HD Telestrator. The Play Zone HD SDI module allows for broadcast SD/HD-SDI source input for Telestrator. The live video input can be paused and reactivated for live view at any time using the remote or keyboard.