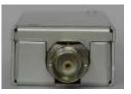

#### LIVE VIDEO HDMI / HD-SDI \_

Connect laptop computer output or camcorder / camera via the Play Zone HD HDMI input module to bring live video into the Play Zone HD Telestrator. The Play Zone HD SDI module allows for broadcast SD/HD-SDI source input for Telestrator. The live video input can be paused and reactivated for live view at any time using the remote or keyboard.

#### PLAY ZONE HD

Play Zone HD Base unit and PSU

Play Zone HD Base unit, PSU & Remote package Play Zone HD Base unit, PSU, Remote, Input Module package Play Zone HD-SDI Input Module Play Zone HD HDMI Input Module