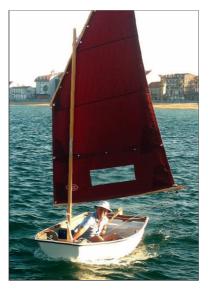

### Sailing Version £3950 inc VAT (£3,292 ex)

As Rig Ready, plus 36sqft lugsail rig with varnished wooden spars (mast, yard, boom), daggerboard, rudder with pivoting blade, other fittings as necessary (lines, blocks, etc)