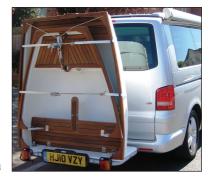

# 8ft (2.5m) Nesting Pram Dinghy Prices 2018

#### Row/Motor Version £2450 inc VAT (£2042 ex)

Includes: white two-section nesting hull with grey interior; white buoyancy tanks; gunwhales, knees, and centre thwarts; chromed metal rowlocks and sockets; pair of 7ft varnished pine oars; outboard mounting pad.