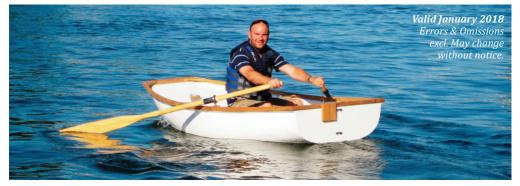

#### Row/Motor Version £2450 inc VAT (£2042 ex)

Includes: white two-section nesting hull with grey interior; white buoyancy tanks; gunwhales, knees, and centre thwarts; chromed metal rowlocks and sockets; pair of 7ft varnished pine oars; outboard mounting pad.