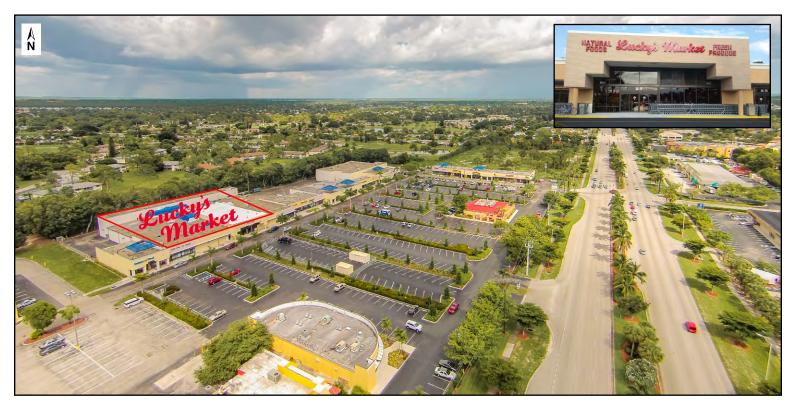

## NAPLES TOWNE CENTRE SOUTH 3795 – 3895 Tamiami Trail E (US Hwy 41) | Naples, FL 34112

## **PROPERTY HIGHLIGHTS:**

- Lucky's Market anchored center in growing East Naples market
- Ideal space available for restaurant, retail or medical
- High visibility from Tamiami Trail (US Hwy 41) a major thoroughfare in Naples
- Major shopping center renovations completed in 2012
- Explosive residential growth occurring in East Naples
- · Collier County ranked in top 10 of nation's fastest growing metro areas
- Shopping center total GLA: 108,768 SF (MOL)