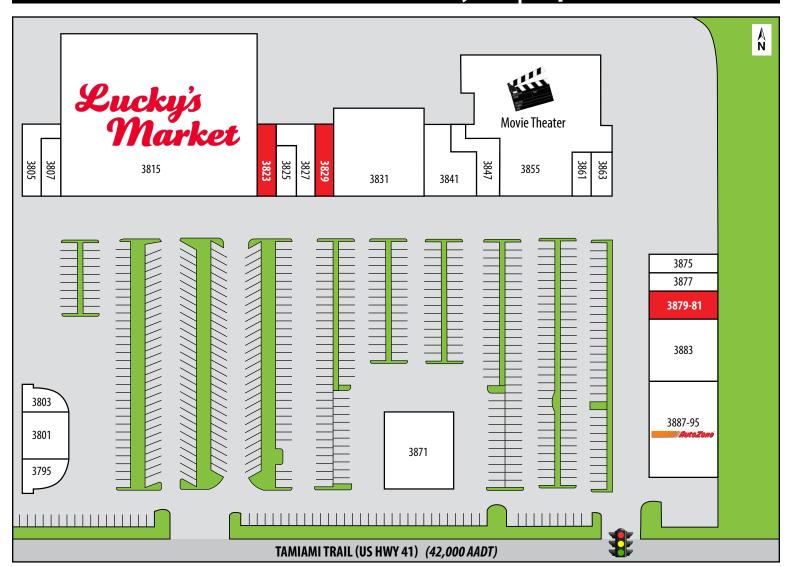

## NAPLES TOWNE CENTRE SOUTH 3795 – 3895 Tamiami Trail E (US Hwy 41) | Naples, FL 34112

| UNIT | TENANT            | SF     |
|------|-------------------|--------|
| 3795 | RX Care Pharmacy  | 1,750  |
| 3801 | Platinum Cleaners | 2,000  |
| 3803 | Check Cashing     | 1,250  |
| 3805 | Cosmoprof         | 2,400  |
| 3807 | JC Hair Design    | 800    |
| 3815 | Lucky's Market    | 38,300 |
| 3823 | AVAILABLE         | 1,521  |
| 3825 | Long Nails        | 1,042  |

| UNIT | TENANT                 | SF     |
|------|------------------------|--------|
| 3827 | Liberty Tax            | 1,901  |
| 3829 | AVAILABLE              | 1,488  |
| 3831 | Aaron's                | 9,988  |
| 3841 | Physical Therapy       | 2,900  |
| 3847 | Gelato                 | 1,200  |
| 3855 | Towne Centre 6         | 18,995 |
| 3861 | Peruvian Restaurant    | 850    |
| 3863 | The Cleaning Authority | 827    |

| UNIT    | TENANT                  | SF    |
|---------|-------------------------|-------|
| 3871    | Rib City                | 4,200 |
| 3875    | Affordable Pet Care     | 1,400 |
| 3877    | Family Dentistry Naples | 1,400 |
| 3879-81 | AVAILABLE               | 3,150 |
| 3883    | The Coupe Restaurant    | 4,760 |
| 3887-95 | AutoZone                | 6,806 |