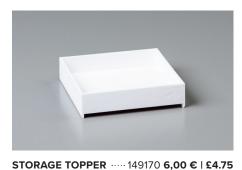

One white plastic topper. Topper fits on top of Ink Pad & Marker Storage Trays, Stampin' Blends Storage Trays, and Open Storage Cubes. Holds up to 20 Stampin' Ink Refills or other small items. 5" x 5" x 1-1/4" (12.7 x 12.7 x 3.2 cm)