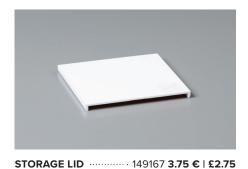

One white plastic lid. Lid covers Ink Pad & Marker Storage Trays, Stampin' Blends Storage Trays, and Open Storage Cubes. 5" x 5" x 3/8" (12.7 x 12.7 x 1 cm)