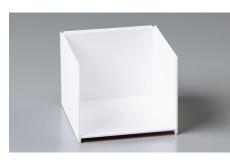

OPEN STORAGE CUBE ··· 149171 12,00 € | £9.25

One white plastic cube. The open-front design lets you neatly stash small items such as embellishments, adhesives, ribbon, and more. Peel-and-stick silicone feet are included to protect your surface and prevent slipping.  $5^{"} \times 5^{"} \times 4$ -1/16" (12.7  $\times 12.7 \times 10.3$  cm).