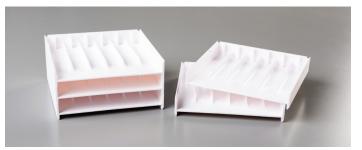

**INK PAD & MARKER STORAGE TRAYS** ....... 149168 **17,00 € | £13.00** Set of 5 white plastic trays. Each tray stores one Stampin' Pad and one Stampin' Write Marker (or Watercolor Pencil). Stack several trays together or combine with other storage products. Peel-and-stick silicone feet are included to protect your surface and prevent slipping. Each tray: 5" x 5" x 7/8" (12.7 x 12.7 x 2.2 cm).