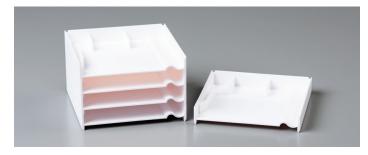

**INK PAD & MARKER STORAGE TRAYS** ....... 149168 **17,00 € | £13.00** Set of 5 white plastic trays. Each tray stores one Stampin' Pad and one Stampin' Write Marker (or Watercolor Pencil). Stack several trays together or combine with other storage products. Peel-and-stick silicone feet are included to protect your surface and prevent slipping. Each tray: 5" x 5" x 7/8" (12.7 x 12.7 x 2.2 cm).